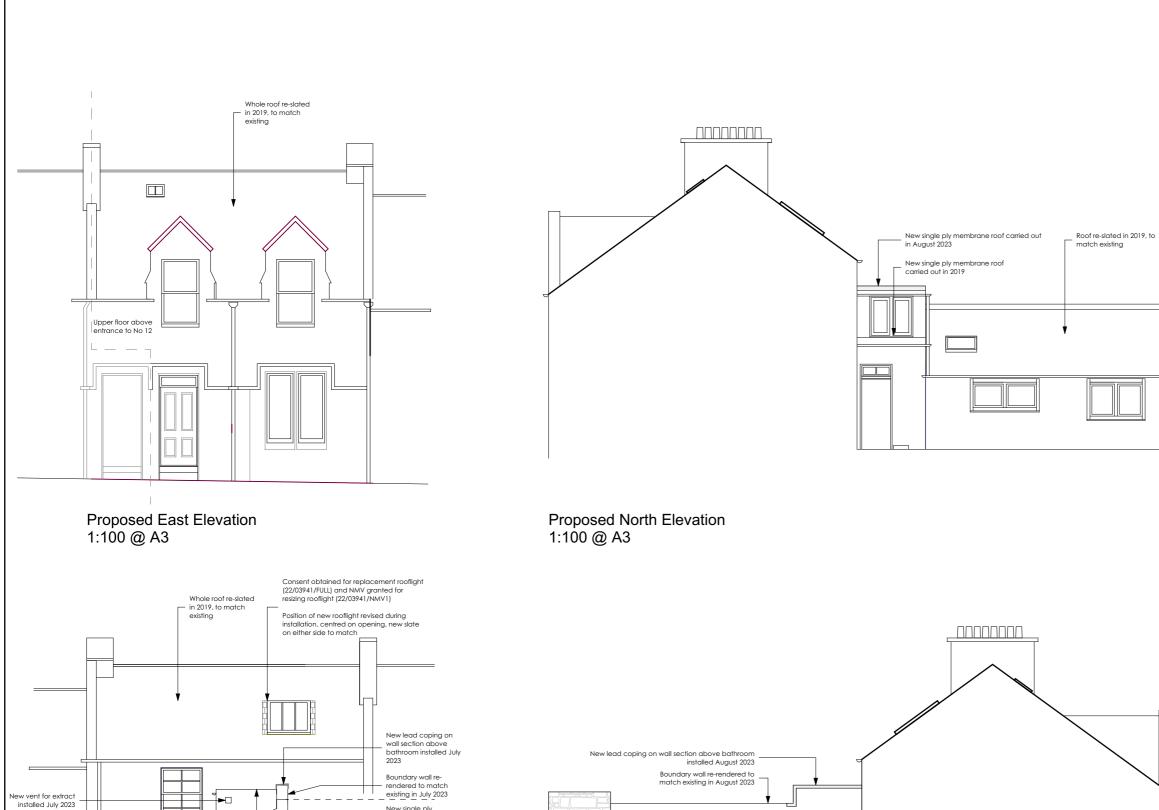

New single ply

out in July 2023

Proposed: RWP to be reinstate to improve surface water

drainage

**Proposed West Elevation** 

1:100 @ A3

New single ply membrane roof carried out in 2019

Roof re-slated in 2019, to match existing

**Proposed South Elevation** 1:100 @ A3

Mr James Page 20 Lodge Close, Cobham Surrey KT11 2SG PROJECT 16 College St, St Andrews KY16 9AA DRAWING Proposed Elevations MERCAT HOUSE 1 CHURCH STREET ST ANDREWS SCOTLAND, UK KY16 9NW 01334 472244