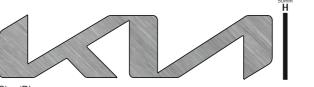

#### Sign 'D' Scale 1:50

Size: 3613mm x 850mm x 50mm Illuminated logo with brushed aluminium face Surface mounted with 1.5mm thick anodised aluminium face Height from ground level = 3780mm

Sign 'C' Scale 1:50 Size: 382mm Cap height illuminated white acrylic Surface mounted dealer name letters - 30mm depth Span of text = 1915mm Height from ground level = 3780mm