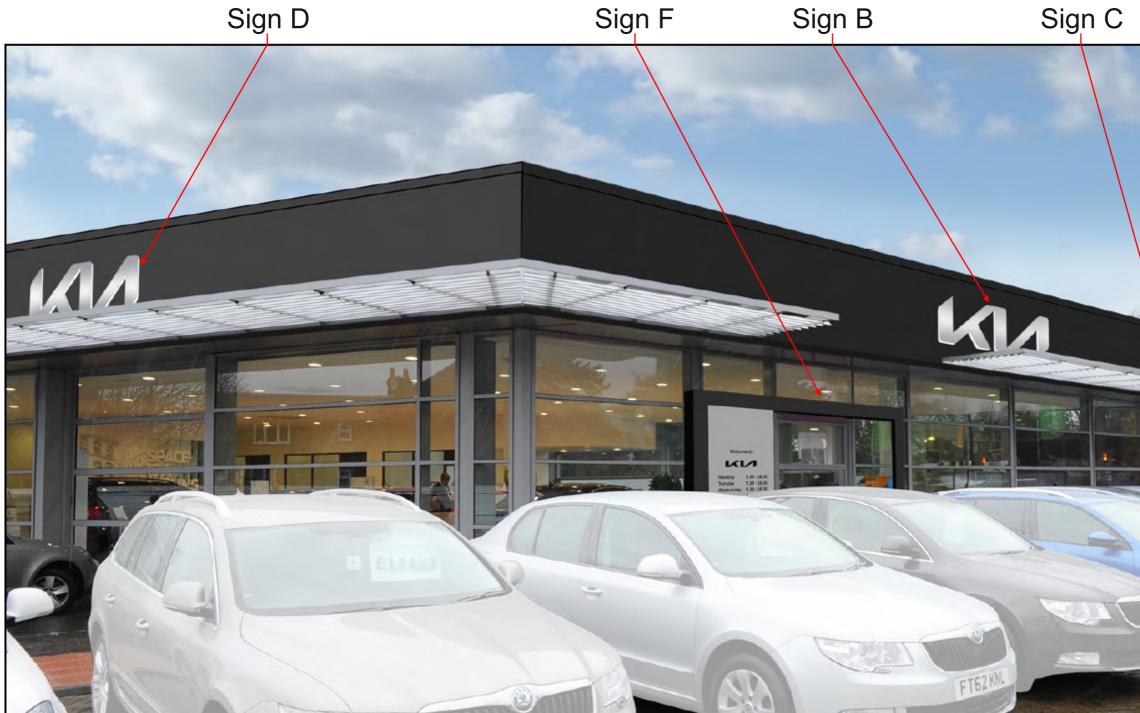

#### Sign 'D' Scale 1:50

Size: 3613mm x 850mm x 50mm Illuminated logo with brushed aluminium face Surface mounted with 1.5mm thick anodised aluminium face Height from ground level = 3780mm

Sign 'C' Scale 1:50 Size: 382mm Cap height illuminated white acrylic Surface mounted dealer name letters - 30mm depth Span of text = 1915mm Height from ground level = 3780mm

#### Sign 'E' Scale 1:50

Size: 12535mm x 1000mm x 50mm with a 25mm upstand Black Dibond fascia with a 382mm Cap height illuminated white acrylic Surface mounted dealer name letters - 30mm depth Text to be centered over doors Span of text = 4098mm . Illuminated via LED Height from ground level = 3125mm