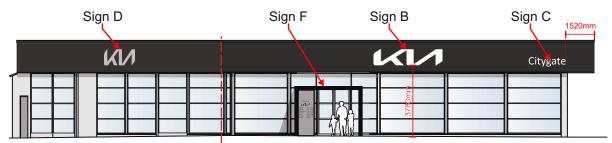

Scale 1:100 Description: pylon in Kia Midnight Black Dibond (Pantone 7547C). Logo – Polar white acrylic logo with brushed aluminium face (Illuminated) Dealer name - 112mm Cap height pushed through Polar White Acrylic (Illuminated)

Perimeter banding - Bright Silver colour reference 3D (Not illuminated) Illumination: Internally illuminated letters & logo Size: 1,415mm x 4862mm logo height: 229mm

#### Scale 1:50 Size: 3613mm x 850mm x 50mm Illuminated logo with brushed aluminium face Surface mounted with 1.5mm thick anodised aluminium face Height from ground level = 3780mm

#### Sign 'D' Scale 1:50

Size: 3613mm x 850mm x 50mm Illuminated logo with brushed aluminium face Surface mounted with 1.5mm thick anodised aluminium face Height from ground level = 3780mm

Sign 'C' Scale 1:50 Size: 382mm Cap height illuminated white acrylic Surface mounted dealer name letters - 30mm depth Span of text = 1915mm Height from ground level = 3780mm

## Signage Components

Drawing to be viewed/printed at A3

ELEVATION A Proposed Front elevation - scale 1:200 @ A4

ELEVATION B Proposed Side elevation - scale 1:200 @ A4

ELEVATION C Proposed Side elevation - scale 1:200 @ A4