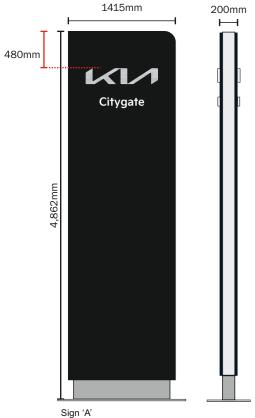

Scale 1:100 Description: pylon in Kia Midnight Black Dibond (Pantone 7547C). Logo – Polar white acrylic logo with brushed aluminium face (Illuminated) Dealer name - 112mm Cap height pushed through Polar White Acrylic (Illuminated)

Perimeter banding - Bright Silver colour reference 3D (Not illuminated) Illumination: Internally illuminated letters & logo Size: 1,415mm x 4862mm logo height: 229mm