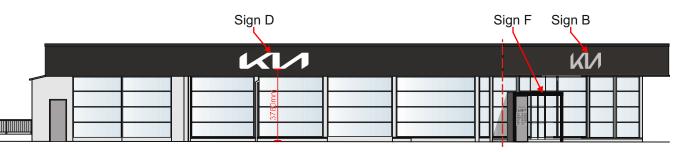

#### Scale 1:50 Size: 3613mm x 850mm x 50mm Illuminated logo with brushed aluminium face Surface mounted with 1.5mm thick anodised aluminium face Height from ground level = 3780mm

#### Sign 'D' Scale 1:50

Size: 3613mm x 850mm x 50mm Illuminated logo with brushed aluminium face Surface mounted with 1.5mm thick anodised aluminium face Height from ground level = 3780mm

Sign 'C' Scale 1:50 Size: 382mm Cap height illuminated white acrylic Surface mounted dealer name letters - 30mm depth Span of text = 1915mm Height from ground level = 3780mm

## Signage Components

Drawing to be viewed/printed at A3

ELEVATION A Proposed Front elevation - scale 1:200 @ A4

ELEVATION B Proposed Side elevation - scale 1:200 @ A4

ELEVATION C Proposed Side elevation - scale 1:200 @ A4