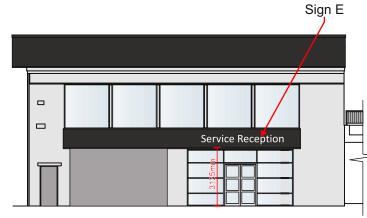

# Service Reception

#### Sign 'E' Scale 1:50

Size: 12535mm x 1000mm x 50mm with a 25mm upstand Black Dibond fascia with a 382mm Cap height illuminated white acrylic Surface mounted dealer name letters - 30mm depth Text to be centered over doors Span of text = 4098mm . Illuminated via LED Height from ground level = 3125mm