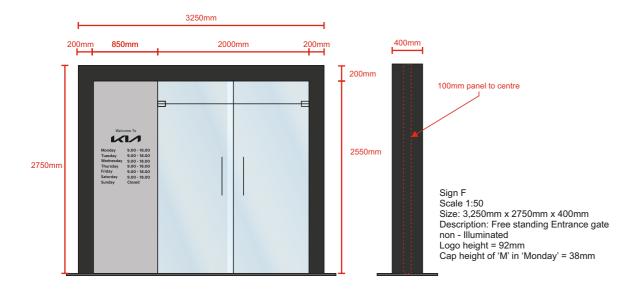

#### Sign 'E' Scale 1:50

Size: 12535mm x 1000mm x 50mm with a 25mm upstand Black Dibond fascia with a 382mm Cap height illuminated white acrylic Surface mounted dealer name letters - 30mm depth Text to be centered over doors Span of text = 4098mm . Illuminated via LED Height from ground level = 3125mm