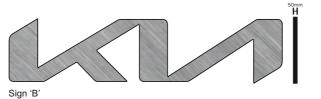

#### Scale 1:50 Size: 3613mm x 850mm x 50mm Illuminated logo with brushed aluminium face Surface mounted with 1.5mm thick anodised aluminium face Height from ground level = 3780mm

#### Sign 'D' Scale 1:50

Size: 3613mm x 850mm x 50mm Illuminated logo with brushed aluminium face Surface mounted with 1.5mm thick anodised aluminium face Height from ground level = 3780mm

Sign 'C' Scale 1:50 Size: 382mm Cap height illuminated white acrylic Surface mounted dealer name letters - 30mm depth Span of text = 1915mm Height from ground level = 3780mm