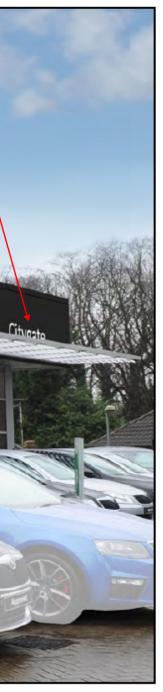

#### Sign 'D' Scale 1:50

Size: 3613mm x 850mm x 50mm Illuminated logo with brushed aluminium face Surface mounted with 1.5mm thick anodised aluminium face Height from ground level = 3780mm

Sign 'C' Scale 1:50 Size: 382mm Cap height illuminated white acrylic Surface mounted dealer name letters - 30mm depth Span of text = 1915mm Height from ground level = 3780mm