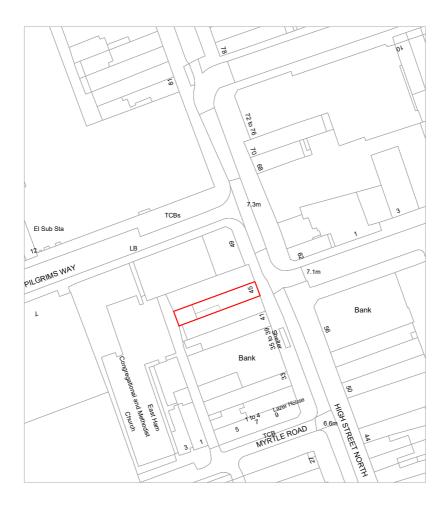

## ReQuestAPlan

Map number: TQRQM23220155743127

Title: 45 HIGH STREET NORTH, LONDON, E6 1HS

Map Produced for: For Application

© Crown copyright and database rights 2023 OS 100042766

Project ID:

Date of Purchase: 08-08-2023

1 Years subscription from 08-08-2023 for 1 workstation.

|         | 10 m                                | 50 m | 100 m |                |        |                                |                                                |
|---------|-------------------------------------|------|-------|----------------|--------|--------------------------------|------------------------------------------------|
| Address | Address 45 High St N, London E6 1HS |      |       |                | Rev V1 |                                | 9                                              |
| Sheet   |                                     | 1/1  |       | Name<br>OS Map |        | 8/2023                         | Se & Se Consultancy L<br>E: info@seandse.co.uk |
| Refere  | HS-0108-0S                          |      |       |                |        | Checked By SS W: www.seandse.c |                                                |