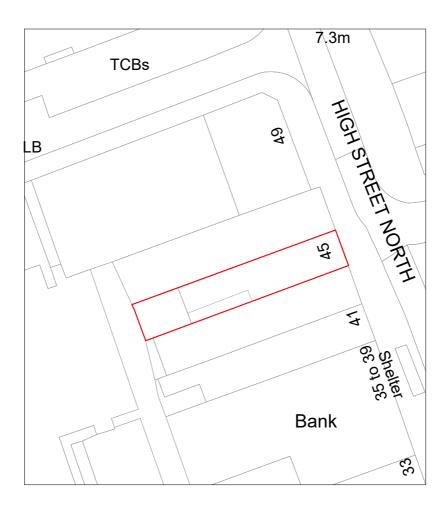

## Existing Block Plan

## ReQuestAPlan

Map number: TQRQM23220155743127

Title: 45 HIGH STREET NORTH, LONDON, E6 1HS

Map Produced for: For Application

© Crown copyright and database rights 2023 OS 100042766

Date of Purchase: 08-08-2023

1 Years subscription from 08-08-2023 for 1 workstation.

1:500 @A4

| 0 m 5     | m 10 m 15 m 20 m            |                     |                 |            |     |
|-----------|-----------------------------|---------------------|-----------------|------------|-----|
| Address   | 45 High S† N, London E6 1HS |                     |                 | Rev V1     |     |
| Sheet     | 1/2                         | Name                | Date 01/08/2023 |            | S   |
| Reference | HS-0108-EBP                 | Existing Block Plan | Drawn By        | Checked By | _ O |