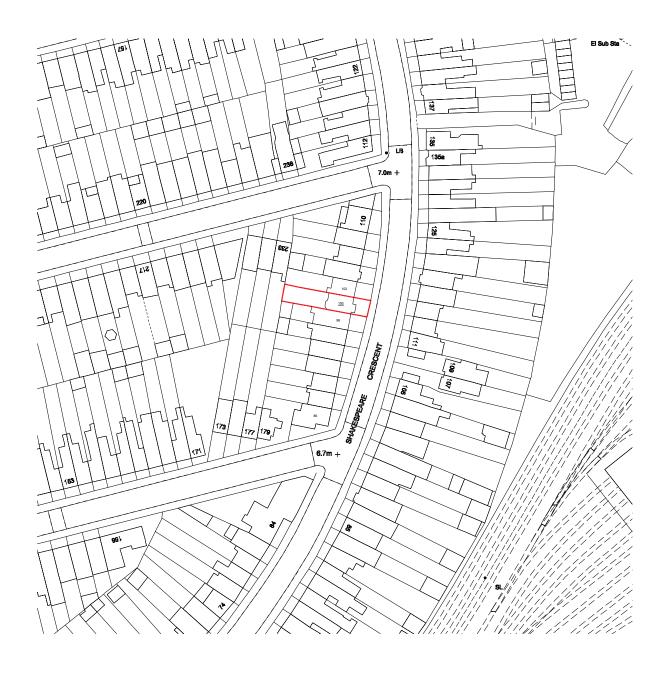

LOCATION PLAN

scale 1:1250

50 75m

F-Line **Designs** Ltd

12 Berghem Mews, Blythe Road, London United Kingdom W14 0HN

planning@flinedesigns.com 020 364 268 00

- All dimensions must be checked on site before any works commencement.
  All discrepancies must be reported to the Main Architect before works proceed.
  Only figured dimensions are to be used.
  Any conflict of given data on the drawing(s) with site condition to be discussed with
- Any conflict of given data on the drawing(s) with site condition to be discussed with the Architect

## PROJECT

PROPOSED 6M SINGLE STOREY REAR **EXTENSION** 

100 SHAKESPEARE CRES E12 6LP

PROPERTY ADDRESS

LOCATION PLAN

FL204 A100.1

28/11 00 **DATE** 06/12/2023 DRAWN 01/12 01 04/12 02 CHECKED DW 1:1250 / A3 REV 06/12 02