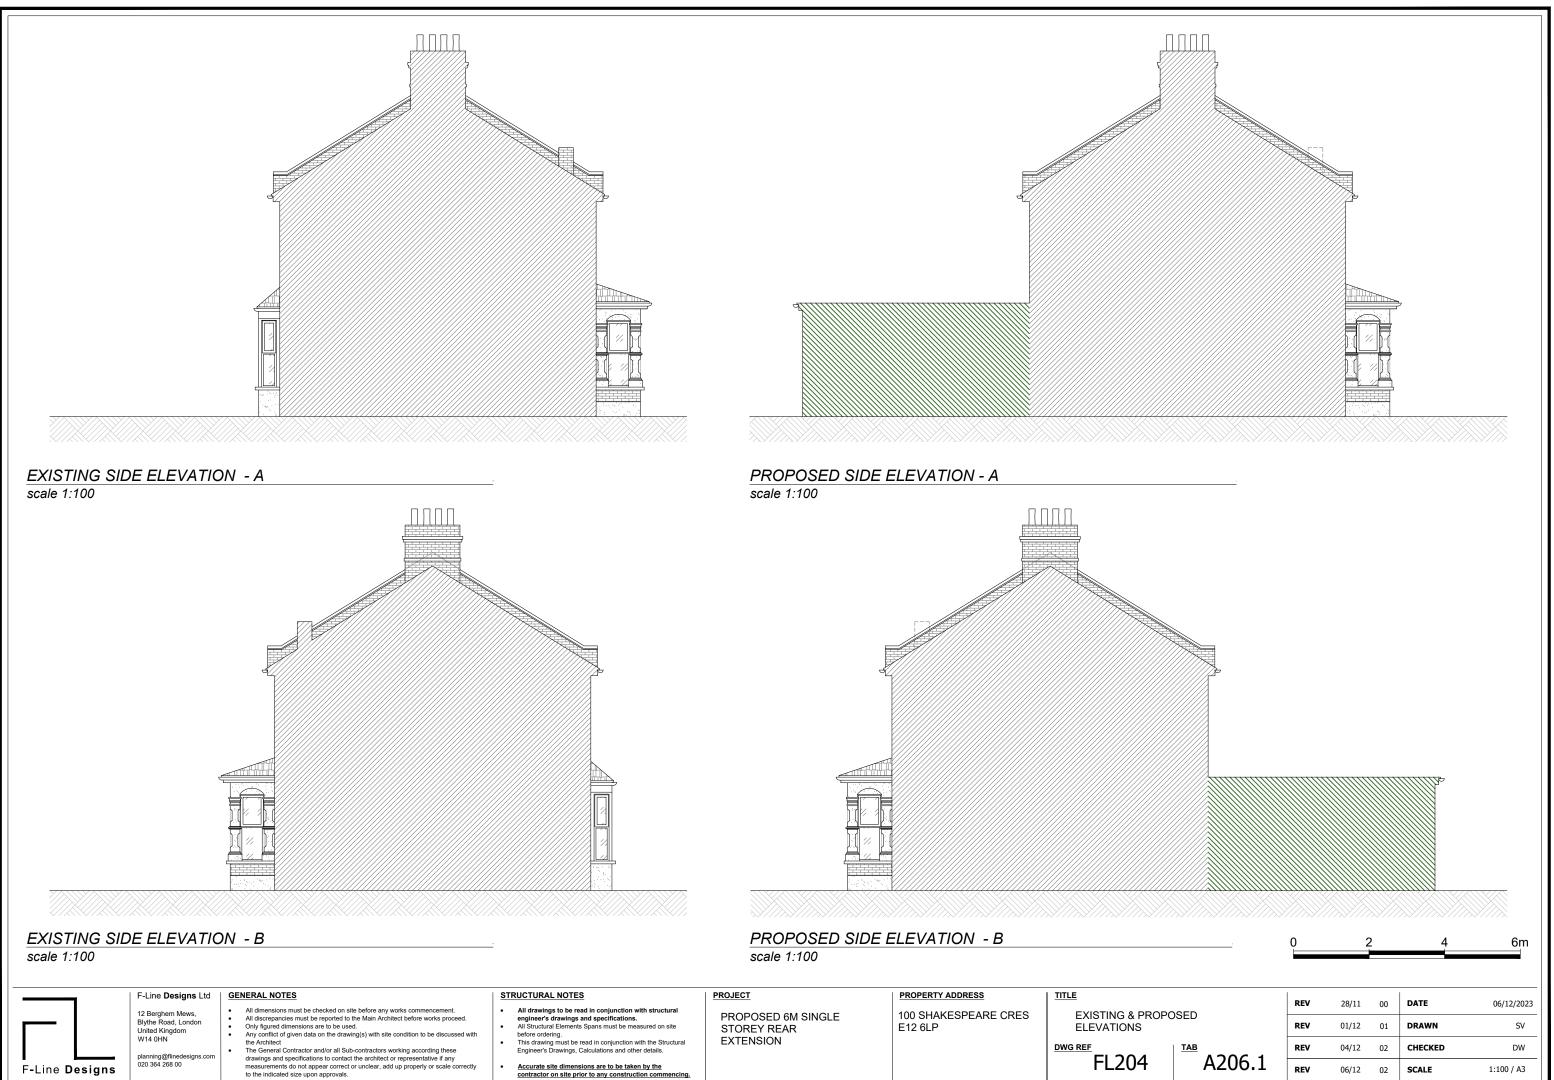

|   | <ul> <li>All dimensions must be checked on site before any works commencement.</li> </ul>          |
|---|----------------------------------------------------------------------------------------------------|
|   | <ul> <li>All discrepancies must be reported to the Main Architect before works proceed.</li> </ul> |
|   | <ul> <li>Only figured dimensions are to be used.</li> </ul>                                        |
|   | Any conflict of given data on the drawing(s) with site condition to be discussed with              |
|   | the Architect                                                                                      |
|   | <ul> <li>The General Contractor and/or all Sub-contractors working according these</li> </ul>      |
| n | drawings and specifications to contact the architect or representative if any                      |
|   | measurements do not appear correct or unclear, add up properly or scale correctly                  |
|   | to the indicated size upon approvals.                                                              |