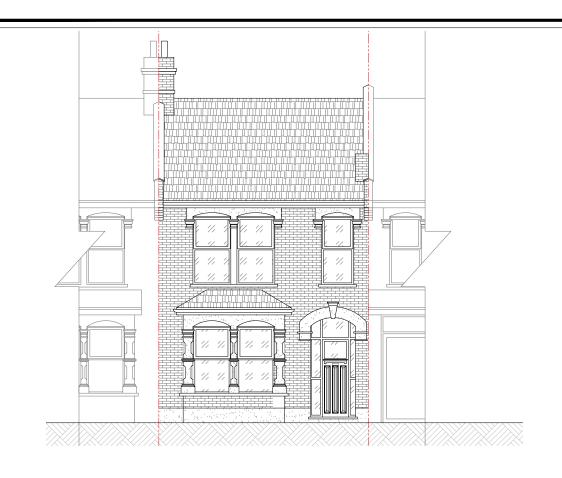

## **EXISTING FRONT ELEVATION**

scale 1:100



## **EXISTING REAR ELEVATION**

scale 1:100

- All dimensions must be checked on site before any works commencement.
  All discrepancies must be reported to the Main Architect before works proceed.
  Only figured dimensions are to be used.
  Any conflict of given data on the drawing(s) with site condition to be discussed with
- The General Contractor and/or all Sub-contractors working according these drawings and specifications to contact the architect or representative if any measurements do not appear correct or unclear, add up properly or scale correctly to the indicated size upon approvals.
- All drawings to be read in conjunction with structural engineer's drawings and specifications.

  All Structural Elements Spans must be measured o