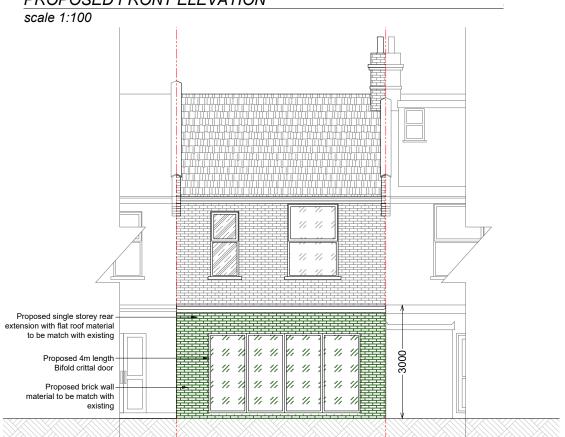

ppear correct or unclear, add up properly or scale correctly to the indicated size upon approvals.
- All drawings to be read in conjunction with structural engineer's drawings and specifications.

  All Structural Elements Spans must be measured on site
- This drawing must be read in conjunction with the Structural
- Accurate site dimensions are to be taken by the contractor on site prior to any construction commencing

PROJECT

PROPOSED 6M SINGLE STOREY REAR **EXTENSION** 

100 SHAKESPEARE CRES E12 6LP

EXISTING & PROPOSED ELEVATIONS

FL204

| REV | 28/11 | 00 | DATE    | 06/12/2023 |
|-----|-------|----|---------|------------|
| REV | 01/12 | 01 | DRAWN   | SV         |
| REV | 04/12 | 02 | CHECKED | DW         |
| REV | 06/12 | 02 | SCALE   | 1:100 / A3 |

6m

PROPOSED FRONT ELEVATION



# PROPOSED REAR ELEVATION scale 1:100

PROPERTY ADDRESS

A205.1

| <del></del>           | 12 Berghem Mews,<br>Blythe Road, London<br>United Kingdom |
|-----------------------|-----------------------------------------------------------|
|                       | W14 0HN                                                   |
| I Line Decima         | planning@flinedesigns.cor<br>020 364 268 00               |
| F-Line <b>Designs</b> |                                                           |

| F-Line Designs Ltd