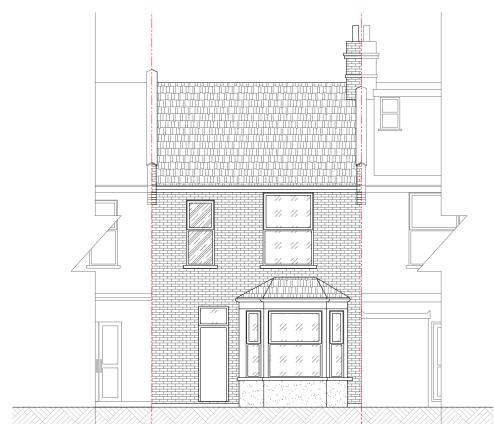

## **EXISTING REAR ELEVATION**

scale 1:100

- All dimensions must be checked on site before any works commencement.
  All discrepancies must be reported to the Main Architect before works proceed.
  Only figured dimensions are to be used.
  Any conflict of given data on the drawing(s) with site condition to be discussed with
- The General Contractor and/or all Sub-contractors working according these drawings and specifications to contact the architect or representative if any measurements do not appear correct or unclear, add up properly or scale correctly to the indicated size upon approvals.
- All drawings to be read in conjunction with structural engineer's drawings and specifications.