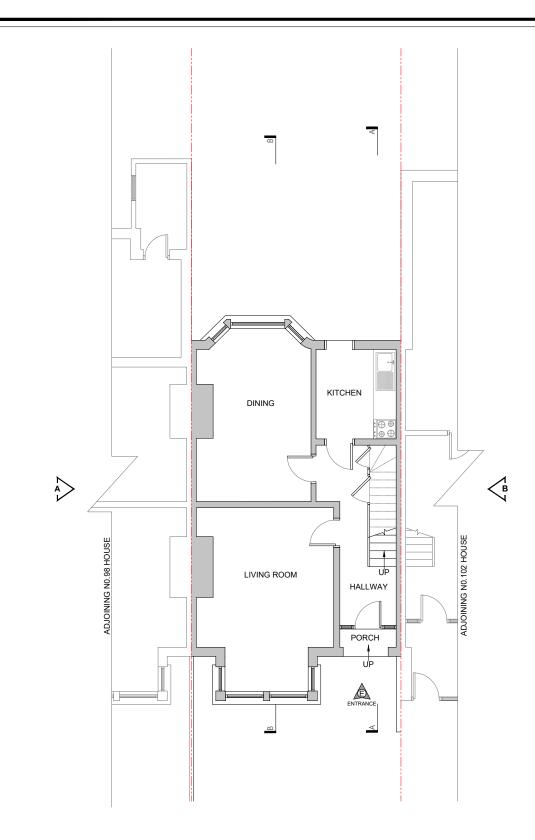

PROPOSED GROUND FLOOR PLAN

scale 1:100

## EXISTING GROUND FLOOR PLAN

scale 1:100

## GENERAL NOTES STRUCTURAL NOTES PROJECT PROPERTY ADDRESS TITLE F-Line Designs Ltd All dimensions must be checked on site before any works commencement. All discrepancies must be reported to the Main Architect before works proceed. Only figured dimensions are to be used. Any conflict of given data on the drawing(s) with site condition to be discussed with the unbrited. All drawings to be read in conjunction with structural engineer's drawings and specifications. All Structural Elements Spans must be measured on site before ordering 12 Berghem Mews, Blythe Road, London United Kingdom W14 0HN 100 SHAKESPEARE CRES E12 6LP EXISTING & PROPOS GROUND FLOOR PLA PROPOSED 6M SINGLE STOREY REAR before ordering.