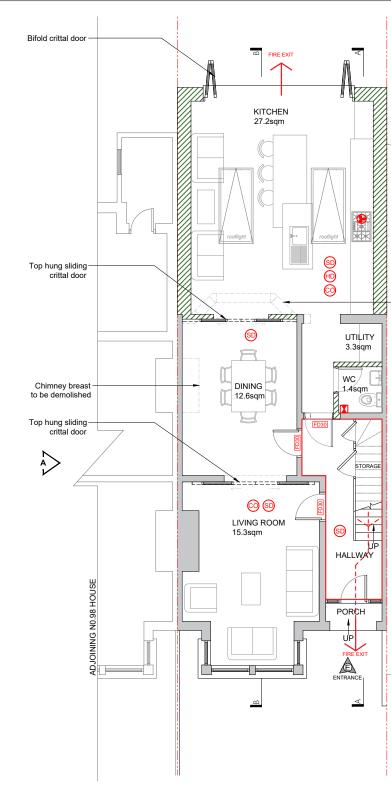

PROPOSED GROUND FLOOR PLAN

scale 1:100

| 0 | 2 | 4 | 6m |
|---|---|---|----|
|   |   |   |    |

| KEY: |          |
|------|----------|
|      | Existing |
|      | Proposed |

| <b>SD</b>  | Smoke detector to be installed within 7.5 meters of the door to every habitable room |
|------------|--------------------------------------------------------------------------------------|
| HD         | Interlinked heat detector to be installed in<br>the kitchen                          |
| 0          | Carbon monoxide detector to be installed within 1 metre of the gas appliances        |
| FD30       | Fire protected doors with 30 minutes fire<br>resistance                              |
| ۶          | Mechanical extraction @ 30ltrs/sec if over<br>hob (60lts/sec if otherwise)           |
| ٩          | Mechanical extraction @ 30ltrs/sec for<br>utility rooms                              |
|            | Mechanical extraction @ 15ltrs/sec for<br>bathrooms, shower rooms and toilets        |
|            | Mechanical extraction through wall                                                   |
| $\uparrow$ | Fire Exists                                                                          |
|            | Fire Rated Separator                                                                 |

FIRE PROTECTION AND VENTILATION