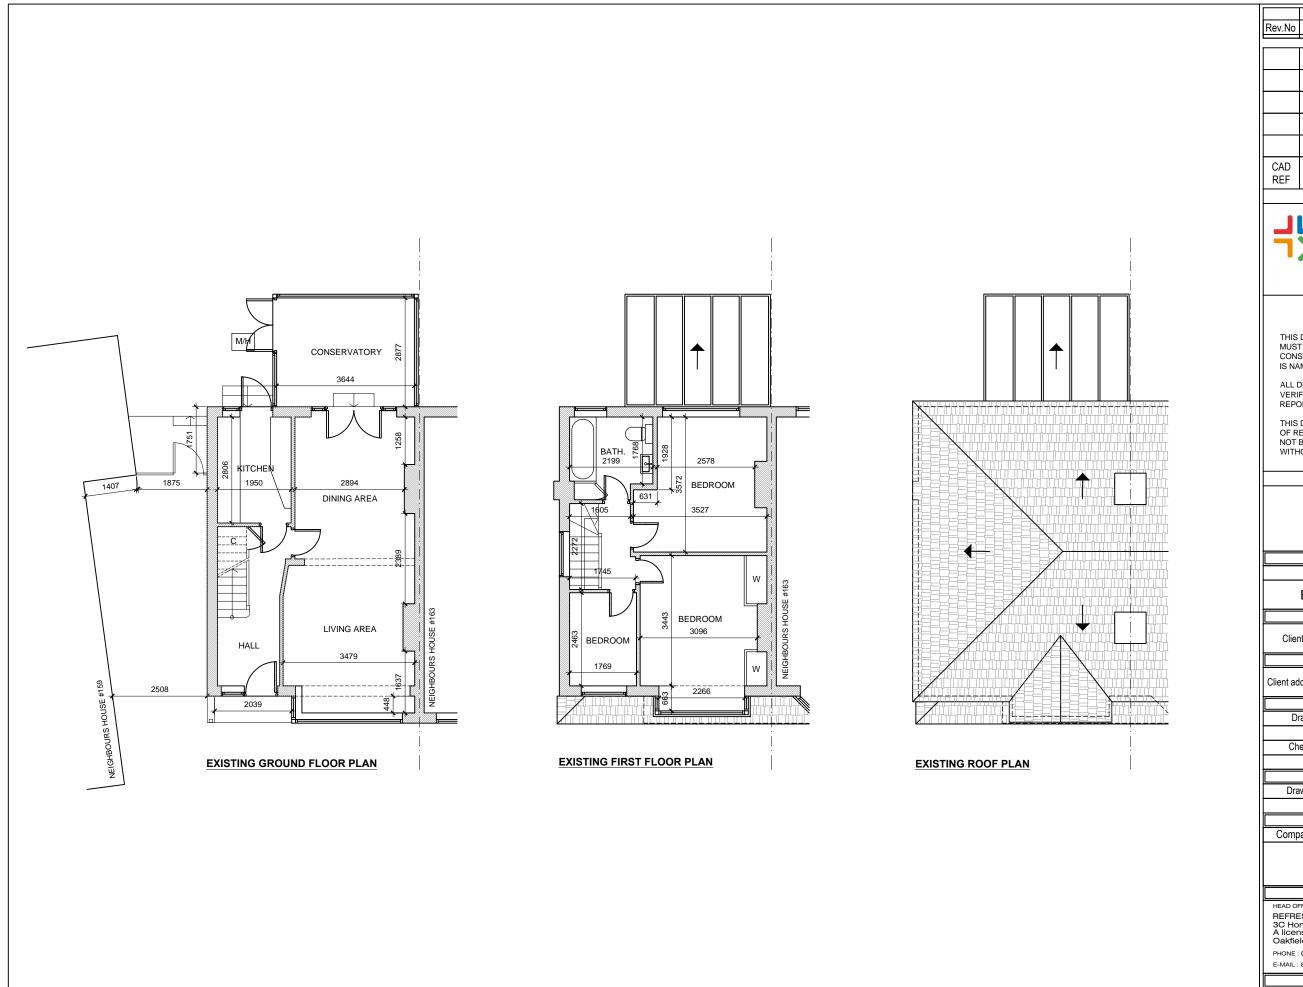

## Project Title

**Ground Floor Extension** & Loft Conversion

## Drawing title

**Existing Floor Plans** 

GILLIAN & STEVE BEHENNA Client

161 BRIDGEWOOD ROAD, WORCESTER PARK, KT4 8XL Client address

Drawn By Designed By DG NB Checked By Approved By

Drawing No Revision No 001 00