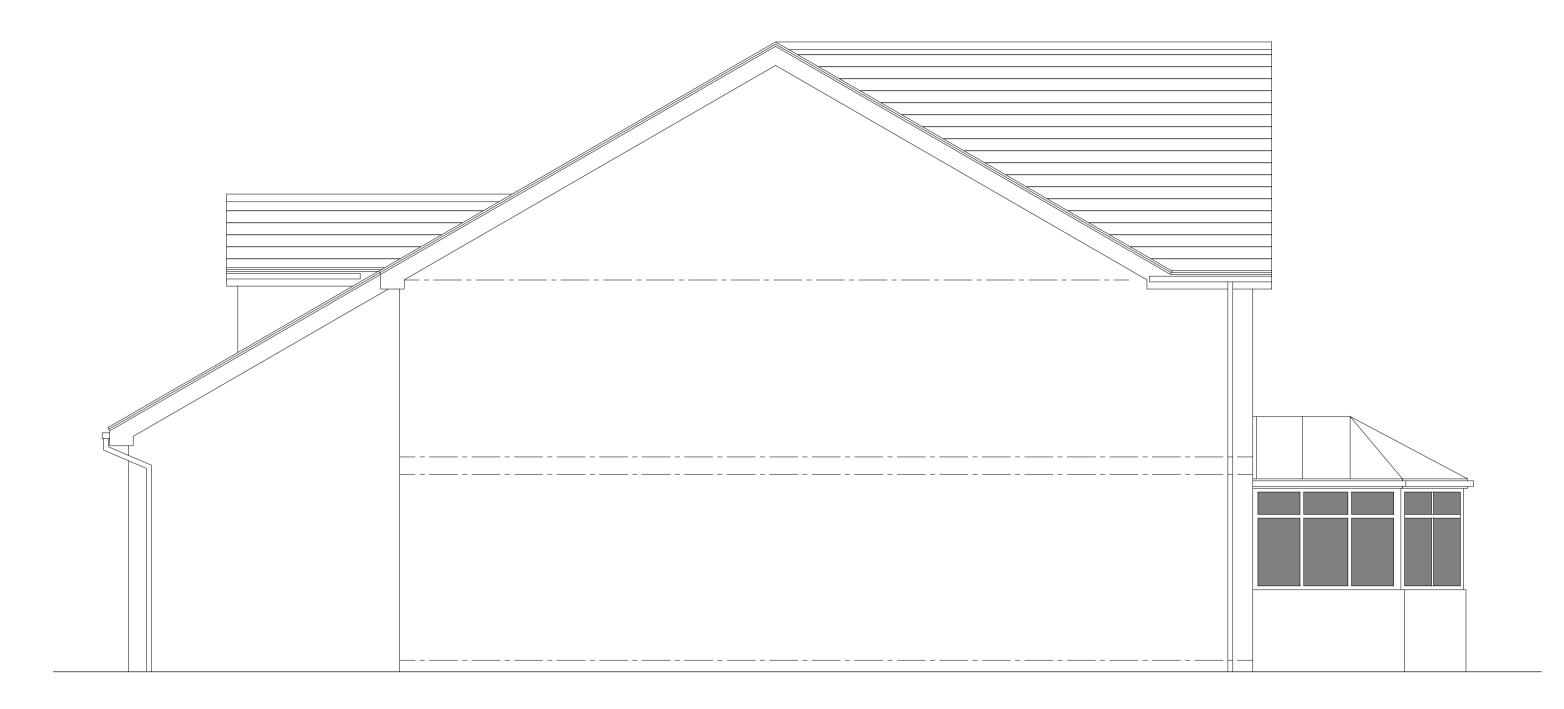

ELEVATION ONE (FACING SOUTH EAST)\_AS EXISTING SCALE 1:50

ELEVATION THREE (FACING NORTH WEST)\_AS EXISTING SCALE 1:50

ELEVATION TWO (FACING SOUTH WEST)\_AS EXISTING SCALE 1:50

ELEVATION FOUR (FACING NORTH EAST)\_AS EXISTING SCALE 1:50

Project\_

HIGHFIELD HOUSE\_ GRANE ROAD\_ HASLINGDEN\_ BB4 5ES.

Drawing Title\_

AS EXISTING ELEVATIONS

Drawing Scale\_

Checked By\_

Checked Date

15.06.23