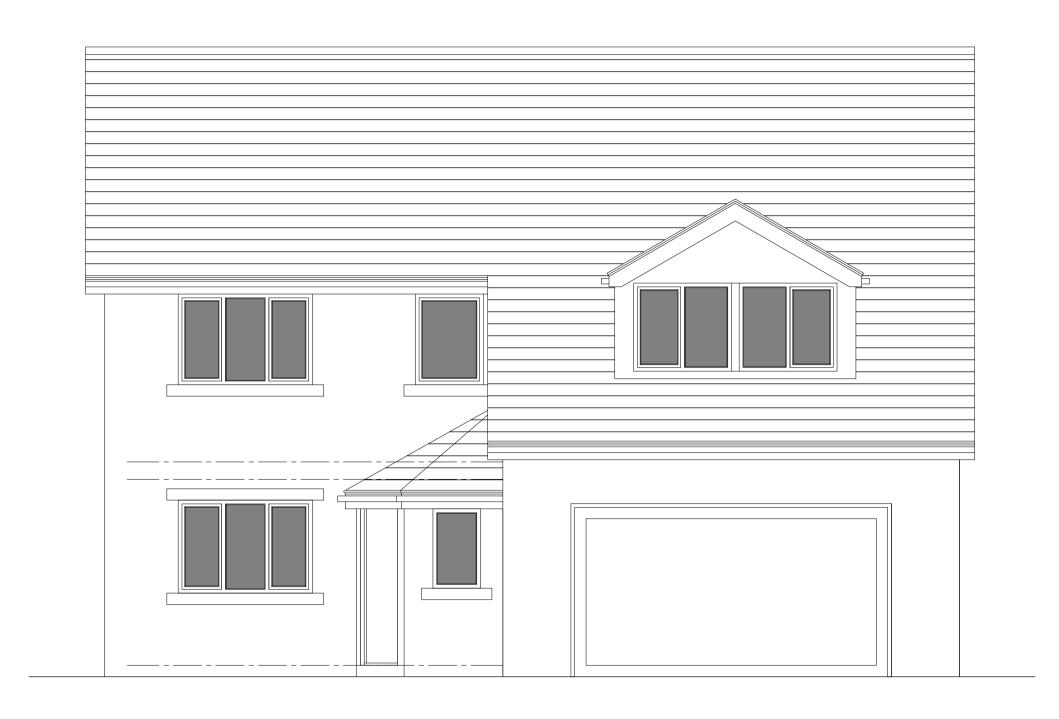

ELEVATION ONE (FACING SOUTH EAST)\_AS EXISTING SCALE 1:50

ELEVATION THREE (FACING NORTH WEST)\_AS EXISTING SCALE 1:50

ELEVATION TWO (FACING SOUTH WEST)\_AS EXISTING SCALE 1:50

ELEVATION FOUR (FACING NORTH EAST)\_AS EXISTING SCALE 1:50

Project\_

HIGHFIELD HOUSE\_ GRANE ROAD\_ HASLINGDEN\_ BB4 5ES.

Drawing Title\_

AS EXISTING ELEVATIONS

Drawing Scale\_

Checked By\_

Checked Date

15.06.23