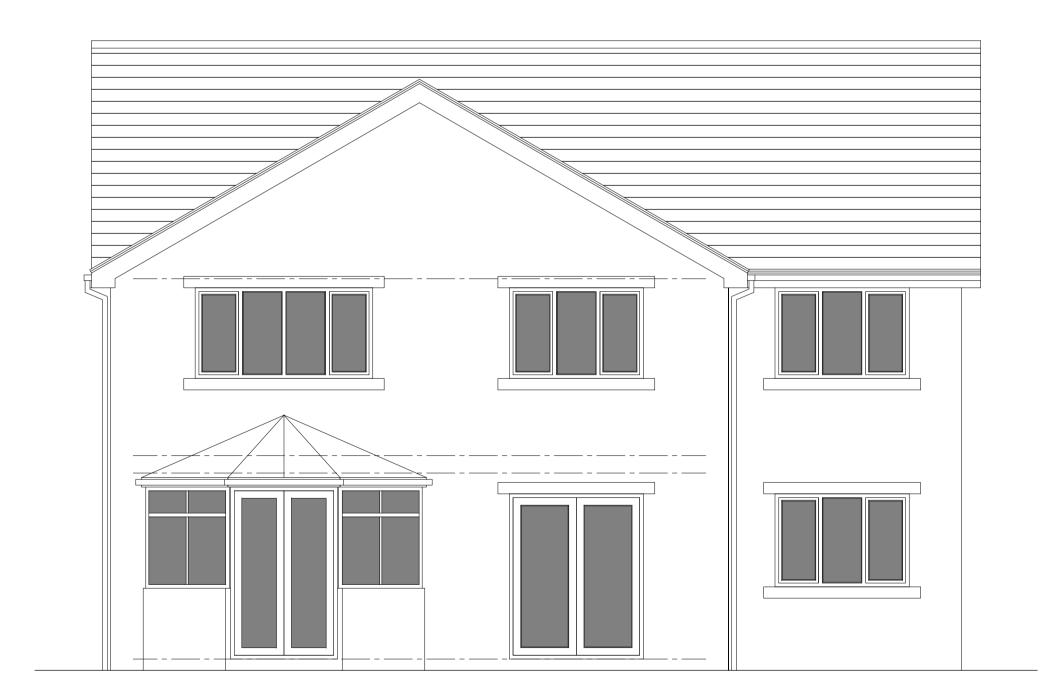

ELEVATION ONE (FACING SOUTH EAST)\_AS EXISTING SCALE 1:50

ELEVATION THREE (FACING NORTH WEST)\_AS EXISTING SCALE 1:50

ELEVATION TWO (FACING SOUTH WEST)\_AS EXISTING SCALE 1:50

ELEVATION FOUR (FACING NORTH EAST)\_AS EXISTING SCALE 1:50

Project\_

HIGHFIELD HOUSE\_ GRANE ROAD\_ HASLINGDEN\_ BB4 5ES.

Drawing Title\_

AS EXISTING ELEVATIONS

Drawing Scale\_

Checked By\_

Checked Date

15.06.23