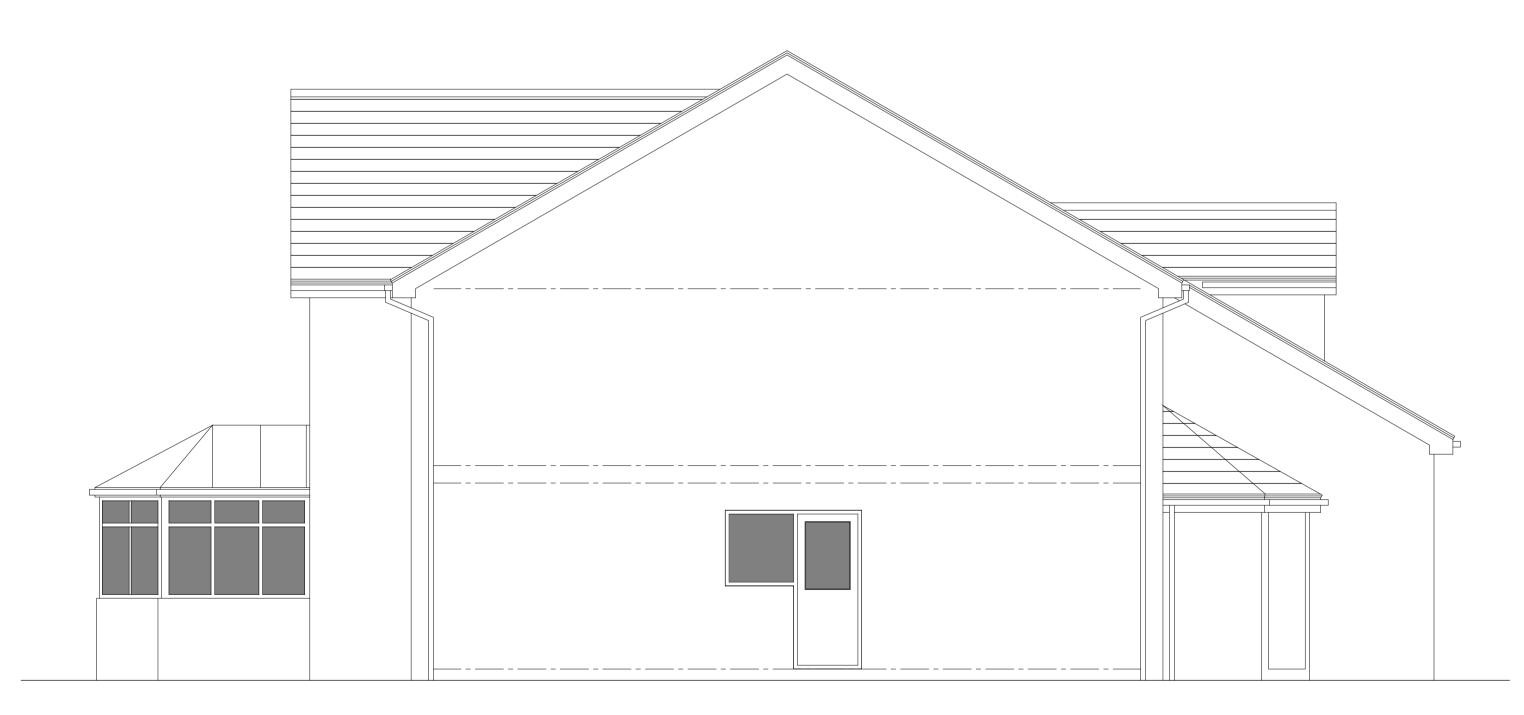

ELEVATION ONE (FACING SOUTH EAST)\_AS EXISTING SCALE 1:50

ELEVATION THREE (FACING NORTH WEST)\_AS EXISTING SCALE 1:50

ELEVATION TWO (FACING SOUTH WEST)\_AS EXISTING SCALE 1:50

ELEVATION FOUR (FACING NORTH EAST)\_AS EXISTING SCALE 1:50

Project\_

HIGHFIELD HOUSE\_ GRANE ROAD\_ HASLINGDEN\_ BB4 5ES.

Drawing Title\_

AS EXISTING ELEVATIONS

Drawing Scale\_

Checked By\_

Checked Date

15.06.23