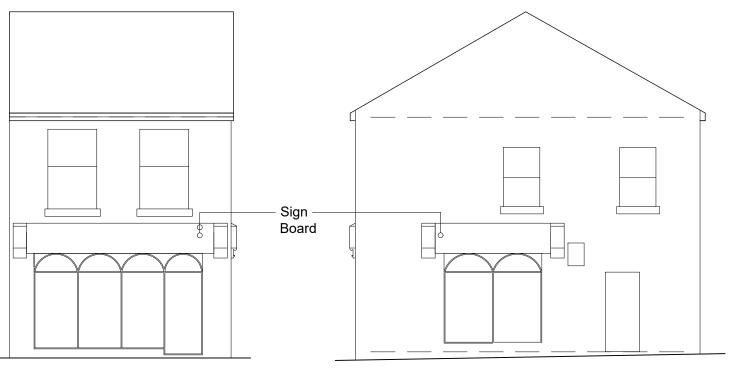

TONY PIZZA & KEBAB HOUSE

PROPOSED SHOP FRONT

5 Yorkshire street Bacup, Rossendale OL13 9AE Scale: (Plan) 1:100 @ A3 (Elevation) 1:100 @ A3

Job No. & Sheet

SIDE ELEVATION (PROPOSED)

FRONT ELEVATION (PROPOSED)