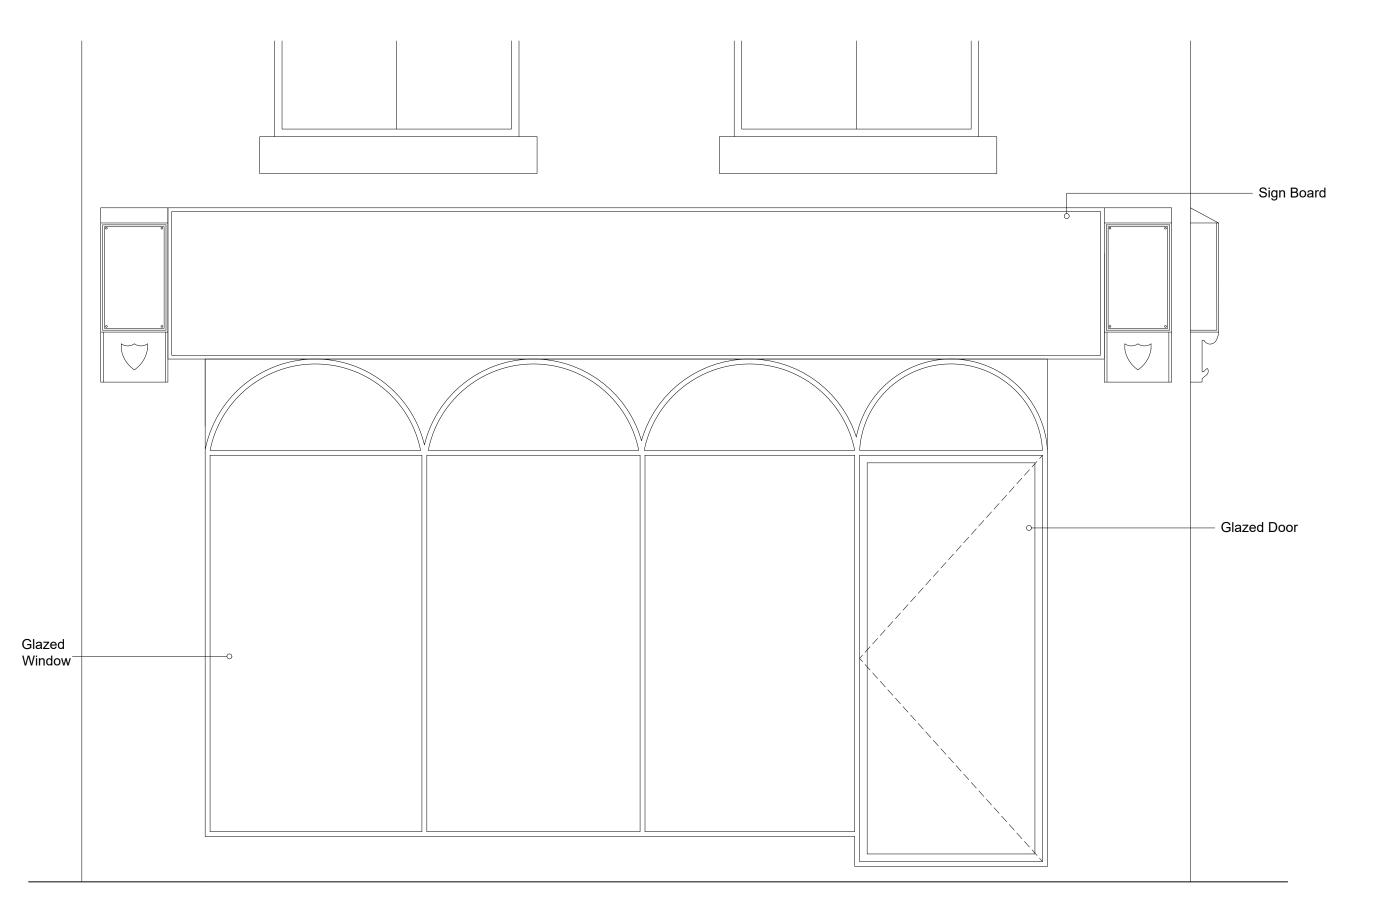

Job No. & Sheet

DETAILED DESIGN FRONT ELEVATION (PROPOSED)

Building Design Services For:

M.FAROOQ 418 Bury Road Rochdale OL11 5EU 01706 712231 0796 7605 763

TONY PIZZA & KEBAB HOUSE

PROPOSED SHOP FRONT

5 Yorkshire street Bacup, Rossendale OL13 9AE

Job No. & Sheet

Scale: (Elevation) 1:20 @ A3

DETAILED DESIGN FRONT ELEVATION (PROPOSED)

Building Design Services For:

M.FAROOQ 418 Bury Road Rochdale OL11 5EU 01706 712231 0796 7605 763

TONY PIZZA & KEBAB HOUSE