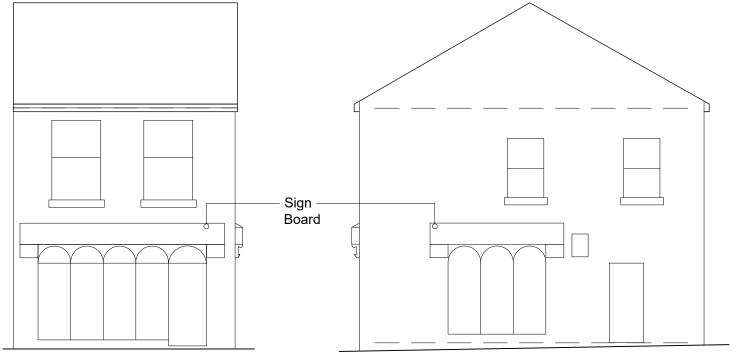

GROUND FLOOR PLAN

SIDE ELEVATION (EXISTING)

FRONT ELEVATION (EXISTING)

SITE PLAN (EXISTING)

Building Design Services For:

M.FAROOQ 418 Bury Road Rochdale OL11 5EU 01706 712231 0796 7605 763

1 **PRO** 53 **AT** 

TONY PIZZA & KEBAB HOUSE

PROPOSED SHOP FRONT

5 Yorkshire street Bacup, Rossendale OL13 9AE Scale: (Plan) 1:100 @ A3 (Elevation) 1:100 @ A3

Job No. & Sheet

SIDE ELEVATION (PROPOSED)

FRONT ELEVATION (PROPOSED)