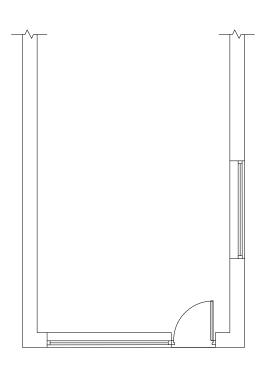

TONY PIZZA & KEBAB HOUSE

PROPOSED SHOP FRONT

5 Yorkshire street Bacup, Rossendale OL13 9AE Scale: (Plan) 1:100 @ A3 (Elevation) 1:100 @ A3

Job No. & Sheet

SIDE ELEVATION (PROPOSED)

FRONT ELEVATION (PROPOSED)