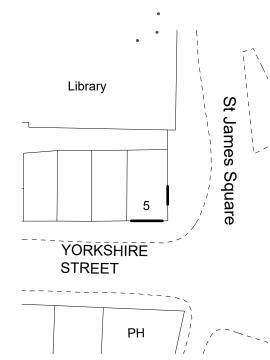

SITE PLAN (PROPOSED)

Building Design Services For:

M.FAROOQ 418 Bury Road Rochdale OL11 5EU 01706 712231

TONY PIZZA & KEBAB HOUSE

PROPOSED SHOP FRONT ΑT

5 Yorkshire street Bacup, Rossendale OL13 9AE Scale: (Plan) 1:100 @ A3 (Elevation) 1:100 @ A3