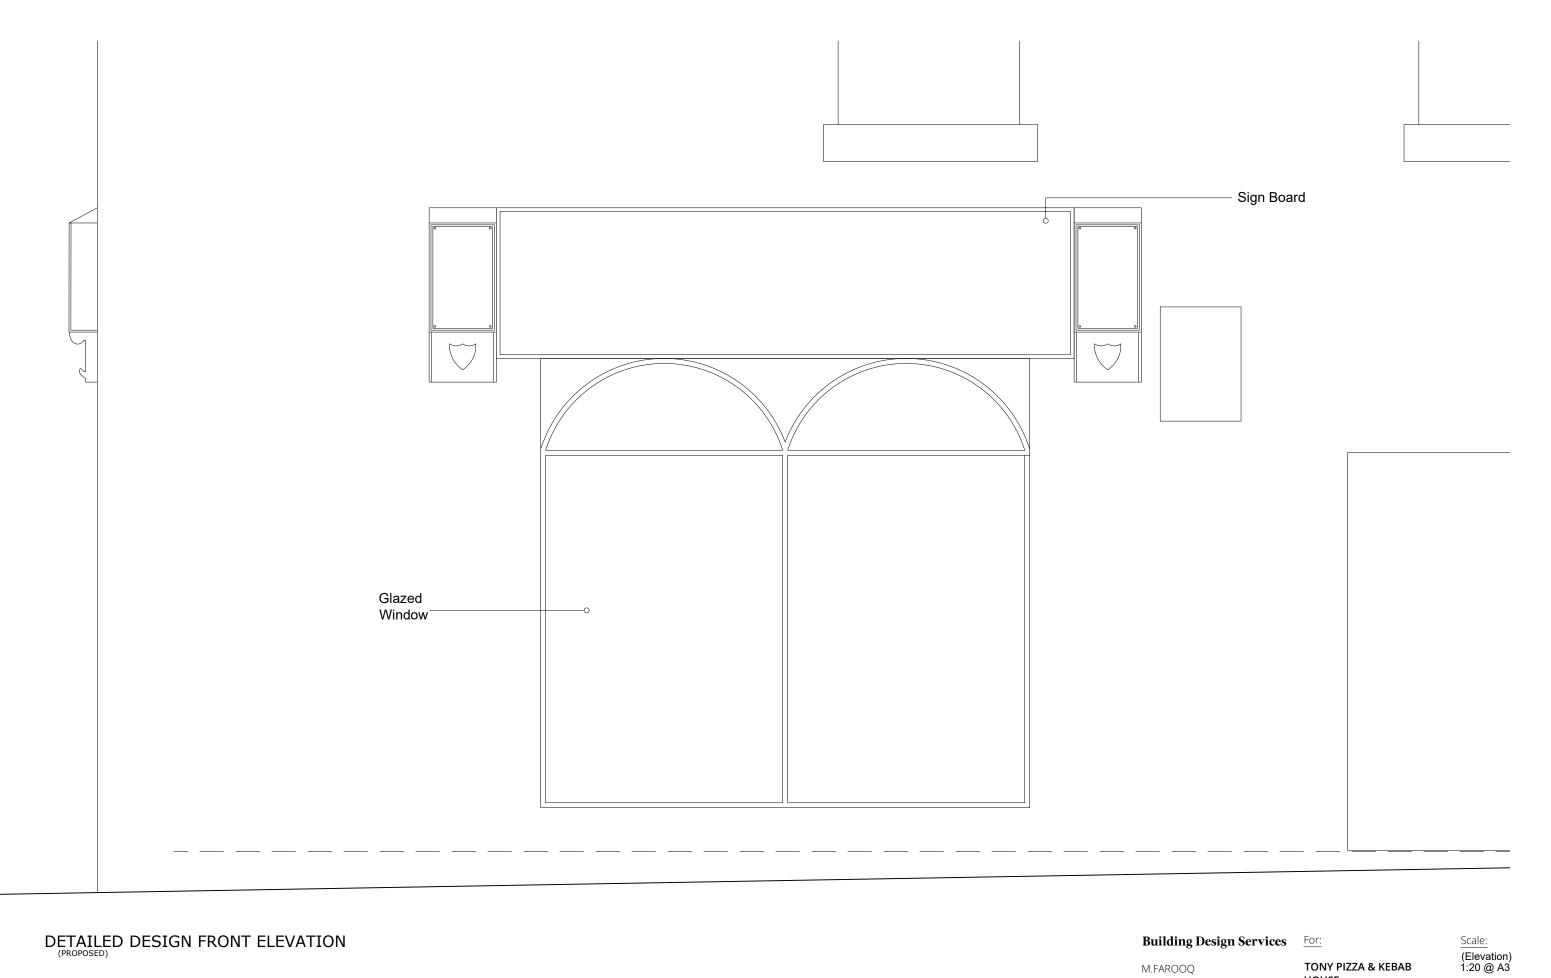

Job No. & Sheet

DETAILED DESIGN FRONT ELEVATION (PROPOSED)

Building Design Services For:

M.FAROOQ 418 Bury Road Rochdale OL11 5EU 01706 712231 0796 7605 763

TONY PIZZA & KEBAB HOUSE

PROPOSED SHOP FRONT

5 Yorkshire street Bacup, Rossendale OL13 9AE

Job No. & Sheet

Scale: (Elevation) 1:20 @ A3

DETAILED DESIGN FRONT ELEVATION (PROPOSED)

Building Design Services For:

M.FAROOQ 418 Bury Road Rochdale OL11 5EU 01706 712231 0796 7605 763

TONY PIZZA & KEBAB HOUSE

PROPOSED SHOP FRONT

5 Yorkshire street Bacup, Rossendale OL13 9AE

Job No. & Sheet