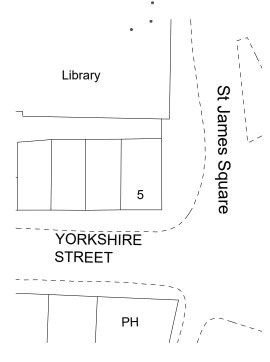

GROUND FLOOR PLAN

SIDE ELEVATION (EXISTING)

FRONT ELEVATION (EXISTING)

SITE PLAN (EXISTING)

Building Design Services For:

M.FAROOQ 418 Bury Road Rochdale OL11 5EU 01706 712231 0796 7605 763

1 **PRO** 53 **AT** 

SITE PLAN (PROPOSED)

Building Design Services For:

M.FAROOQ 418 Bury Road Rochdale OL11 5EU 01706 712231

TONY PIZZA & KEBAB HOUSE

PROPOSED SHOP FRONT ΑT

5 Yorkshire street Bacup, Rossendale OL13 9AE Scale: (Plan) 1:100 @ A3 (Elevation) 1:100 @ A3