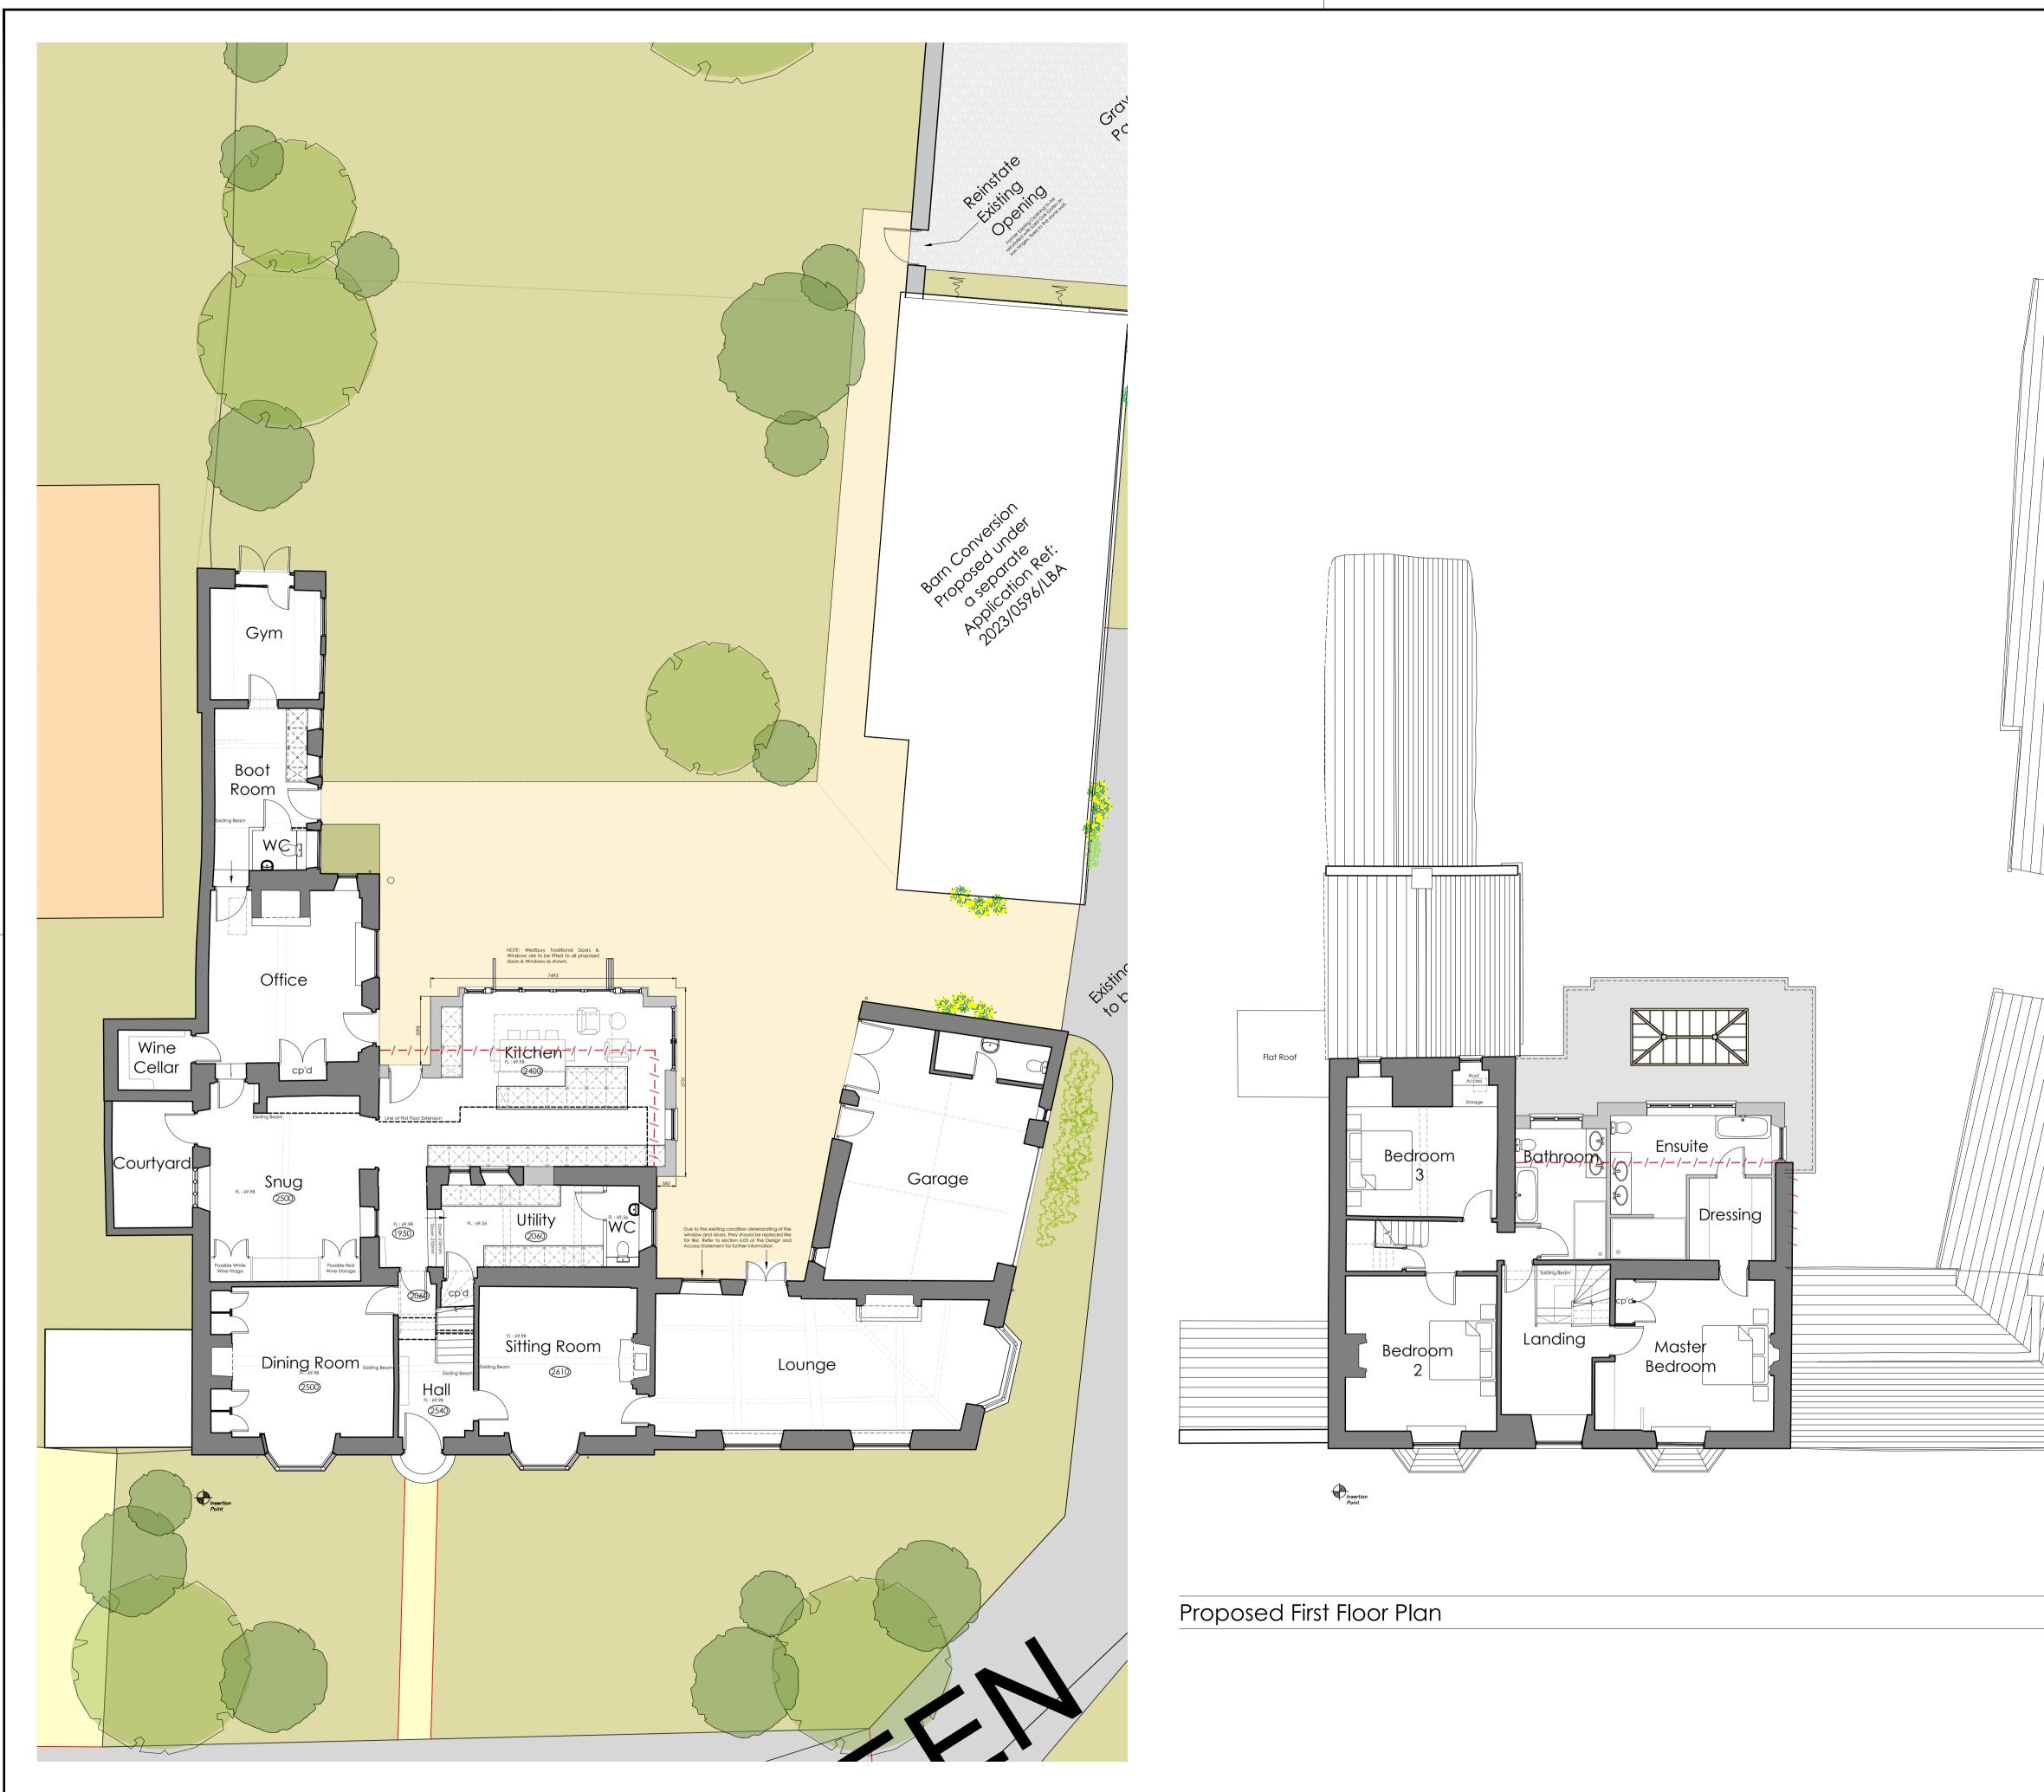

Proposed Ground Floor Plan

1:100

|       | Printed or electronic copies of this drawing can be scaled<br>for planning purposes only. Any discrepancies with this<br>drawing to be reported and clarified prior to commencing         |
|-------|-------------------------------------------------------------------------------------------------------------------------------------------------------------------------------------------|
|       | work on site, if in doubt - Ask.<br>Corporate Architecture Ltd accept no responsibility for<br>works not undertaken fully in accordance with this drawing<br>and relevant specifications. |
|       | Copyright © Corporate Architecture Limited North point:                                                                                                                                   |
|       |                                                                                                                                                                                           |
|       | NORTH<br>Notes:                                                                                                                                                                           |
|       | HATCH KEY:                                                                                                                                                                                |
|       | Existing Structure                                                                                                                                                                        |
|       | Proposed Structure                                                                                                                                                                        |
|       | -/-/-/- Demolition Line                                                                                                                                                                   |
|       |                                                                                                                                                                                           |
|       |                                                                                                                                                                                           |
|       |                                                                                                                                                                                           |
|       |                                                                                                                                                                                           |
|       |                                                                                                                                                                                           |
|       |                                                                                                                                                                                           |
|       |                                                                                                                                                                                           |
|       |                                                                                                                                                                                           |
|       |                                                                                                                                                                                           |
|       |                                                                                                                                                                                           |
|       |                                                                                                                                                                                           |
|       |                                                                                                                                                                                           |
|       |                                                                                                                                                                                           |
|       | Revision Log:P0Planning IssueDH01/09/23Rev:Description:By:Date:                                                                                                                           |
|       | Project:<br>Alterations & Extension to,<br>No 4 The Green<br>Lyddington                                                                                                                   |
|       | Oakham<br>LE15 9LW<br>Client:                                                                                                                                                             |
|       | Mr & Mrs Morgan Jones                                                                                                                                                                     |
|       | Seeler                                                                                                                                                                                    |
|       | Scale:<br>0 1m 2m 3m 4m 5m 1:100                                                                                                                                                          |
|       | Drawn by:Checked:Date:Paper Size:DHSept '22A1                                                                                                                                             |
|       | Drawing Title:<br>Proposed Floor Plans                                                                                                                                                    |
|       | Drawing Status:<br>PLANNING ISSUE                                                                                                                                                         |
|       | Drawing Number:<br>5211/MJ/22/011 PO                                                                                                                                                      |
| 1:100 |                                                                                                                                                                                           |
|       | CORPORATE ARCHITECTURE LIMITED<br>CHARTERED ARCHITECTS                                                                                                                                    |
|       | <b>HEAD OFFICE</b><br>Venari House, 1 Trimbush Way,<br>Market Harborough,                                                                                                                 |
|       | Leicestershire, LE16 7XY<br>Tel: 01858 467476                                                                                                                                             |
|       | ISO9901 office@corporatearchitecture.co.uk KIDA 144<br>www.corporatearchitecture.co.uk Chartered Practice                                                                                 |
|       |                                                                                                                                                                                           |