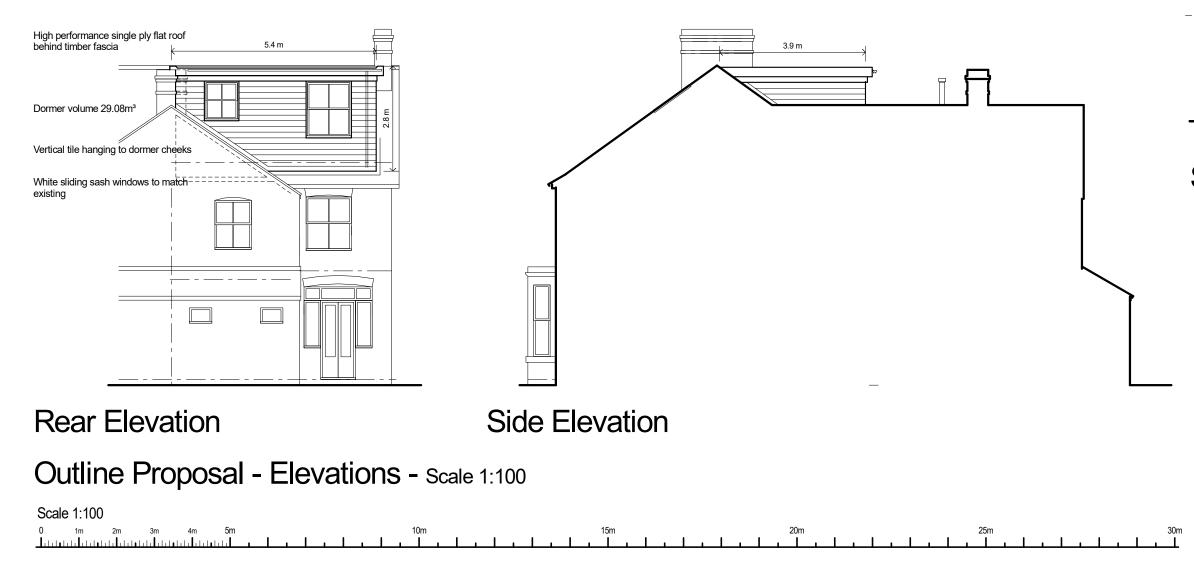

## **Front Elevation**

## Side Elevation



### **MWS DESIGN**

#### ARCHITECTURAL CONSULTANTS

48a Northampton Road Market Harborough LE16 9HE

**T:** (01858) 432 901 mws@mwsdesign.co.uk



# Section



| All dimensions to be checked on site but may be scaled for<br>Planning Purposes |                           |         |                |
|---------------------------------------------------------------------------------|---------------------------|---------|----------------|
| Drawn by                                                                        | BC                        |         |                |
| Date                                                                            | Aug 2023                  |         |                |
| Project