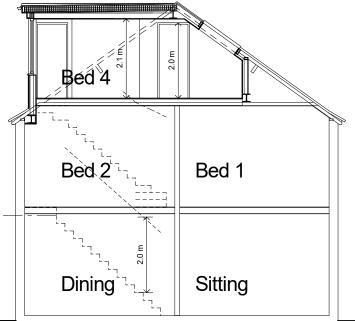

# Section

| All dimensions to be checked on site but may be scaled for<br>Planning Purposes |                           |         |                |
|---------------------------------------------------------------------------------|---------------------------|---------|----------------|
| Drawn by                                                                        | BC                        |         |                |
| Date                                                                            | Aug 2023                  |         |                |
| Project                                                                         | 52 Ashwell Road<br>Oakham |         |                |
| Drawing<br>Outline Proposal<br>Elevations                                       |                           |         |                |
| Scale                                                                           |                           | Job No. | Drawing No.    |
| 1:100                                                                           |                           | 5138    | 6 <sup>B</sup> |