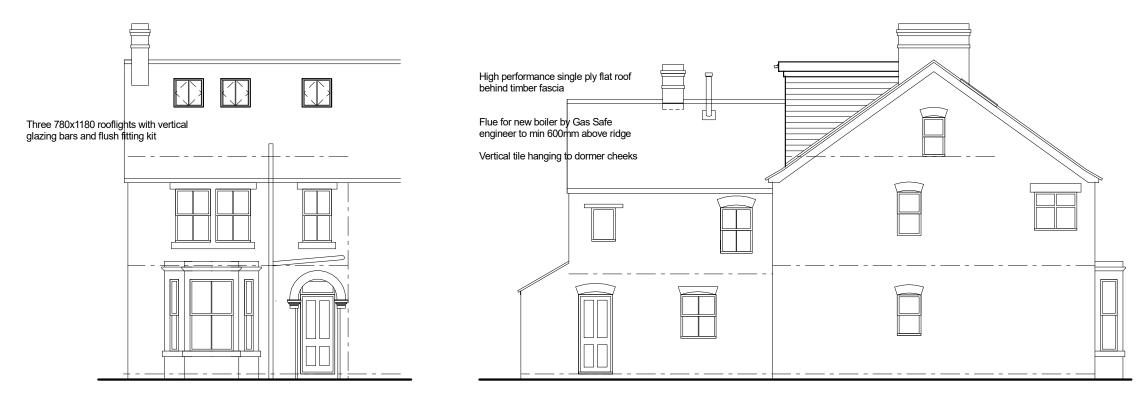

## **Front Elevation**

## Side Elevation



### **MWS DESIGN**

#### ARCHITECTURAL CONSULTANTS

48a Northampton Road Market Harborough LE16 9HE

**T:** (01858) 432 901 mws@mwsdesign.co.uk



# Section



| All dimensions to be checked on site but may be scaled for<br>Planning Purposes |                           |         |                |
|---------------------------------------------------------------------------------|---------------------------|---------|----------------|
| Drawn by                                                                        | BC                        |         |                |
| Date                                                                            | Aug 2023                  |         |                |
| Project