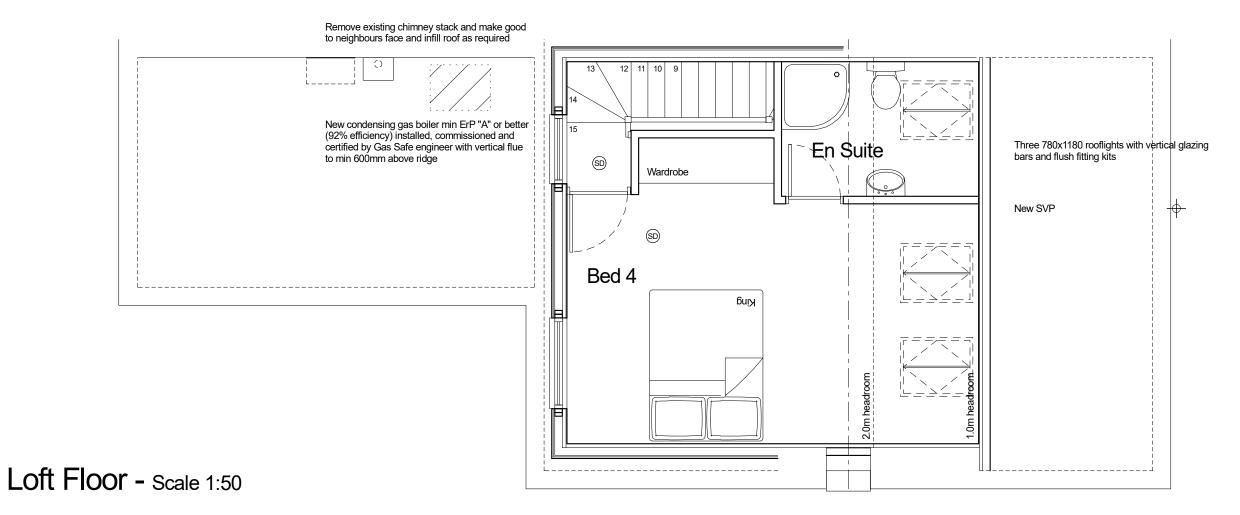

Scale 1:50

## **MWS DESIGN**

## **ARCHITECTURAL CONSULTANTS**

48a Northampton Road Market Harborough LE16 9HE

**T**: (01858) 432 901 mws@mwsdesign.co.uk



Sept 2023 Laundry Room/ Hatch/ SVP (BC)

Oct 2023 Boiler position clarified (MWS)

| All dimension |                                          | checked on site but | may be scaled for |
|---------------|------------------------------------------|---------------------|-------------------|
| Drawn by      | BC                                       |                     |                   |
| Date          | Aug 2023                                 |                     |                   |
| Project       | 52 Ashwell Road<br>Oakham                |                     |                   |
| Drawing       | Outline Proposal<br>