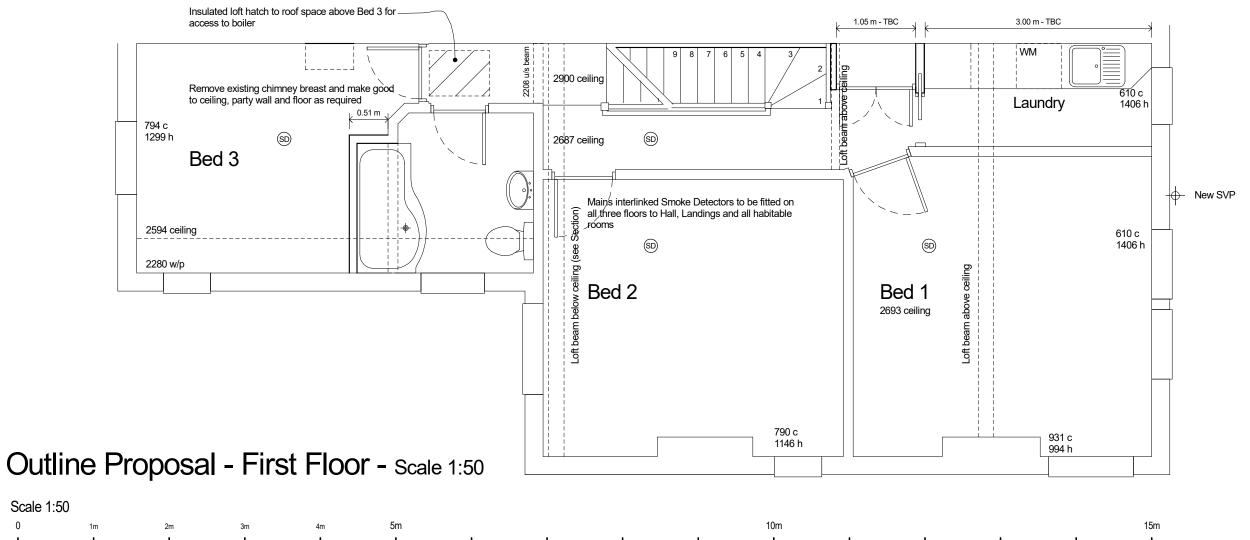

Scale 1:50

## **MWS DESIGN**

## **ARCHITECTURAL CONSULTANTS**

48a Northampton Road Market Harborough LE16 9HE

**T**: (01858) 432 901 mws@mwsdesign.co.uk



Sept 2023 Laundry Room/ Hatch/ SVP (BC)

Oct 2023 Boiler position clarified (MWS)

| All dimension |                                          | checked on site but | may be scaled for |
|---------------|------------------------------------------|---------------------|-------------------|
| Drawn by      | BC                                       |                     |                   |
| Date          | Aug 2023                                 |                     |                   |
| Project       | 52 Ashwell Road<br>Oakham                |                     |                   |
| Drawing       | Outline Proposal<br>Fi