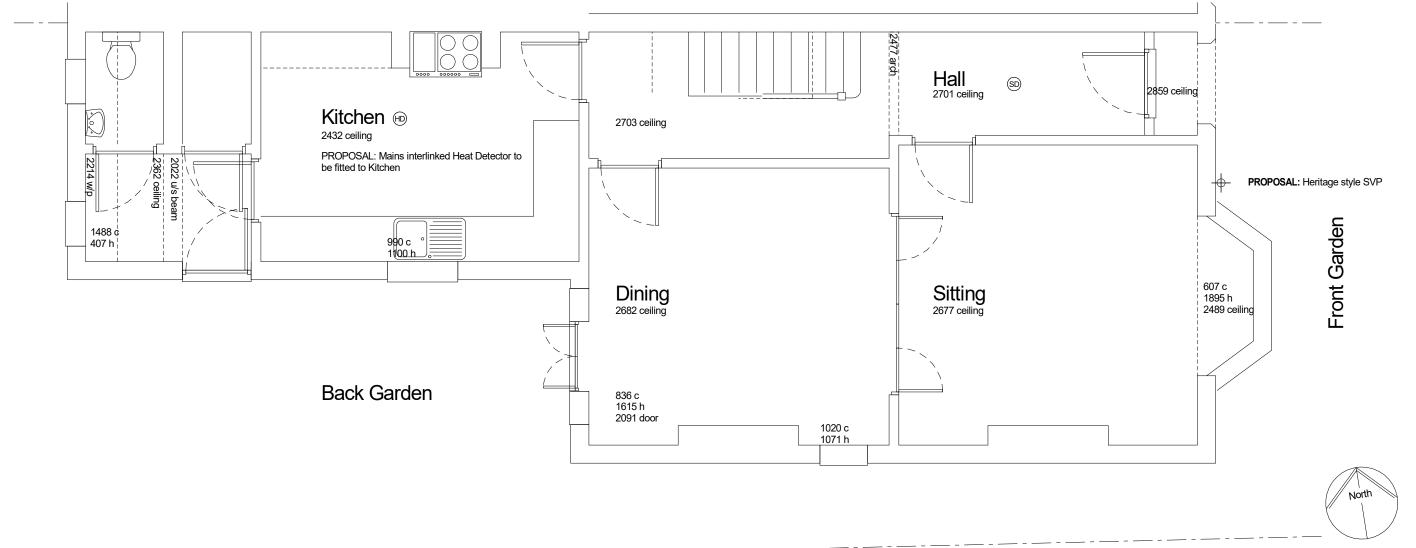

## ARCHITECTURAL CONSULTANTS

48a Northampton Road Market Harborough LE16 9HE

**T:** (01858) 432 901 mws@mwsdesign.co.uk

PROPOSAL: Mains interlinked Smoke Detectors to be fitted on all three floors to Hall, Landings and all habitable rooms

## Outline Survey (with Proposals) - Ground Floor - Scale 1:50

 Scale 1:50

 0
 1m
 2m
 3m
 4m
 5m
 10m

 10m
 15m

| All dimensions to be checked on site but may be scaled for<br>Planning Purposes |                                         |         |             |
|---------------------------------------------------------------------------------|-----------------------------------------|---------|-------------|
| Drawn by                                                                        | BC                                      |         |             |
| Date                                                                            | Aug 2023                                |         |             |
| Project                                                                         | 52 Ashwell Road<br>Oakham               |         |             |
| Drawing                                                                         | Survey (with Proposals)<br>Ground Floor |         |             |
| Scale                                                                           |                                         | Job No. | Drawing No. |
| 1:50                                                                            |                                         | 5138    | 2 A         |