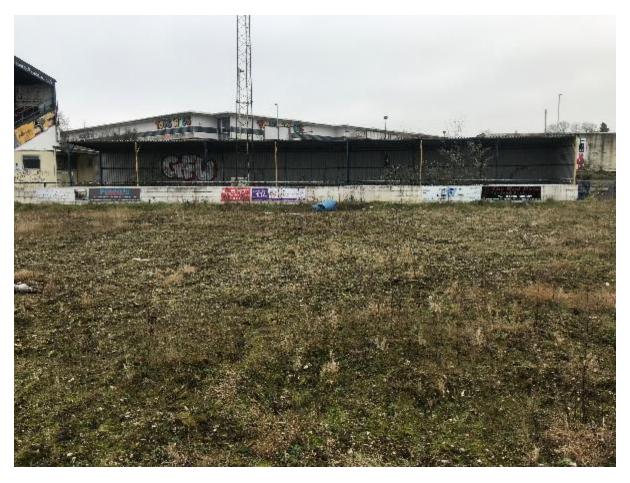

01 Entrance to Stadium.JPG

02 North Stand.JPG

03 West Terrace with East Stand in the Distance.JPG

04 West Terrace.JPG

05 View along West Boundary Wall.JPG

06 West Boundary Wall.JPG

07 North Stand.JPG

08 Main Stand (South).JPG