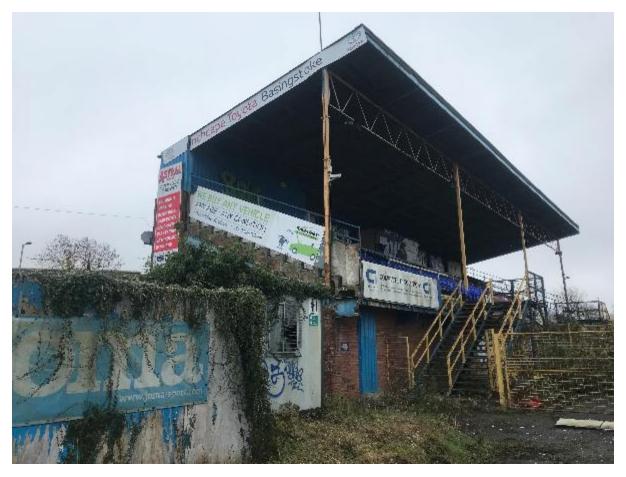

| CONTENTS                                                    | Page |
|-------------------------------------------------------------|------|
| 01 Entrance to Stadium                                      | 04   |
| 02 North Stand                                              | 05   |
| 03 West Terrace with East Stand in the Distance             | 06   |
| 04 West Terrace                                             | 07   |
| 05 View along West Boundary Wall                            | 08   |
| 06 West Boundary Wall                                       | 09   |
| 07 North Stand                                              | 10   |
| 08 Main Stand (South)                                       | 11   |
| 09 View across Pitch to West Boundary Wall                  | 12   |
| 10 View across Pitch to South Stand                         | 13   |
| 11 South Stand with Player's Tunnel in the Distance         | 14   |
| 12 Area behind South Stand with Containers                  | 15   |
| 13 Main Stand (South) and South Stand                       | 16   |
| 14 Main Stand (South)                                       | 17   |
| 15 Player's Tunnel                                          | 18   |
| 16 Main Stand (South)                                       | 19   |
| 17 View from SE Corner of Pitch towards SE Corner of Site   | 20   |
| 18 East Stand (1)                                           | 21   |
| 19 East Stand (2)                                           | 22   |
| 20 East Stand (3)                                           | 23   |
| 21 Tank adjacent to Main Stand (South)                      | 24   |
| 22 Artificial Training Pitch                                | 25   |
| 23 Brick Turnstile Building off Winchester Road             | 26   |
| 24 Artificial Training Pitch                                | 27   |
| 25 View of North Boundary of Site alongside Eastern Side of |      |
| Artificial Training Pitch                                   | 28   |
| 26 Clubhouse (1)                                            | 29   |
| 27 Clubhouse (2)                                            | 30   |
| 28 Clubhouse (3)                                            | 31   |
| 29 Clubhouse (4)                                            | 32   |
| 30 Clubhouse (5)                                            | 33   |
| 31 View towards Western Way Entrance                        | 34   |
| 32 Western Way Entrance                                     | 35   |
| 33 Obscured View of Coral Building from Winchester Road     | 36   |
| 34 Container and Main Stand (South) from Winchester Road    | 37   |
| 35 Main Stand (South) from Winchester Road                  | 38   |

34 Container and Main Stand (South) from Winchester Road.JPG

35 Main Stand (South) from Winchester Road.JPG