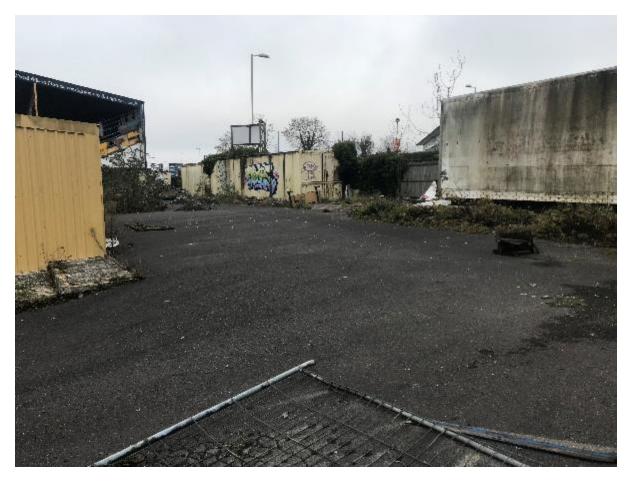

09 View across Pitch to West Boundary Wall.JPG

10 View across Pitch to South Stand.JPG

11 South Stand with Player's Tunnel in the Distance.JPG

12 Area behind South Stand with Containers.JPG

13 Main Stand (South) and South Stand.JPG