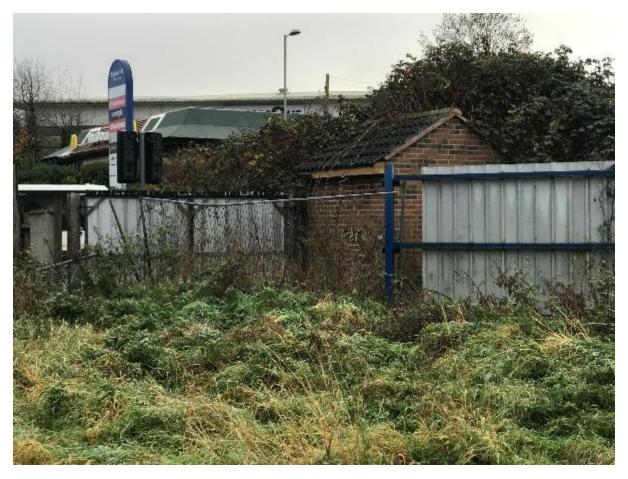

26 Clubhouse (1).JPG

27 Clubhouse (2).JPG

28 Clubhouse (3).JPG

29 Clubhouse (4).JPG

30 Clubhouse (5).JPG

31 View towards Western Way Entrance.JPG

32 Western Way Entrance.JPG

33 Obscured View of Coral Building from Winchester Road.JPG

| CONTENTS                                                    | Page |
|-------------------------------------------------------------|------|
| 01 Entrance to Stadium                                      | 04   |
| 02 North Stand                                              | 05   |
| 03 West Terrace with East Stand in the Distance             | 06   |
| 04 West Terrace                                             | 07   |
| 05 View along West Boundary Wall                            | 08   |
| 06 West Boundary Wall                                       | 09   |
| 07 North Stand                                              | 10   |
| 08 Main Stand (South)                                       | 11   |
| 09 View across Pitch to West Boundary Wall                  | 12   |
| 10 View across Pitch to South Stand                         | 13   |
| 11 South Stand with Player's Tunnel in the Distance         | 14   |
| 12 Area behind South Stand with Containers                  | 15   |
| 13 Main Stand (South) and South Stand                       | 16   |
| 14 Main Stand (South)                                       | 17   |
| 15 Player's Tunnel                                          | 18   |
| 16 Main Stand (South)                                       | 19   |
| 17 View from SE Corner of Pitch towards SE Corner of Site   | 20   |
| 18 East Stand (1)                                           | 21   |
| 19 East Stand (2)                                           | 22   |
| 20 East Stand (3)                                           | 23   |
| 21 Tank adjacent to Main Stand (South)                      | 24   |
| 22 Artificial Training Pitch                                | 25   |
| 23 Brick Turnstile Building off Winchester Road             | 26   |
| 24 Artificial Training Pitch                                | 27   |
| 25 View of North Boundary of Site alongside Eastern Side of |      |
| Artificial Training Pitch                                   | 28   |
| 26 Clubhouse (1)                                            | 29   |
| 27 Clubhouse (2)                                            | 30   |
| 28 Clubhouse (3)                                            | 31   |
| 29 Clubhouse (4)                                            | 32   |
| 30 Clubhouse (5)                                            | 33   |
| 31 View towards Western Way Entrance                        | 34   |
| 32 Western Way Entrance                                     | 35   |
| 33 Obscured View of Coral Building from Winchester Road     | 36   |
| 34 Container and Main Stand (South) from Winchester Road    | 37   |
| 35 Main Stand (South) from Winchester Road                  | 38   |