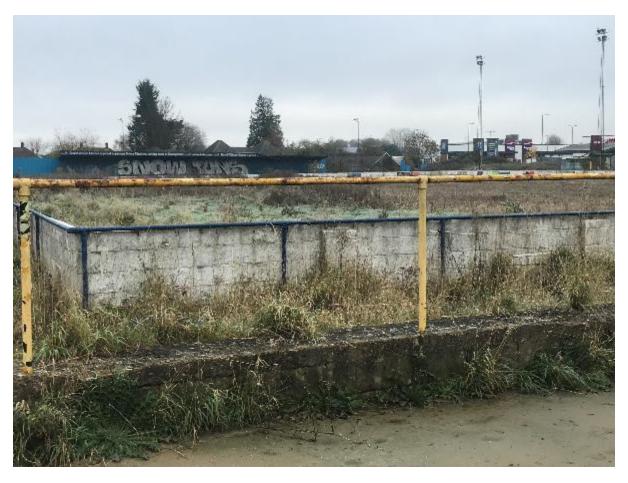

01 Entrance to Stadium.JPG

02 North Stand.JPG

03 West Terrace with East Stand in the Distance.JPG

04 West Terrace.JPG

05 View along West Boundary Wall.JPG

06 West Boundary Wall.JPG

07 North Stand.JPG

08 Main Stand (South).JPG