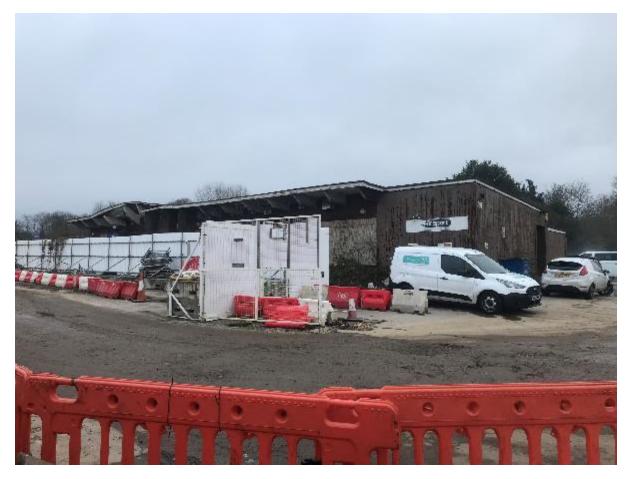

26 Clubhouse (1).JPG

27 Clubhouse (2).JPG

28 Clubhouse (3).JPG

29 Clubhouse (4).JPG

30 Clubhouse (5).JPG

31 View towards Western Way Entrance.JPG

32 Western Way Entrance.JPG

33 Obscured View of Coral Building from Winchester Road.JPG