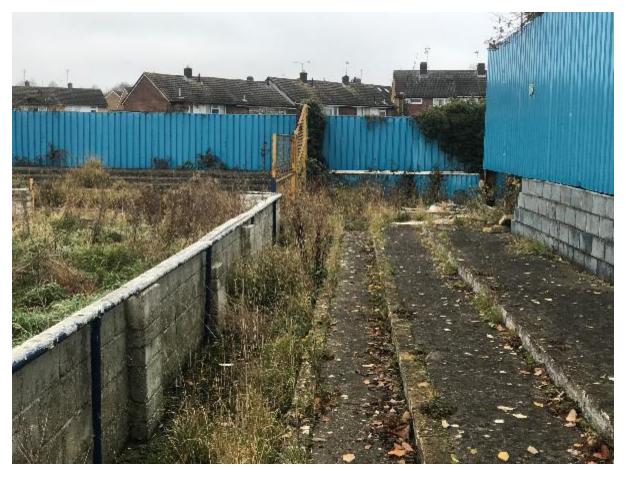

01 Entrance to Stadium.JPG

02 North Stand.JPG

03 West Terrace with East Stand in the Distance.JPG

04 West Terrace.JPG

05 View along West Boundary Wall.JPG

06 West Boundary Wall.JPG

07 North Stand.JPG

08 Main Stand (South).JPG