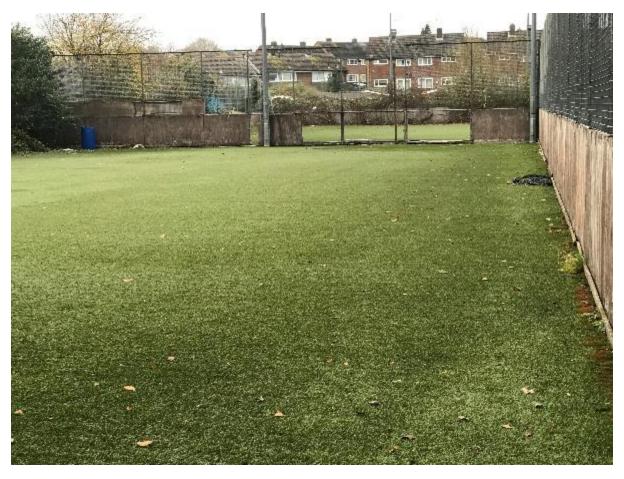

22 Artificial Training Pitch.JPG

23 Brick Turnstile Building off Winchester Road.JPG

24 Artificial Training Pitch.JPG

25 View of North Boundary of Site alongside Eastern Side of Artificial Training Pitch.JPG

| CONTENTS                                                    | Page |
|-------------------------------------------------------------|------|
| 01 Entrance to Stadium                                      | 04   |
| 02 North Stand                                              | 05   |
| 03 West Terrace with East Stand in the Distance             | 06   |
| 04 West Terrace                                             | 07   |
| 05 View along West Boundary Wall                            | 08   |
| 06 West Boundary Wall                                       | 09   |
| 07 North Stand                                              | 10   |
| 08 Main Stand (South)                                       | 11   |
| 09 View across Pitch to West Boundary Wall                  | 12   |
| 10 View across Pitch to South Stand                         | 13   |
| 11 South Stand with Player's Tunnel in the Distance         | 14   |
| 12 Area behind South Stand with Containers                  | 15   |
| 13 Main Stand (South) and South Stand                       | 16   |
| 14 Main Stand (South)                                       | 17   |
| 15 Player's Tunnel                                          | 18   |
| 16 Main Stand (South)                                       | 19   |
| 17 View from SE Corner of Pitch towards SE Corner of Site   | 20   |
| 18 East Stand (1)                                           | 21   |
| 19 East Stand (2)                                           | 22   |
| 20 East Stand (3)                                           | 23   |
| 21 Tank adjacent to Main Stand (South)                      | 24   |
| 22 Artificial Training Pitch                                | 25   |
| 23 Brick Turnstile Building off Winchester Road             | 26   |
| 24 Artificial Training Pitch                                | 27   |
| 25 View of North Boundary of Site alongside Eastern Side of |      |
| Artificial Training Pitch                                   | 28   |
| 26 Clubhouse (1)                                            | 29   |
| 27 Clubhouse (2)                                            | 30   |
| 28 Clubhouse (3)                                            | 31   |
| 29 Clubhouse (4)                                            | 32   |
| 30 Clubhouse (5)                                            | 33   |
| 31 View towards Western Way Entrance                        | 34   |
| 32 Western Way Entrance                                     | 35   |
| 33 Obscured View of Coral Building from Winchester Road     | 36   |
| 34 Container and Main Stand (South) from Winchester Road    | 37   |
| 35 Main Stand (South) from Winchester Road                  | 38   |