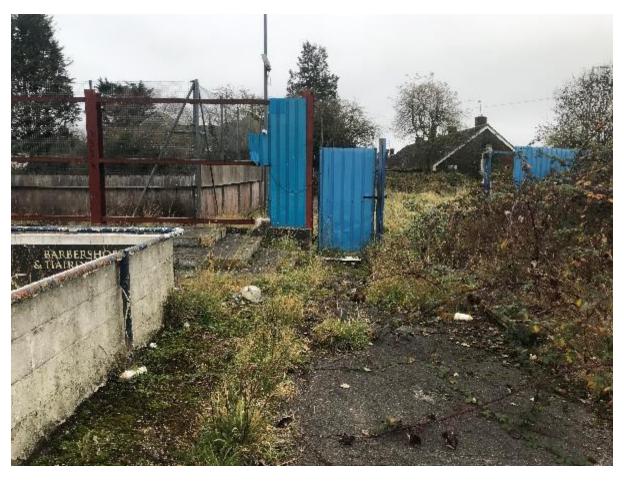

01 Entrance to Stadium.JPG

02 North Stand.JPG

03 West Terrace with East Stand in the Distance.JPG

04 West Terrace.JPG

05 View along West Boundary Wall.JPG

06 West Boundary Wall.JPG

07 North Stand.JPG

08 Main Stand (South).JPG