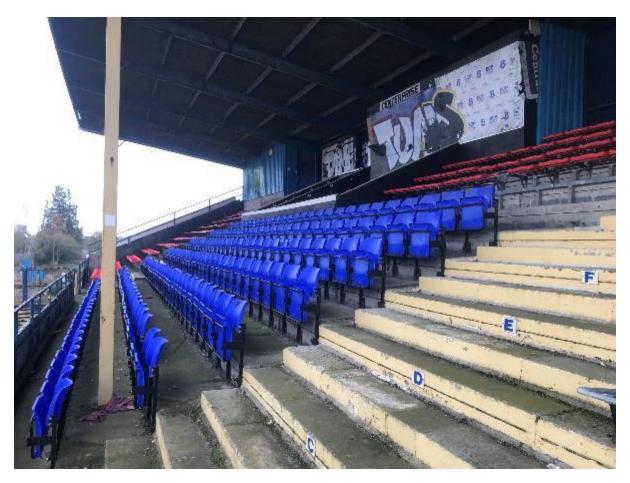

| CONTENTS                                                    | Page |
|-------------------------------------------------------------|------|
| 01 Entrance to Stadium                                      | 04   |
| 02 North Stand                                              | 05   |
| 03 West Terrace with East Stand in the Distance             | 06   |
| 04 West Terrace                                             | 07   |
| 05 View along West Boundary Wall                            | 08   |
| 06 West Boundary Wall                                       | 09   |
| 07 North Stand                                              | 10   |
| 08 Main Stand (South)                                       | 11   |
| 09 View across Pitch to West Boundary Wall                  | 12   |
| 10 View across Pitch to South Stand                         | 13   |
| 11 South Stand with Player's Tunnel in the Distance         | 14   |
| 12 Area behind South Stand with Containers                  | 15   |
| 13 Main Stand (South) and South Stand                       | 16   |
| 14 Main Stand (South)                                       | 17   |
| 15 Player's Tunnel                                          | 18   |
| 16 Main Stand (South)                                       | 19   |
| 17 View from SE Corner of Pitch towards SE Corner of Site   | 20   |
| 18 East Stand (1)                                           | 21   |
| 19 East Stand (2)                                           | 22   |
| 20 East Stand (3)                                           | 23   |
| 21 Tank adjacent to Main Stand (South)                      | 24   |
| 22 Artificial Training Pitch                                | 25   |
| 23 Brick Turnstile Building off Winchester Road             | 26   |
| 24 Artificial Training Pitch                                | 27   |
| 25 View of North Boundary of Site alongside Eastern Side of |      |
| Artificial Training Pitch                                   | 28   |
| 26 Clubhouse (1)                                            | 29   |
| 27 Clubhouse (2)                                            | 30   |
| 28 Clubhouse (3)                                            | 31   |
| 29 Clubhouse (4)                                            | 32   |
| 30 Clubhouse (5)                                            | 33   |
| 31 View towards Western Way Entrance                        | 34   |
| 32 Western Way Entrance                                     | 35   |
| 33 Obscured View of Coral Building from Winchester Road     | 36   |
| 34 Container and Main Stand (South) from Winchester Road    | 37   |
| 35 Main Stand (South) from Winchester Road                  | 38   |

14 Main Stand (South).JPG

15 Player's Tunnel.JPG

16 Main Stand (South).JPG

17 View from SE Corner of Pitch towards SE Corner of Site.JPG

18 East Stand (1).JPG

19 East Stand (2).JPG

20 East Stand (3).JPG

21 Tank adjacent to Main Stand (South).JPG