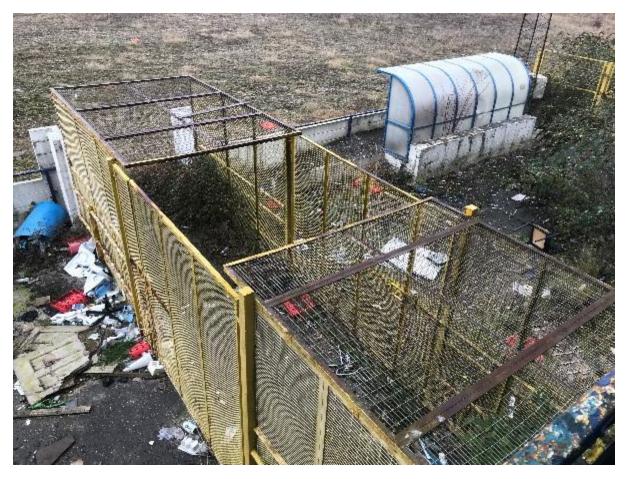

| CONTENTS                                                    | Page |
|-------------------------------------------------------------|------|
| 01 Entrance to Stadium                                      | 04   |
| 02 North Stand                                              | 05   |
| 03 West Terrace with East Stand in the Distance             | 06   |
| 04 West Terrace                                             | 07   |
| 05 View along West Boundary Wall                            | 08   |
| 06 West Boundary Wall                                       | 09   |
| 07 North Stand                                              | 10   |
| 08 Main Stand (South)                                       | 11   |
| 09 View across Pitch to West Boundary Wall                  | 12   |
| 10 View across Pitch to South Stand                         | 13   |
| 11 South Stand with Player's Tunnel in the Distance         | 14   |
| 12 Area behind South Stand with Containers                  | 15   |
| 13 Main Stand (South) and South Stand                       | 16   |
| 14 Main Stand (South)                                       | 17   |
| 15 Player's Tunnel                                          | 18   |
| 16 Main Stand (South)                                       | 19   |
| 17 View from SE Corner of Pitch towards SE Corner of Site   | 20   |
| 18 East Stand (1)                                           | 21   |
| 19 East Stand (2)                                           | 22   |
| 20 East Stand (3)                                           | 23   |
| 21 Tank adjacent to Main Stand (South)                      | 24   |
| 22 Artificial Training Pitch                                | 25   |
| 23 Brick Turnstile Building off Winchester Road             | 26   |
| 24 Artificial Training Pitch                                | 27   |
| 25 View of North Boundary of Site alongside Eastern Side of |      |
| Artificial Training Pitch                                   | 28   |
| 26 Clubhouse (1)                                            | 29   |
| 27 Clubhouse (2)                                            | 30   |
| 28 Clubhouse (3)                                            | 31   |
| 29 Clubhouse (4)                                            | 32   |
| 30 Clubhouse (5)                                            | 33   |
| 31 View towards Western Way Entrance                        | 34   |
| 32 Western Way Entrance                                     | 35   |
| 33 Obscured View of Coral Building from Winchester Road     | 36   |
| 34 Container and Main Stand (South) from Winchester Road    | 37   |
| 35 Main Stand (South) from Winchester Road                  | 38   |

09 View across Pitch to West Boundary Wall.JPG

10 View across Pitch to South Stand.JPG

11 South Stand with Player's Tunnel in the Distance.JPG

12 Area behind South Stand with Containers.JPG

13 Main Stand (South) and South Stand.JPG