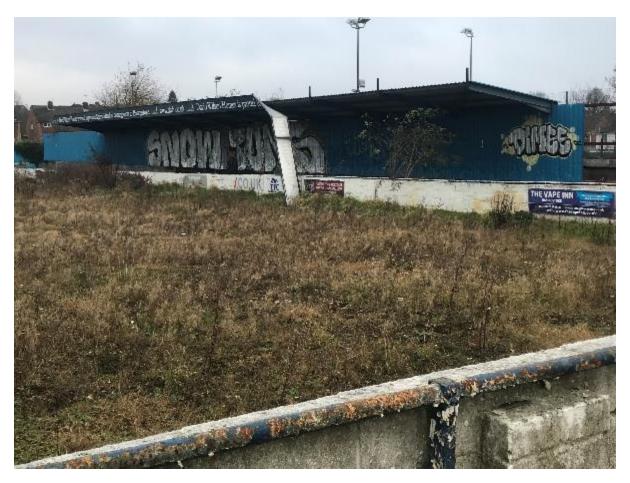

09 View across Pitch to West Boundary Wall.JPG

10 View across Pitch to South Stand.JPG

11 South Stand with Player's Tunnel in the Distance.JPG

12 Area behind South Stand with Containers.JPG

13 Main Stand (South) and South Stand.JPG