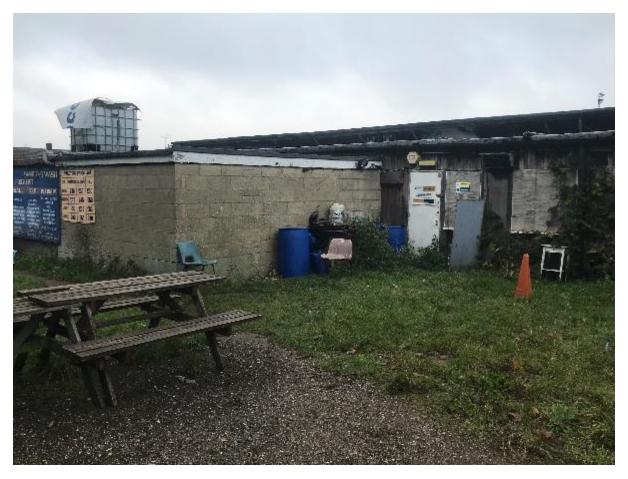

26 Clubhouse (1).JPG

27 Clubhouse (2).JPG

28 Clubhouse (3).JPG

29 Clubhouse (4).JPG

30 Clubhouse (5).JPG

31 View towards Western Way Entrance.JPG

32 Western Way Entrance.JPG

33 Obscured View of Coral Building from Winchester Road.JPG