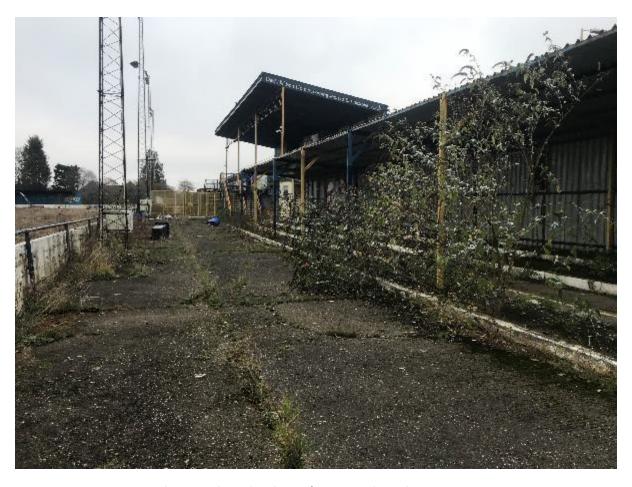

09 View across Pitch to West Boundary Wall.JPG

10 View across Pitch to South Stand.JPG

11 South Stand with Player's Tunnel in the Distance.JPG

12 Area behind South Stand with Containers.JPG

13 Main Stand (South) and South Stand.JPG