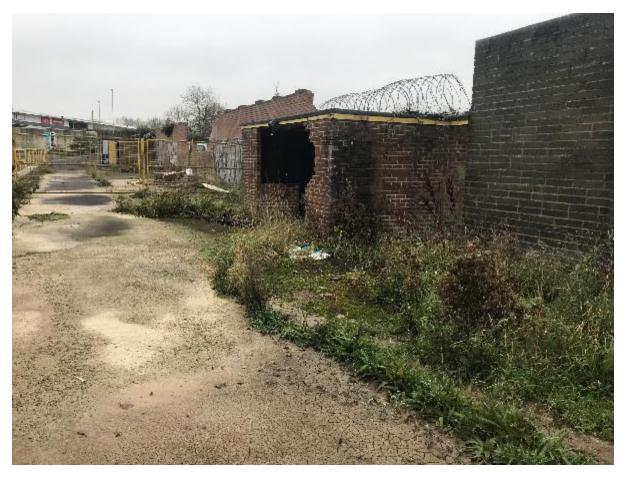

| CONTENTS                                                    | Page |
|-------------------------------------------------------------|------|
| 01 Entrance to Stadium                                      | 04   |
| 02 North Stand                                              | 05   |
| 03 West Terrace with East Stand in the Distance             | 06   |
| 04 West Terrace                                             | 07   |
| 05 View along West Boundary Wall                            | 08   |
| 06 West Boundary Wall                                       | 09   |
| 07 North Stand                                              | 10   |
| 08 Main Stand (South)                                       | 11   |
| 09 View across Pitch to West Boundary Wall                  | 12   |
| 10 View across Pitch to South Stand                         | 13   |
| 11 South Stand with Player's Tunnel in the Distance         | 14   |
| 12 Area behind South Stand with Containers                  | 15   |
| 13 Main Stand (South) and South Stand                       | 16   |
| 14 Main Stand (South)                                       | 17   |
| 15 Player's Tunnel                                          | 18   |
| 16 Main Stand (South)                                       | 19   |
| 17 View from SE Corner of Pitch towards SE Corner of Site   | 20   |
| 18 East Stand (1)                                           | 21   |
| 19 East Stand (2)                                           | 22   |
| 20 East Stand (3)                                           | 23   |
| 21 Tank adjacent to Main Stand (South)                      | 24   |
| 22 Artificial Training Pitch                                | 25   |
| 23 Brick Turnstile Building off Winchester Road             | 26   |
| 24 Artificial Training Pitch                                | 27   |
| 25 View of North Boundary of Site alongside Eastern Side of |      |
| Artificial Training Pitch                                   | 28   |
| 26 Clubhouse (1)                                            | 29   |
| 27 Clubhouse (2)                                            | 30   |
| 28 Clubhouse (3)                                            | 31   |
| 29 Clubhouse (4)                                            | 32   |
| 30 Clubhouse (5)                                            | 33   |
| 31 View towards Western Way Entrance                        | 34   |
| 32 Western Way Entrance                                     | 35   |
| 33 Obscured View of Coral Building from Winchester Road     | 36   |
| 34 Container and Main Stand (South) from Winchester Road    | 37   |
| 35 Main Stand (South) from Winchester Road                  | 38   |

22 Artificial Training Pitch.JPG

23 Brick Turnstile Building off Winchester Road.JPG

24 Artificial Training Pitch.JPG

25 View of North Boundary of Site alongside Eastern Side of Artificial Training Pitch.JPG