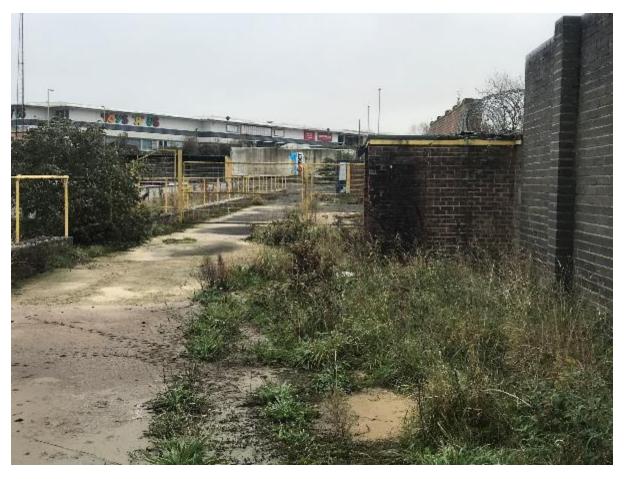

| CONTENTS                                                    | Page |
|-------------------------------------------------------------|------|
| 01 Entrance to Stadium                                      | 04   |
| 02 North Stand                                              | 05   |
| 03 West Terrace with East Stand in the Distance             | 06   |
| 04 West Terrace                                             | 07   |
| 05 View along West Boundary Wall                            | 08   |
| 06 West Boundary Wall                                       | 09   |
| 07 North Stand                                              | 10   |
| 08 Main Stand (South)                                       | 11   |
| 09 View across Pitch to West Boundary Wall                  | 12   |
| 10 View across Pitch to South Stand                         | 13   |
| 11 South Stand with Player's Tunnel in the Distance         | 14   |
| 12 Area behind South Stand with Containers                  | 15   |
| 13 Main Stand (South) and South Stand                       | 16   |
| 14 Main Stand (South)                                       | 17   |
| 15 Player's Tunnel                                          | 18   |
| 16 Main Stand (South)                                       | 19   |
| 17 View from SE Corner of Pitch towards SE Corner of Site   | 20   |
| 18 East Stand (1)                                           | 21   |
| 19 East Stand (2)                                           | 22   |
| 20 East Stand (3)                                           | 23   |
| 21 Tank adjacent to Main Stand (South)                      | 24   |
| 22 Artificial Training Pitch                                | 25   |
| 23 Brick Turnstile Building off Winchester Road             | 26   |
| 24 Artificial Training Pitch                                | 27   |
| 25 View of North Boundary of Site alongside Eastern Side of |      |
| Artificial Training Pitch                                   | 28   |
| 26 Clubhouse (1)                                            | 29   |
| 27 Clubhouse (2)                                            | 30   |
| 28 Clubhouse (3)                                            | 31   |
| 29 Clubhouse (4)                                            | 32   |
| 30 Clubhouse (5)                                            | 33   |
| 31 View towards Western Way Entrance                        | 34   |
| 32 Western Way Entrance                                     | 35   |
| 33 Obscured View of Coral Building from Winchester Road     | 36   |
| 34 Container and Main Stand (South) from Winchester Road    | 37   |
| 35 Main Stand (South) from Winchester Road                  | 38   |

22 Artificial Training Pitch.JPG

23 Brick Turnstile Building off Winchester Road.JPG

24 Artificial Training Pitch.JPG

25 View of North Boundary of Site alongside Eastern Side of Artificial Training Pitch.JPG