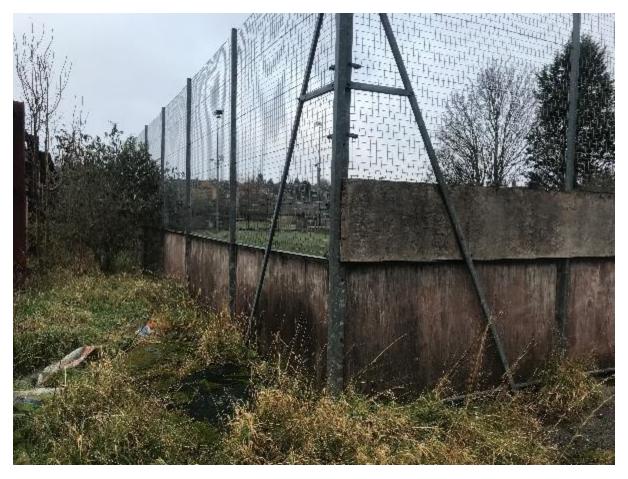

22 Artificial Training Pitch.JPG

23 Brick Turnstile Building off Winchester Road.JPG

24 Artificial Training Pitch.JPG

25 View of North Boundary of Site alongside Eastern Side of Artificial Training Pitch.JPG

| CONTENTS                                                    | Page |
|-------------------------------------------------------------|------|
| 01 Entrance to Stadium                                      | 04   |
| 02 North Stand                                              | 05   |
| 03 West Terrace with East Stand in the Distance             | 06   |
| 04 West Terrace                                             | 07   |
| 05 View along West Boundary Wall                            | 08   |
| 06 West Boundary Wall                                       | 09   |
| 07 North Stand                                              | 10   |
| 08 Main Stand (South)                                       | 11   |
| 09 View across Pitch to West Boundary Wall                  | 12   |
| 10 View across Pitch to South Stand                         | 13   |
| 11 South Stand with Player's Tunnel in the Distance         | 14   |
| 12 Area behind South Stand with Containers                  | 15   |
| 13 Main Stand (South) and South Stand                       | 16   |
| 14 Main Stand (South)                                       | 17   |
| 15 Player's Tunnel                                          | 18   |
| 16 Main Stand (South)                                       | 19   |
| 17 View from SE Corner of Pitch towards SE Corner of Site   | 20   |
| 18 East Stand (1)                                           | 21   |
| 19 East Stand (2)                                           | 22   |
| 20 East Stand (3)                                           | 23   |
| 21 Tank adjacent to Main Stand (South)                      | 24   |
| 22 Artificial Training Pitch                                | 25   |
| 23 Brick Turnstile Building off Winchester Road             | 26   |
| 24 Artificial Training Pitch                                | 27   |
| 25 View of North Boundary of Site alongside Eastern Side of |      |
| Artificial Training Pitch                                   | 28   |
| 26 Clubhouse (1)                                            | 29   |
| 27 Clubhouse (2)                                            | 30   |
| 28 Clubhouse (3)                                            | 31   |
| 29 Clubhouse (4)                                            | 32   |
| 30 Clubhouse (5)                                            | 33   |
| 31 View towards Western Way Entrance                        | 34   |
| 32 Western Way Entrance                                     | 35   |
| 33 Obscured View of Coral Building from Winchester Road     | 36   |
| 34 Container and Main Stand (South) from Winchester Road    | 37   |
| 35 Main Stand (South) from Winchester Road                  | 38   |