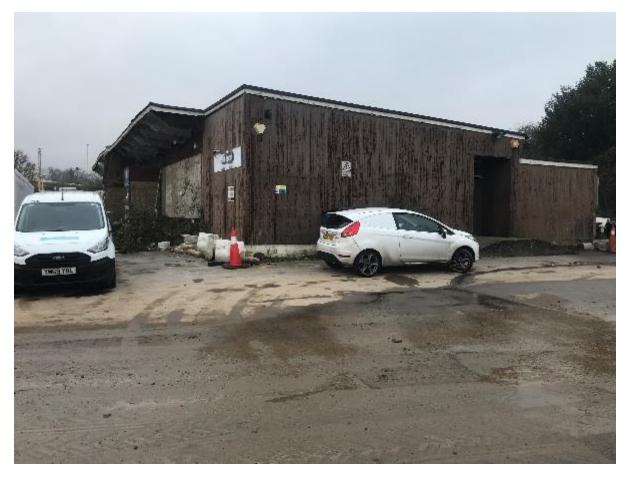

26 Clubhouse (1).JPG

27 Clubhouse (2).JPG

28 Clubhouse (3).JPG

29 Clubhouse (4).JPG

30 Clubhouse (5).JPG

31 View towards Western Way Entrance.JPG

32 Western Way Entrance.JPG

33 Obscured View of Coral Building from Winchester Road.JPG