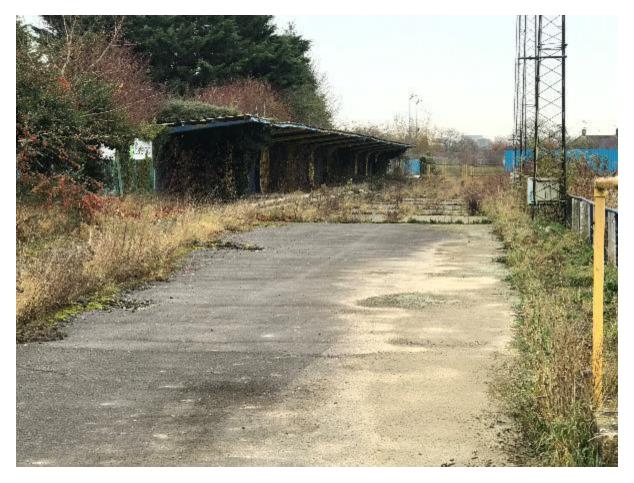

01 Entrance to Stadium.JPG

02 North Stand.JPG

03 West Terrace with East Stand in the Distance.JPG

04 West Terrace.JPG

05 View along West Boundary Wall.JPG

06 West Boundary Wall.JPG

07 North Stand.JPG

08 Main Stand (South).JPG