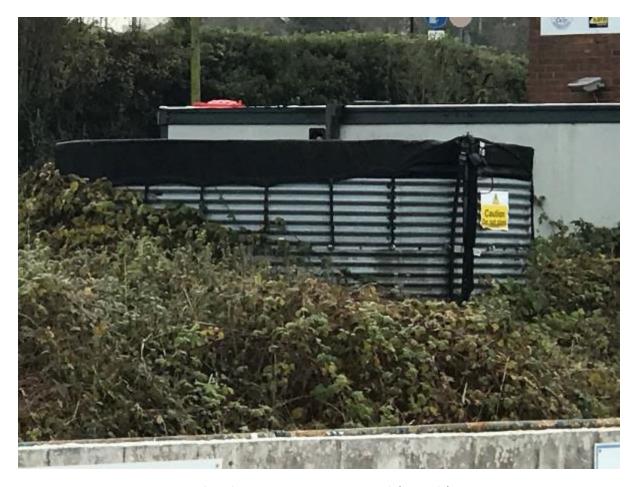

14 Main Stand (South).JPG

15 Player's Tunnel.JPG

16 Main Stand (South).JPG

17 View from SE Corner of Pitch towards SE Corner of Site.JPG

18 East Stand (1).JPG

19 East Stand (2).JPG

20 East Stand (3).JPG

21 Tank adjacent to Main Stand (South).JPG

| CONTENTS                                                    | Page |
|-------------------------------------------------------------|------|
| 01 Entrance to Stadium                                      | 04   |
| 02 North Stand                                              | 05   |
| 03 West Terrace with East Stand in the Distance             | 06   |
| 04 West Terrace                                             | 07   |
| 05 View along West Boundary Wall                            | 08   |
| 06 West Boundary Wall                                       | 09   |
| 07 North Stand                                              | 10   |
| 08 Main Stand (South)                                       | 11   |
| 09 View across Pitch to West Boundary Wall                  | 12   |
| 10 View across Pitch to South Stand                         | 13   |
| 11 South Stand with Player's Tunnel in the Distance         | 14   |
| 12 Area behind South Stand with Containers                  | 15   |
| 13 Main Stand (South) and South Stand                       | 16   |
| 14 Main Stand (South)                                       | 17   |
| 15 Player's Tunnel                                          | 18   |
| 16 Main Stand (South)                                       | 19   |
| 17 View from SE Corner of Pitch towards SE Corner of Site   | 20   |
| 18 East Stand (1)                                           | 21   |
| 19 East Stand (2)                                           | 22   |
| 20 East Stand (3)                                           | 23   |
| 21 Tank adjacent to Main Stand (South)                      | 24   |
| 22 Artificial Training Pitch                                | 25   |
| 23 Brick Turnstile Building off Winchester Road             | 26   |
| 24 Artificial Training Pitch                                | 27   |
| 25 View of North Boundary of Site alongside Eastern Side of |      |
| Artificial Training Pitch                                   | 28   |
| 26 Clubhouse (1)                                            | 29   |
| 27 Clubhouse (2)                                            | 30   |
| 28 Clubhouse (3)                                            | 31   |
| 29 Clubhouse (4)                                            | 32   |
| 30 Clubhouse (5)                                            | 33   |
| 31 View towards Western Way Entrance                        | 34   |
| 32 Western Way Entrance                                     | 35   |
| 33 Obscured View of Coral Building from Winchester Road     | 36   |
| 34 Container and Main Stand (South) from Winchester Road    | 37   |
| 35 Main Stand (South) from Winchester Road                  | 38   |