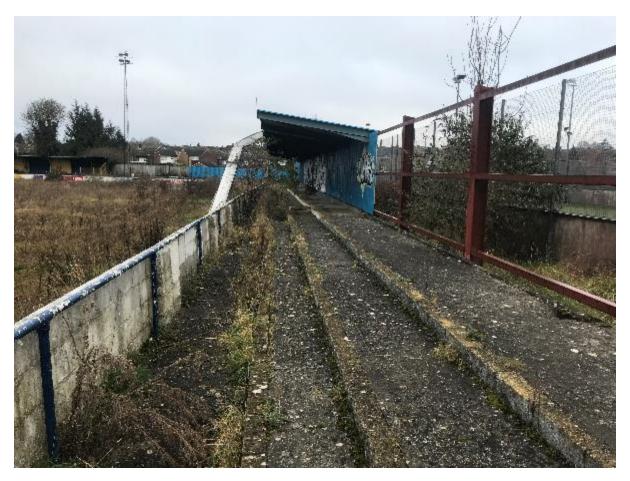

14 Main Stand (South).JPG

15 Player's Tunnel.JPG

16 Main Stand (South).JPG

17 View from SE Corner of Pitch towards SE Corner of Site.JPG

18 East Stand (1).JPG

19 East Stand (2).JPG

20 East Stand (3).JPG

21 Tank adjacent to Main Stand (South).JPG