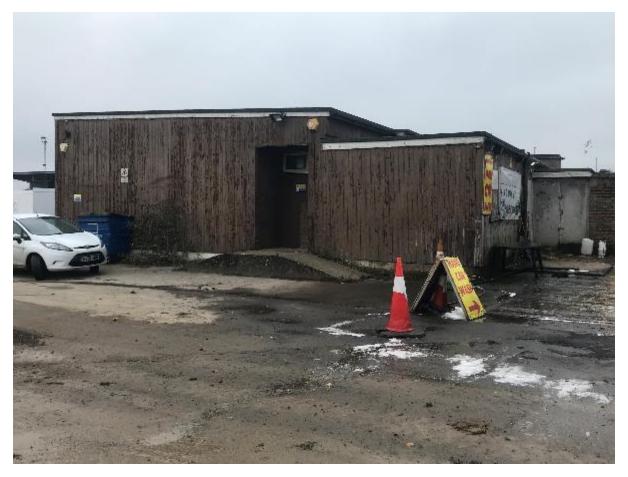

26 Clubhouse (1).JPG

27 Clubhouse (2).JPG

28 Clubhouse (3).JPG

29 Clubhouse (4).JPG

30 Clubhouse (5).JPG

31 View towards Western Way Entrance.JPG

32 Western Way Entrance.JPG

33 Obscured View of Coral Building from Winchester Road.JPG