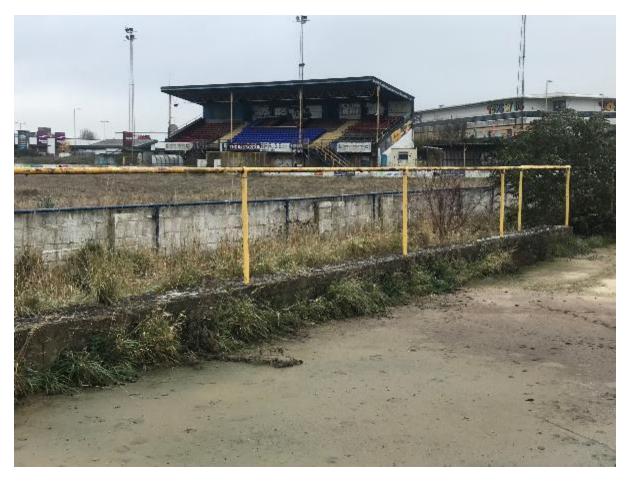

09 View across Pitch to West Boundary Wall.JPG

10 View across Pitch to South Stand.JPG

11 South Stand with Player's Tunnel in the Distance.JPG

12 Area behind South Stand with Containers.JPG

13 Main Stand (South) and South Stand.JPG