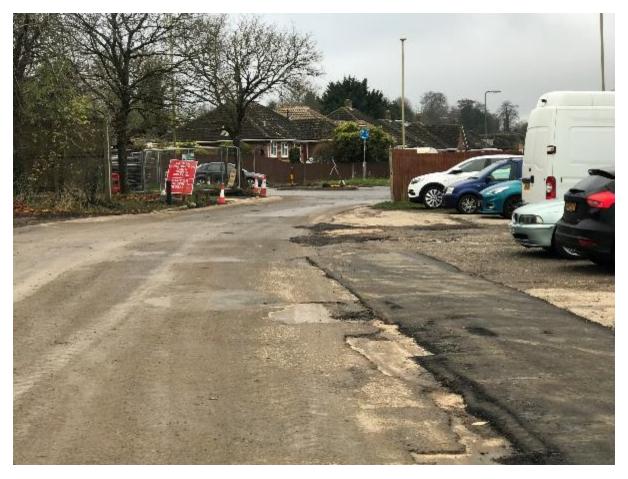

26 Clubhouse (1).JPG

27 Clubhouse (2).JPG

28 Clubhouse (3).JPG

29 Clubhouse (4).JPG

30 Clubhouse (5).JPG

31 View towards Western Way Entrance.JPG

32 Western Way Entrance.JPG

33 Obscured View of Coral Building from Winchester Road.JPG