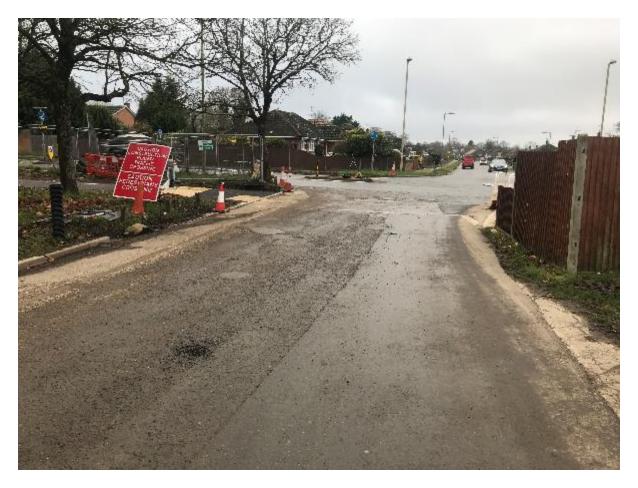

26 Clubhouse (1).JPG

27 Clubhouse (2).JPG

28 Clubhouse (3).JPG

29 Clubhouse (4).JPG

30 Clubhouse (5).JPG

31 View towards Western Way Entrance.JPG

32 Western Way Entrance.JPG

33 Obscured View of Coral Building from Winchester Road.JPG