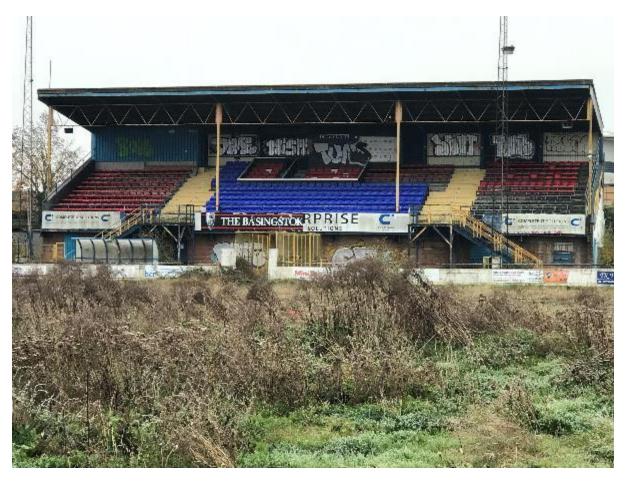

| CONTENTS                                                    | Page |
|-------------------------------------------------------------|------|
| 01 Entrance to Stadium                                      | 04   |
| 02 North Stand                                              | 05   |
| 03 West Terrace with East Stand in the Distance             | 06   |
| 04 West Terrace                                             | 07   |
| 05 View along West Boundary Wall                            | 08   |
| 06 West Boundary Wall                                       | 09   |
| 07 North Stand                                              | 10   |
| 08 Main Stand (South)                                       | 11   |
| 09 View across Pitch to West Boundary Wall                  | 12   |
| 10 View across Pitch to South Stand                         | 13   |
| 11 South Stand with Player's Tunnel in the Distance         | 14   |
| 12 Area behind South Stand with Containers                  | 15   |
| 13 Main Stand (South) and South Stand                       | 16   |
| 14 Main Stand (South)                                       | 17   |
| 15 Player's Tunnel                                          | 18   |
| 16 Main Stand (South)                                       | 19   |
| 17 View from SE Corner of Pitch towards SE Corner of Site   | 20   |
| 18 East Stand (1)                                           | 21   |
| 19 East Stand (2)                                           | 22   |
| 20 East Stand (3)                                           | 23   |
| 21 Tank adjacent to Main Stand (South)                      | 24   |
| 22 Artificial Training Pitch                                | 25   |
| 23 Brick Turnstile Building off Winchester Road             | 26   |
| 24 Artificial Training Pitch                                | 27   |
| 25 View of North Boundary of Site alongside Eastern Side of |      |
| Artificial Training Pitch                                   | 28   |
| 26 Clubhouse (1)                                            | 29   |
| 27 Clubhouse (2)                                            | 30   |
| 28 Clubhouse (3)                                            | 31   |
| 29 Clubhouse (4)                                            | 32   |
| 30 Clubhouse (5)                                            | 33   |
| 31 View towards Western Way Entrance                        | 34   |
| 32 Western Way Entrance                                     | 35   |
| 33 Obscured View of Coral Building from Winchester Road     | 36   |
| 34 Container and Main Stand (South) from Winchester Road    | 37   |
| 35 Main Stand (South) from Winchester Road                  | 38   |

14 Main Stand (South).JPG

15 Player's Tunnel.JPG

16 Main Stand (South).JPG

17 View from SE Corner of Pitch towards SE Corner of Site.JPG

18 East Stand (1).JPG

19 East Stand (2).JPG

20 East Stand (3).JPG

21 Tank adjacent to Main Stand (South).JPG