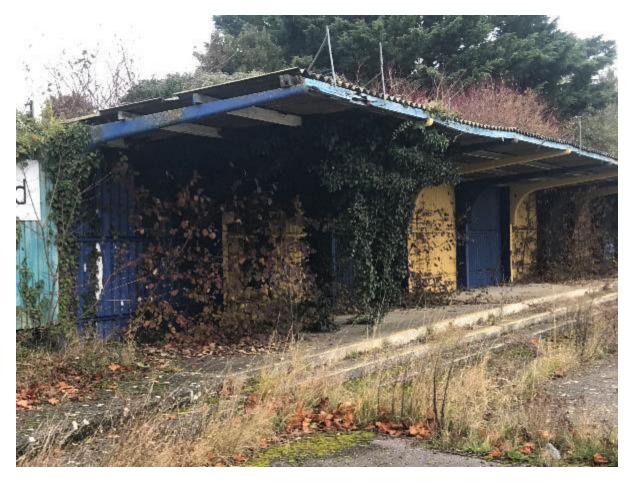

| CONTENTS                                                    | Page |
|-------------------------------------------------------------|------|
| 01 Entrance to Stadium                                      | 04   |
| 02 North Stand                                              | 05   |
| 03 West Terrace with East Stand in the Distance             | 06   |
| 04 West Terrace                                             | 07   |
| 05 View along West Boundary Wall                            | 08   |
| 06 West Boundary Wall                                       | 09   |
| 07 North Stand                                              | 10   |
| 08 Main Stand (South)                                       | 11   |
| 09 View across Pitch to West Boundary Wall                  | 12   |
| 10 View across Pitch to South Stand                         | 13   |
| 11 South Stand with Player's Tunnel in the Distance         | 14   |
| 12 Area behind South Stand with Containers                  | 15   |
| 13 Main Stand (South) and South Stand                       | 16   |
| 14 Main Stand (South)                                       | 17   |
| 15 Player's Tunnel                                          | 18   |
| 16 Main Stand (South)                                       | 19   |
| 17 View from SE Corner of Pitch towards SE Corner of Site   | 20   |
| 18 East Stand (1)                                           | 21   |
| 19 East Stand (2)                                           | 22   |
| 20 East Stand (3)                                           | 23   |
| 21 Tank adjacent to Main Stand (South)                      | 24   |
| 22 Artificial Training Pitch                                | 25   |
| 23 Brick Turnstile Building off Winchester Road             | 26   |
| 24 Artificial Training Pitch                                | 27   |
| 25 View of North Boundary of Site alongside Eastern Side of |      |
| Artificial Training Pitch                                   | 28   |
| 26 Clubhouse (1)                                            | 29   |
| 27 Clubhouse (2)                                            | 30   |
| 28 Clubhouse (3)                                            | 31   |
| 29 Clubhouse (4)                                            | 32   |
| 30 Clubhouse (5)                                            | 33   |
| 31 View towards Western Way Entrance                        | 34   |
| 32 Western Way Entrance                                     | 35   |
| 33 Obscured View of Coral Building from Winchester Road     | 36   |
| 34 Container and Main Stand (South) from Winchester Road    | 37   |
| 35 Main Stand (South) from Winchester Road                  | 38   |

26 Clubhouse (1).JPG

27 Clubhouse (2).JPG

28 Clubhouse (3).JPG

29 Clubhouse (4).JPG

30 Clubhouse (5).JPG

31 View towards Western Way Entrance.JPG

32 Western Way Entrance.JPG

33 Obscured View of Coral Building from Winchester Road.JPG