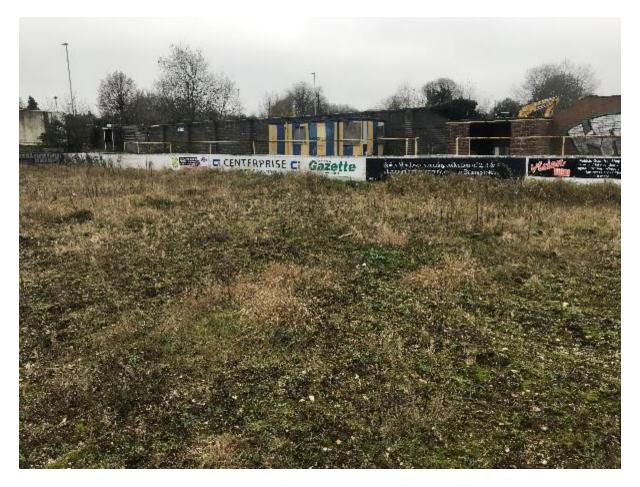

01 Entrance to Stadium.JPG

02 North Stand.JPG

03 West Terrace with East Stand in the Distance.JPG

04 West Terrace.JPG

05 View along West Boundary Wall.JPG

06 West Boundary Wall.JPG

07 North Stand.JPG

08 Main Stand (South).JPG