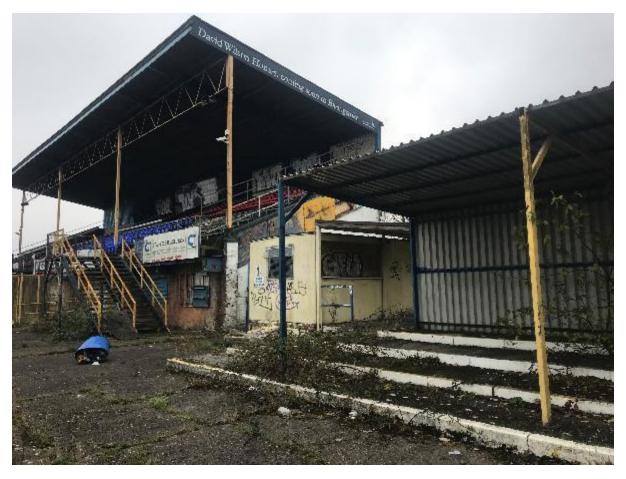

| CONTENTS                                                    | Page |
|-------------------------------------------------------------|------|
| 01 Entrance to Stadium                                      | 04   |
| 02 North Stand                                              | 05   |
| 03 West Terrace with East Stand in the Distance             | 06   |
| 04 West Terrace                                             | 07   |
| 05 View along West Boundary Wall                            | 08   |
| 06 West Boundary Wall                                       | 09   |
| 07 North Stand                                              | 10   |
| 08 Main Stand (South)                                       | 11   |
| 09 View across Pitch to West Boundary Wall                  | 12   |
| 10 View across Pitch to South Stand                         | 13   |
| 11 South Stand with Player's Tunnel in the Distance         | 14   |
| 12 Area behind South Stand with Containers                  | 15   |
| 13 Main Stand (South) and South Stand                       | 16   |
| 14 Main Stand (South)                                       | 17   |
| 15 Player's Tunnel                                          | 18   |
| 16 Main Stand (South)                                       | 19   |
| 17 View from SE Corner of Pitch towards SE Corner of Site   | 20   |
| 18 East Stand (1)                                           | 21   |
| 19 East Stand (2)                                           | 22   |
| 20 East Stand (3)                                           | 23   |
| 21 Tank adjacent to Main Stand (South)                      | 24   |
| 22 Artificial Training Pitch                                | 25   |
| 23 Brick Turnstile Building off Winchester Road             | 26   |
| 24 Artificial Training Pitch                                | 27   |
| 25 View of North Boundary of Site alongside Eastern Side of |      |
| Artificial Training Pitch                                   | 28   |
| 26 Clubhouse (1)                                            | 29   |
| 27 Clubhouse (2)                                            | 30   |
| 28 Clubhouse (3)                                            | 31   |
| 29 Clubhouse (4)                                            | 32   |
| 30 Clubhouse (5)                                            | 33   |
| 31 View towards Western Way Entrance                        | 34   |
| 32 Western Way Entrance                                     | 35   |
| 33 Obscured View of Coral Building from Winchester Road     | 36   |
| 34 Container and Main Stand (South) from Winchester Road    | 37   |
| 35 Main Stand (South) from Winchester Road                  | 38   |

14 Main Stand (South).JPG

15 Player's Tunnel.JPG

16 Main Stand (South).JPG

17 View from SE Corner of Pitch towards SE Corner of Site.JPG

18 East Stand (1).JPG

19 East Stand (2).JPG

20 East Stand (3).JPG

21 Tank adjacent to Main Stand (South).JPG