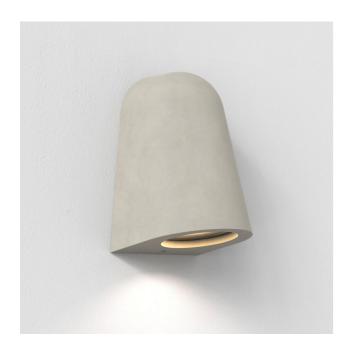

**Wall Lights** Astro Mast with 5.5W GU10 Bulb

**Patio Lights** Astro Bayville with 8.2W LED Bulb

**PROJECT** 

**SCALE** 1:100

59 Broadfield Road, SE6 1ND

Proposed Front Elevation

**DRAWING TITLE** 

SHEET SIZE А3

**Wall Lights** Astro Mast with 5.5W GU10 Bulb

**Patio Lights** Astro Bayville with 8.2W LED Bulb

**PROJECT** 

**DRAWING TITLE** 

**SCALE** 1:100

59 Broadfield Road, SE6 1ND

SHEET SIZE

Proposed Rear Elevation