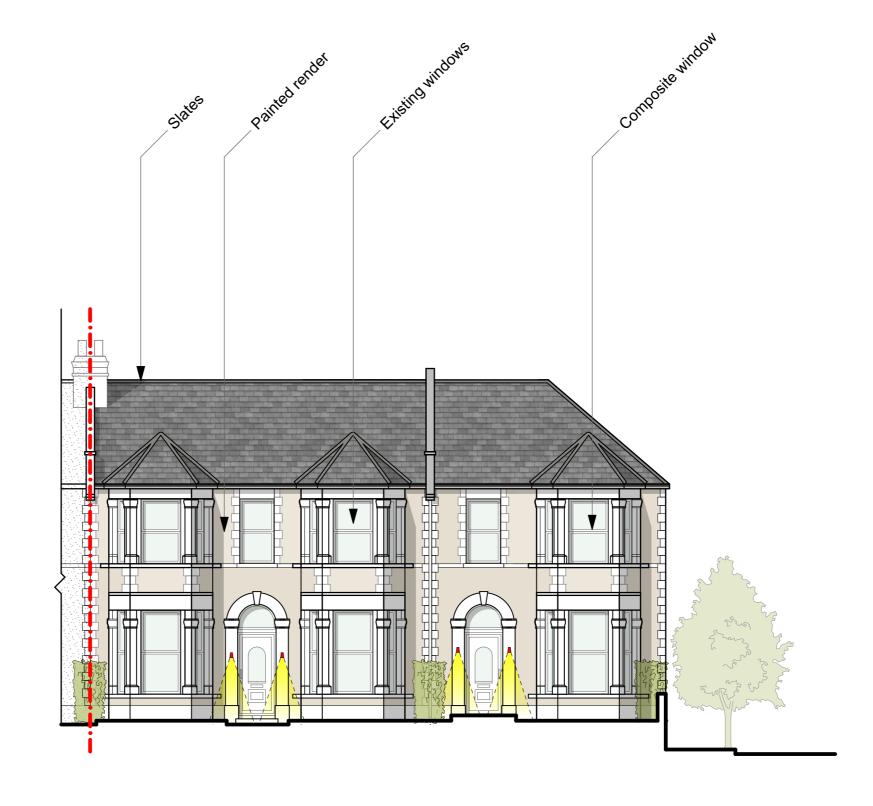

**Wall Lights** Astro Mast with 5.5W GU10 Bulb

**Patio Lights** Astro Bayville with 8.2W LED Bulb

**PROJECT** 

**SCALE** 1:100

59 Broadfield Road, SE6 1ND

Proposed Front Elevation

**DRAWING TITLE** 

SHEET SIZE А3