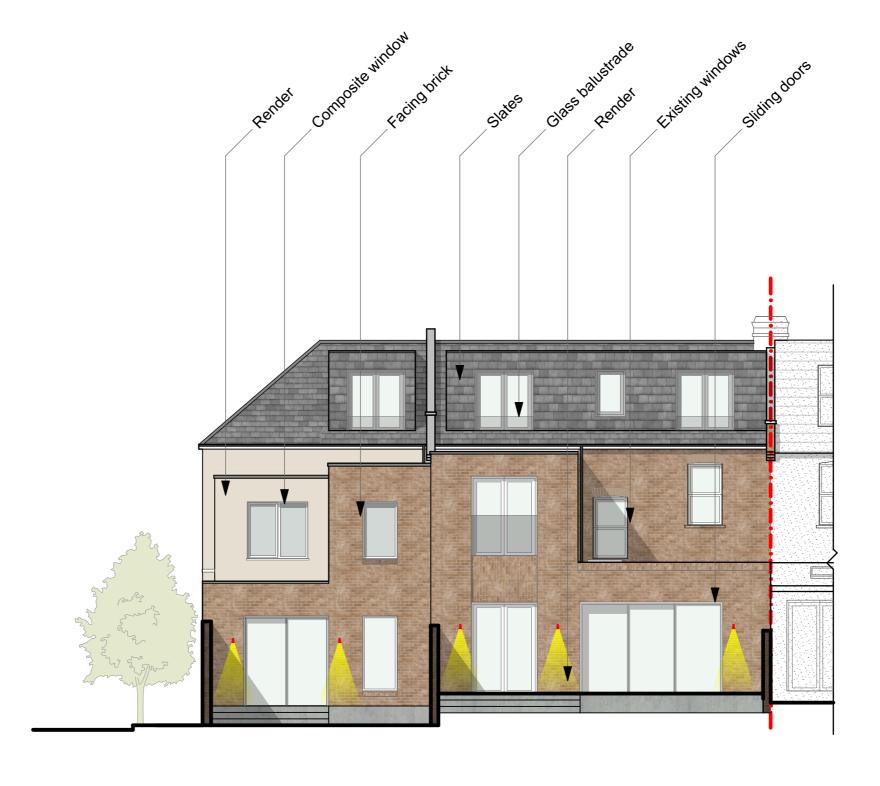

**Wall Lights** Astro Mast with 5.5W GU10 Bulb

**Patio Lights** Astro Bayville with 8.2W LED Bulb

**PROJECT** 

**SCALE** 1:100

59 Broadfield Road, SE6 1ND

Proposed Front Elevation

**DRAWING TITLE** 

SHEET SIZE А3