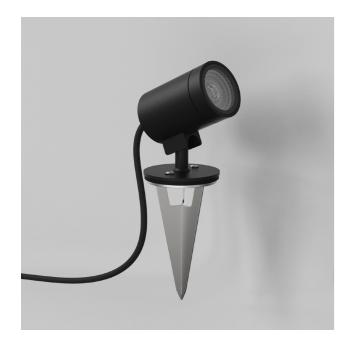

**Wall Lights** Astro Mast with 5.5W GU10 Bulb

**Patio Lights** Astro Bayville with 8.2W LED Bulb

**PROJECT** 

**SCALE** 1:100

59 Broadfield Road, SE6 1ND

Proposed Front Elevation

**DRAWING TITLE** 

SHEET SIZE А3

**Wall Lights** Astro Mast with 5.5W GU10 Bulb

**Patio Lights** Astro Bayville with 8.2W LED Bulb

**PROJECT** 

**DRAWING TITLE** 

**SCALE** 1:100

59 Broadfield Road, SE6 1ND

SHEET SIZE

Proposed Rear Elevation