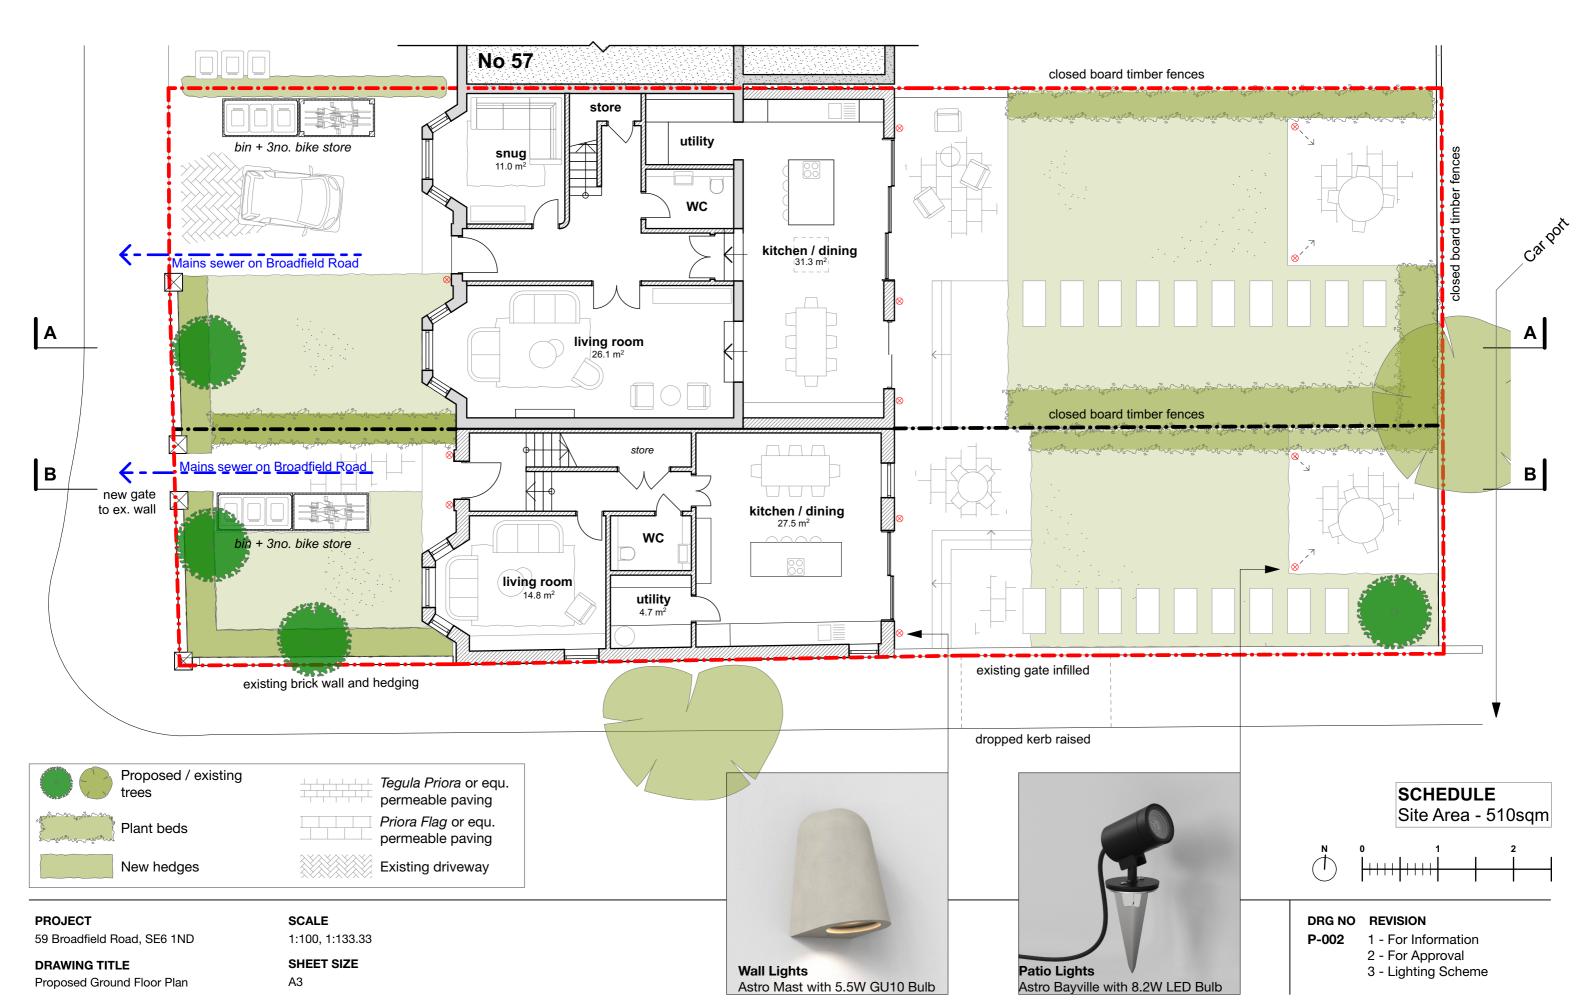

**Wall Lights** Astro Mast with 5.5W GU10 Bulb

**Patio Lights** Astro Bayville with 8.2W LED Bulb

**PROJECT** 

**SCALE** 1:100

59 Broadfield Road, SE6 1ND

Proposed Front Elevation

**DRAWING TITLE** 

SHEET SIZE А3