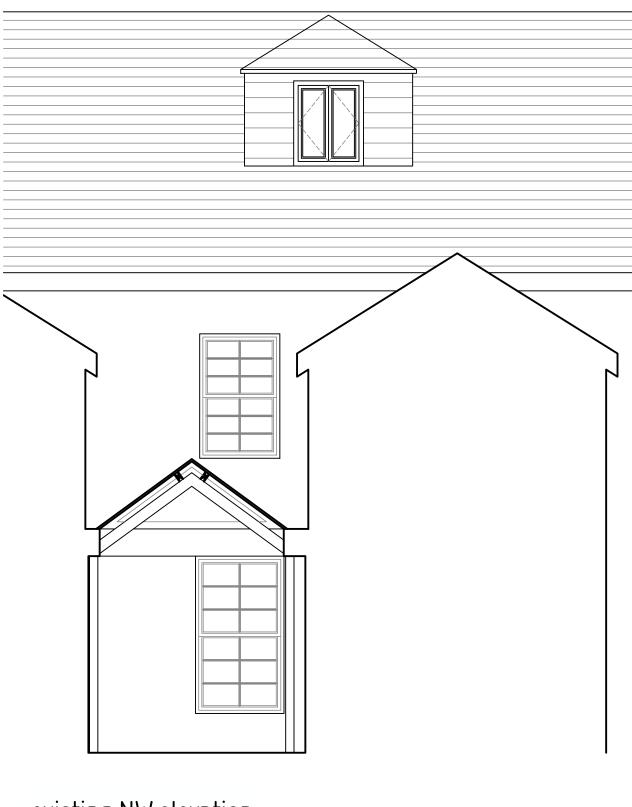

## existing NW elevation

scale 1:50 @A3

existing roof plan

scale 1:100 @A3

## ROSEMARY A. LYNCH CHARTERED ARCHITECT

Bíckland Busíness Centre, Tregoniggie Industrial Estate, Falmouth

| Status  | <ul><li>○ PRELIMINARY</li><li>● PLANNING</li><li>○ BUILDING REGULATIONS</li></ul> |      |                  |                |       |
|---------|-----------------------------------------------------------------------------------|------|------------------|----------------|-------|
| Job Ref | ALTERATIONS TO REAR ROOF at 4<br>FLORENCE PLACE for<br>MS L MIDGLEY               |      |                  |                |       |
| Drawing | EXISTING ROOF PLAN & ELEVATION SHOWING SOLAR PANELS                               |      |                  |                |       |
| Scale   | 1:100 &<br>1:50 @A3                                                               | Date | NOVEMBER<br>2023 | Drawing<br>No. | 937/3 |