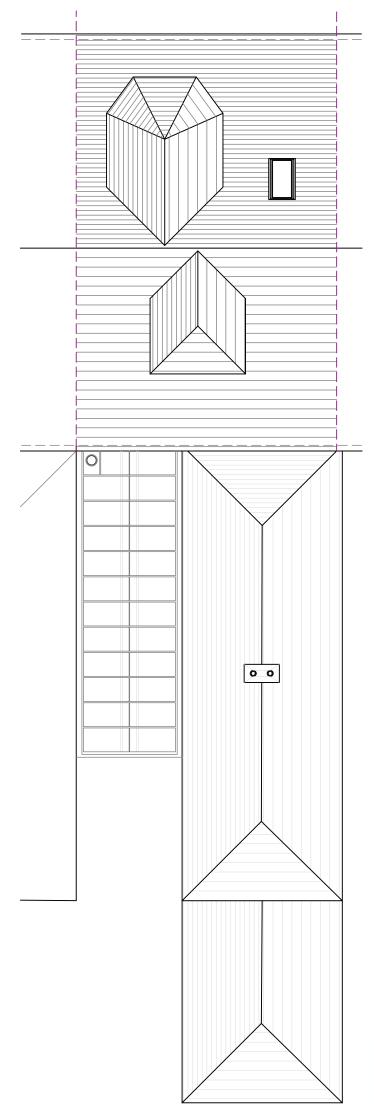

## existing NW elevation

scale 1:50 @A3

existing roof plan

scale 1:100 @A3

## ROSEMARY A. LYNCH CHARTERED ARCHITECT

Bíckland Busíness Centre, Tregoniggie Industrial Estate, Falmouth

| Status  | <ul><li>○ PRELIMINARY</li><li>● PLANNING</li><li>○ BUILDING REGULATIONS</li></ul> |      |                  |                |       |
|---------|-----------------------------------------------------------------------------------|------|------------------|----------------|-------|
| Job Ref | ALTERATIONS TO REAR ROOF at 4<br>FLORENCE PLACE for<br>MS L MIDGLEY               |      |                  |                |       |
| Drawing | EXISTING ROOF PLAN & ELEVATION SHOWING SOLAR PANELS                               |      |                  |                |       |
| Scale   | 1:100 &<br>1:50 @A3                                                               | Date | NOVEMBER<br>2023 | Drawing<br>No. | 937/3 |