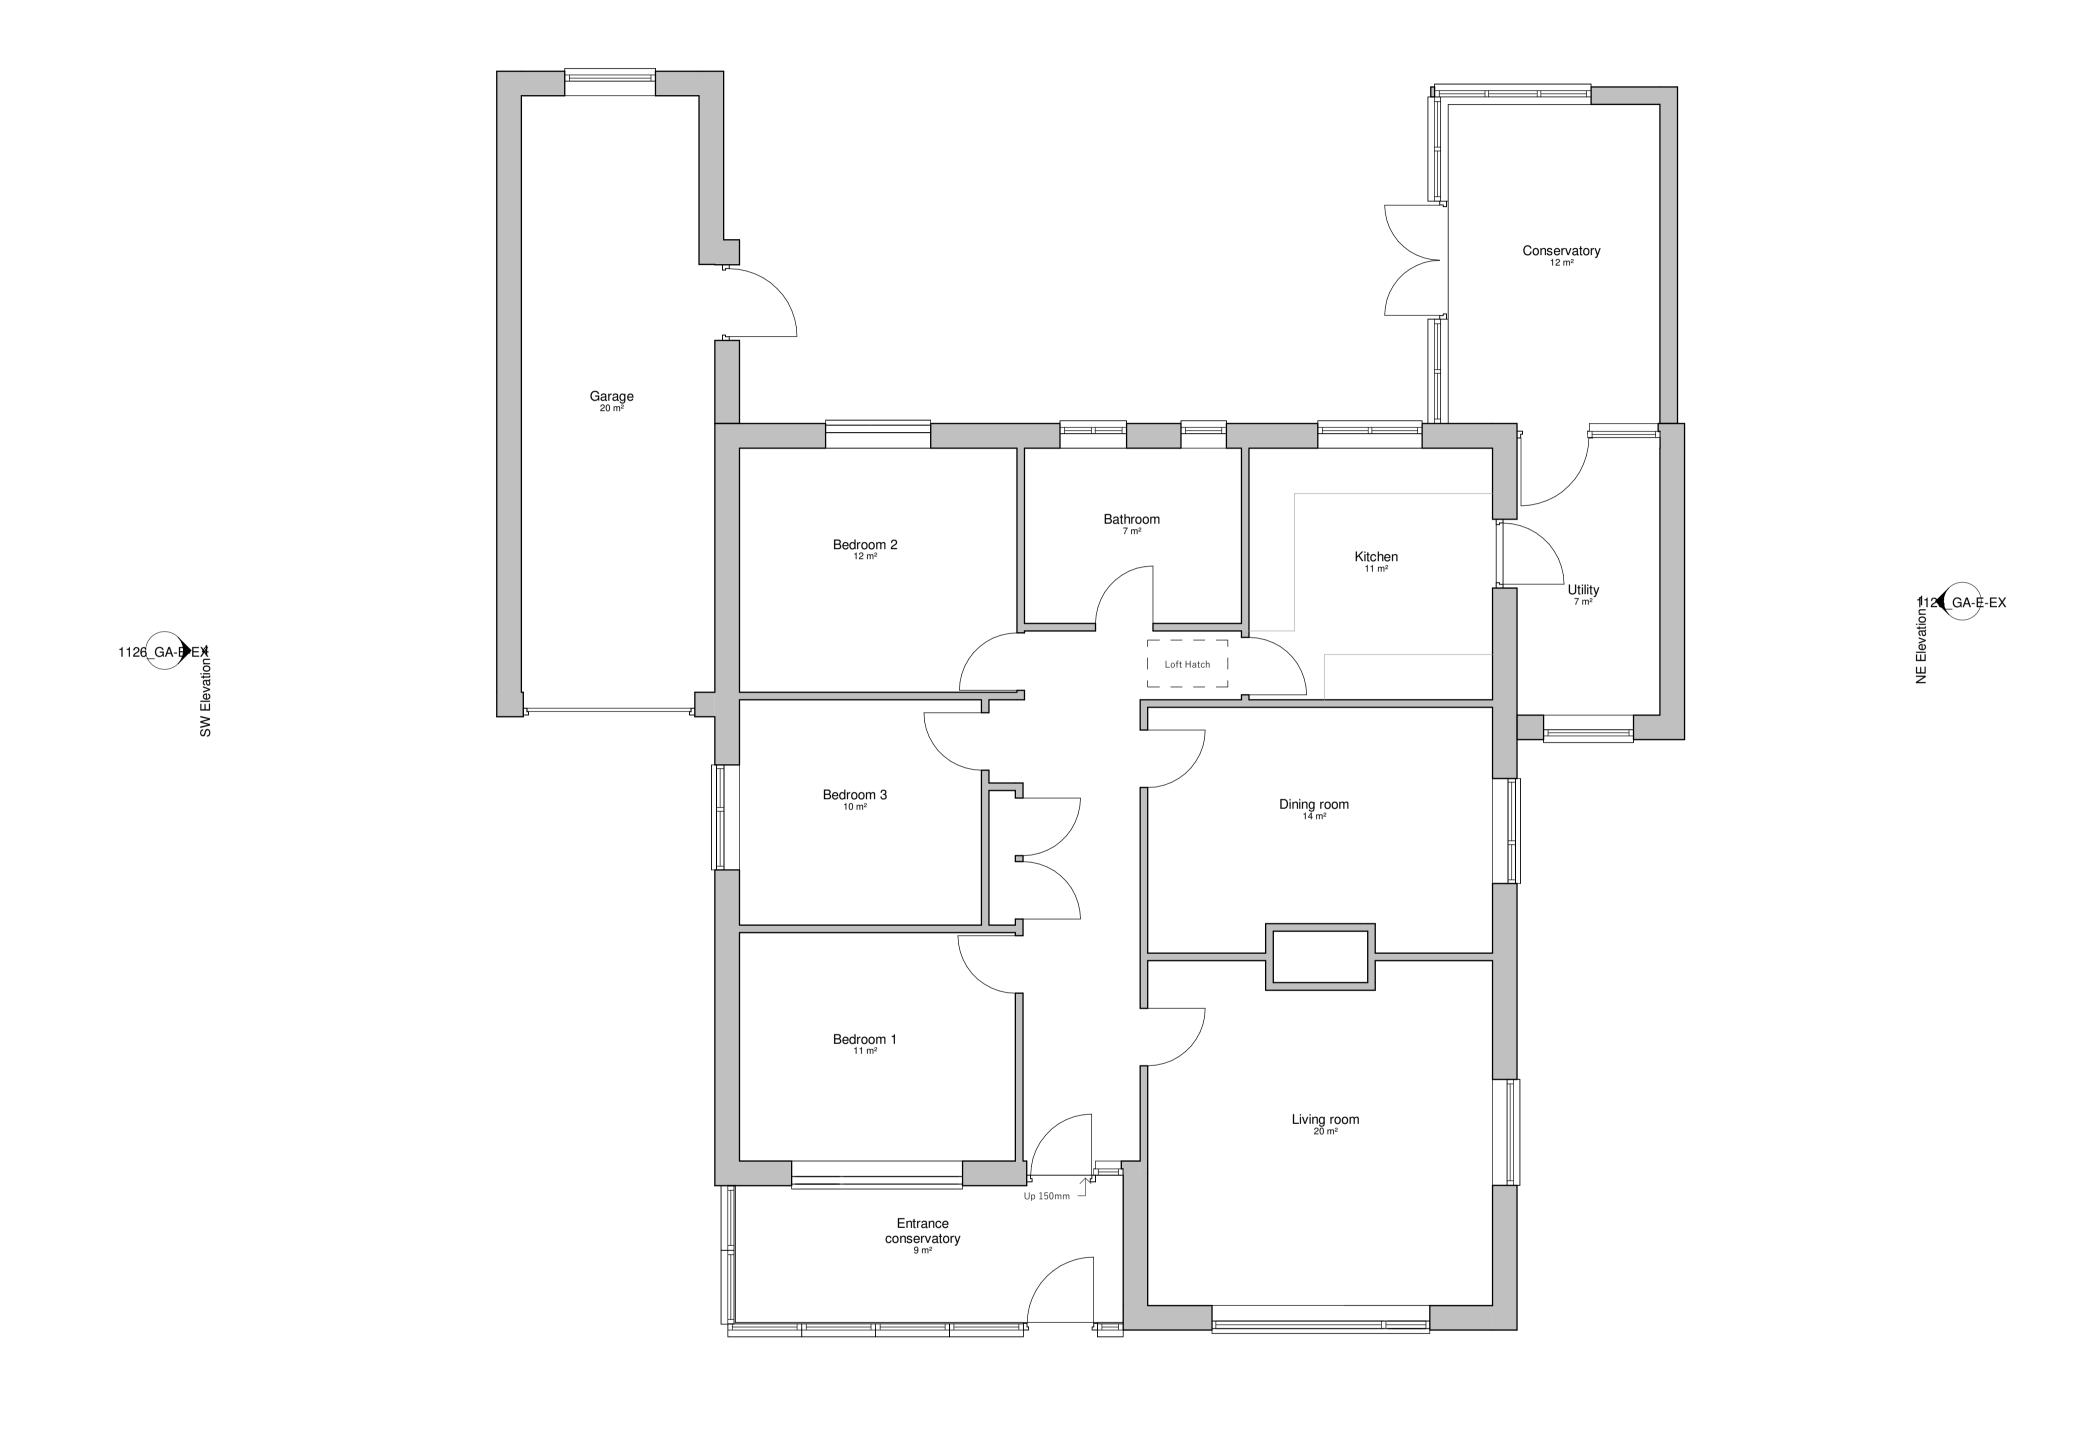

3 SE Elevation

**L00** 1:50

Existing Ground Floor Plan 1126\_GA-P-L00-EX

| 1                                                        | 01.12.23 | Planning application submitted to the council |                                  | NG                                                                   |  |
|----------------------------------------------------------|----------|-----------------------------------------------|----------------------------------|----------------------------------------------------------------------|--|
| rev                                                      | date     | description                                   | drav                             | vn by                                                                |  |
| _                                                        | •        | CAZE ARCHITECTURE                             | Ar<br>I                          | Chartered institute of chibectural Technologists begistered Practice |  |
| T - 07890937652 W - www.lacazearchitecture.com E - natal |          |                                               | Drawn:                           | Date:                                                                |  |
| Mr and Ms Noy                                            |          |                                               | ~ N ( ANG                        | 10.23                                                                |  |
| Job:<br>Carnelloe, Marys Well<br>Illogan TR16 4EG        |          |                                               | Scale<br>1:50 @ A1<br>1:100 @ A3 | <b>Job n</b> 1026                                                    |  |
| Drawing: General Arrangement Existing Ground Floor Plan  |          |                                               | <b>Drawing no</b> 1126_GA-P-L0   | <b>Rev.</b> 0-EX 1                                                   |  |