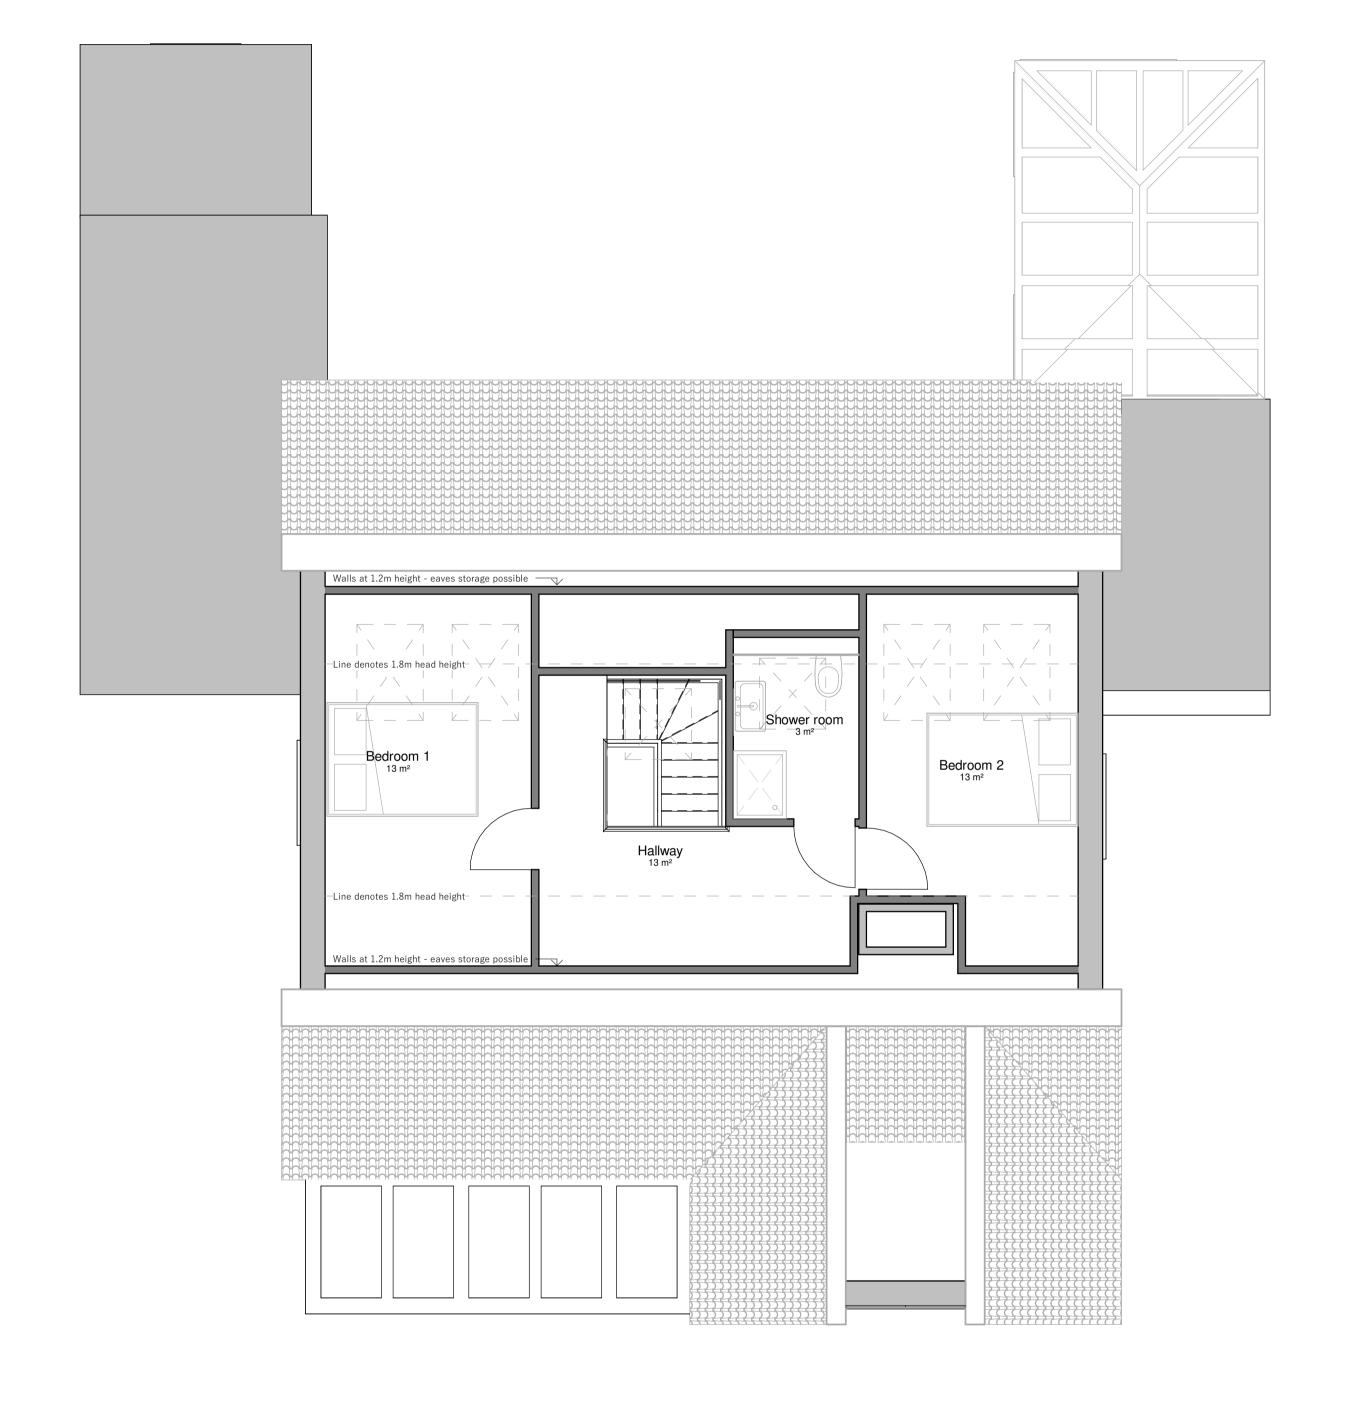

3 SE Elevation

**Loft PR** 1:50

Proposed Loft Plan 1126\_GA-P-L01-PR

| 1                                                       | 01.12.23 | Planning application submitted to council |                                    | NG                                           |  |
|---------------------------------------------------------|----------|-------------------------------------------|------------------------------------|----------------------------------------------|--|
| rev                                                     | date     | description                               | draw                               | drawn by                                     |  |
| _                                                       | *        | CAZE ARCHITECTURE                         | Arch<br>Re                         | varieties of technologists gistered Practice |  |
| T - 07890937652 W - www.lacazearchitecture.com E - nata |          |                                           | - natalie@lacazearchitecti  Drawn: | Date:                                        |  |
| Mr and Ms Noy                                           |          |                                           | N ANG                              | 10.23                                        |  |
| Job:<br>Carnelloe, Marys Well<br>Illogan TR16 4EG       |          |                                           | Scale<br>1:50 @ A1<br>1:100 @ A3   | <b>Job no:</b> 1026                          |  |
| Drawing: General Arrangement Proposed Loft Plan         |          |                                           | <b>Drawing no</b> 1126_GA-P-L02    | Rev.                                         |  |