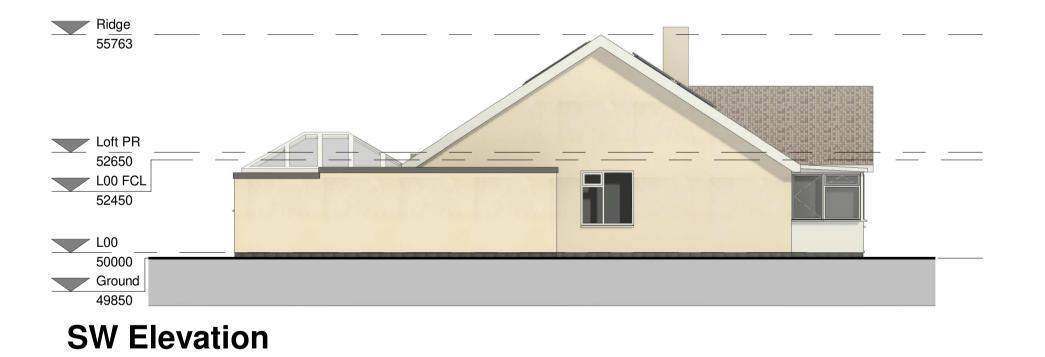

NE Elevation
1:100

**NW Elevation** 1:100

1:100

SE Elevation
1:100

| 1                                                       | 01.12.23 | Planning application submitted to council |                                   | NG                                                   |  |
|---------------------------------------------------------|----------|-------------------------------------------|-----------------------------------|------------------------------------------------------|--|
| rev                                                     | date     | description                               | drawn                             | drawn by                                             |  |
| _                                                       | *        | CAZE ARCHITECTURE                         | Architec<br>Regis                 | ared Institute of trural hehnologists tered Practice |  |
| T - 07890937652 W - www.lacazearchitecture.com E - nata |          |                                           | Drawn:                            | Date:                                                |  |
| Mr and Ms Noy                                           |          |                                           | n (Fang                           | 10.23                                                |  |
| Job:<br>Carnelloe, Marys Well<br>Illogan TR16 4EG       |          |                                           | Scale<br>1:100 @ A1<br>1:200 @ A3 | <b>Job no:</b> 1026                                  |  |
| Drawing: General Arrangement Proposed Elevations        |          |                                           | <b>Drawing</b> no 1126_GA-E-PR    | Rev.                                                 |  |