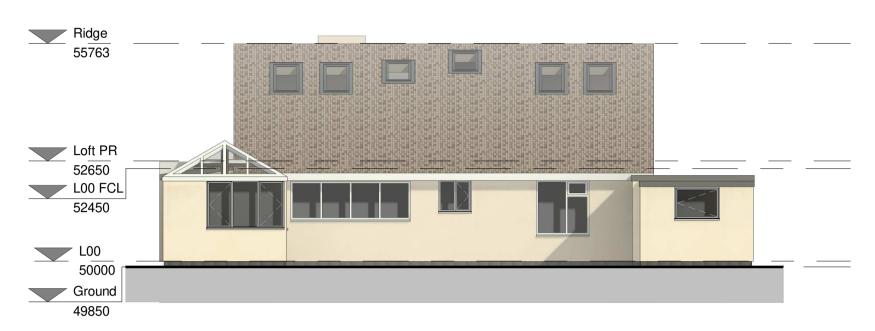

NE Elevation
1:100

**NW Elevation** 1:100

1:100

SE Elevation
1:100

| 1                                                       | 01.12.23 | Planning application submitted to council |                                   | NG                                                   |  |
|---------------------------------------------------------|----------|-------------------------------------------|-----------------------------------|------------------------------------------------------|--|
| rev                                                     | date     | description                               | drawn                             | drawn by                                             |  |
| _                                                       | *        | CAZE ARCHITECTURE                         | Architec<br>Regis                 | ared Institute of trural hehnologists tered Practice |  |
| T - 07890937652 W - www.lacazearchitecture.com E - nata |          |                                           | Drawn:                            | Date:                                                |  |
| Mr and Ms Noy                                           |          |                                           | n (Fang                           | 10.23                                                |  |
| Job:<br>Carnelloe, Marys Well<br>Illogan TR16 4EG       |          |                                           | Scale<br>1:100 @ A1<br>1:200 @ A3 | <b>Job no:</b> 1026                                  |  |
| Drawing: General Arrangement Proposed Elevations        |          |                                           | <b>Drawing</b> no 1126_GA-E-PR    | Rev.                                                 |  |