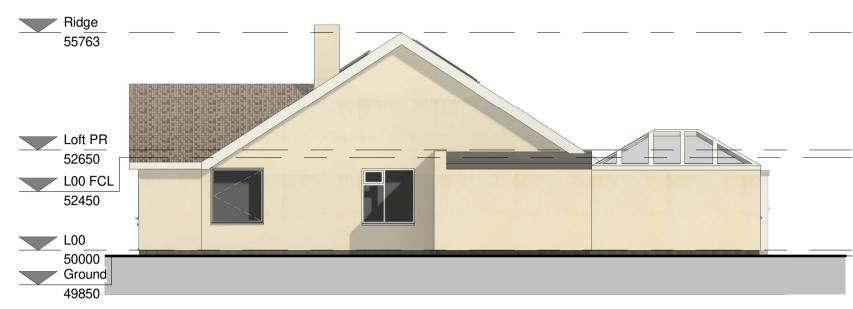

NE Elevation
1:100

**NW Elevation** 1:100

1:100

SE Elevation
1:100

| 1                                                       | 01.12.23 | Planning application submitted to council |                                   | NG                                                   |  |
|---------------------------------------------------------|----------|-------------------------------------------|-----------------------------------|------------------------------------------------------|--|
| rev                                                     | date     | description                               | drawn                             | drawn by                                             |  |
| _                                                       | *        | CAZE ARCHITECTURE                         | Architec<br>Regis                 | ared Institute of trural hehnologists tered Practice |  |
| T - 07890937652 W - www.lacazearchitecture.com E - nata |          |                                           | Drawn:                            | Date:                                                |  |
| Mr and Ms Noy                                           |          |                                           | n (Fang                           | 10.23                                                |  |
| Job:<br>Carnelloe, Marys Well<br>Illogan TR16 4EG       |          |                                           | Scale<br>1:100 @ A1<br>1:200 @ A3 | <b>Job no:</b> 1026                                  |  |
| Drawing: General Arrangement Proposed Elevations        |          |                                           | <b>Drawing</b> no 1126_GA-E-PR    | Rev.                                                 |  |