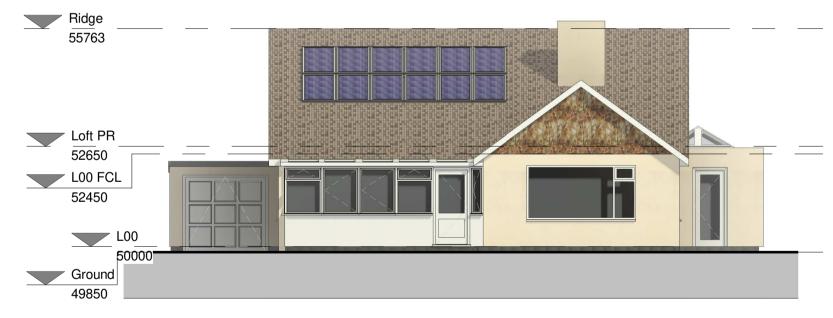

NE Elevation
1:100

**NW Elevation** 1:100

1:100

SE Elevation
1:100

| 1                                                       | 01.12.23 | Planning application submitted to council |                                   | NG                                                   |  |
|---------------------------------------------------------|----------|-------------------------------------------|-----------------------------------|------------------------------------------------------|--|
| rev                                                     | date     | description                               | drawn                             | drawn by                                             |  |
| _                                                       | *        | CAZE ARCHITECTURE                         | Architec<br>Regis                 | ared Institute of trural hehnologists tered Practice |  |
| T - 07890937652 W - www.lacazearchitecture.com E - nata |          |                                           | Drawn:                            | Date:                                                |  |
| Mr and Ms Noy                                           |          |                                           | n (Fang                           | 10.23                                                |  |
| Job:<br>Carnelloe, Marys Well<br>Illogan TR16 4EG       |          |                                           | Scale<br>1:100 @ A1<br>1:200 @ A3 | <b>Job no:</b> 1026                                  |  |
| Drawing: General Arrangement Proposed Elevations        |          |                                           | <b>Drawing</b> no 1126_GA-E-PR    | Rev.                                                 |  |