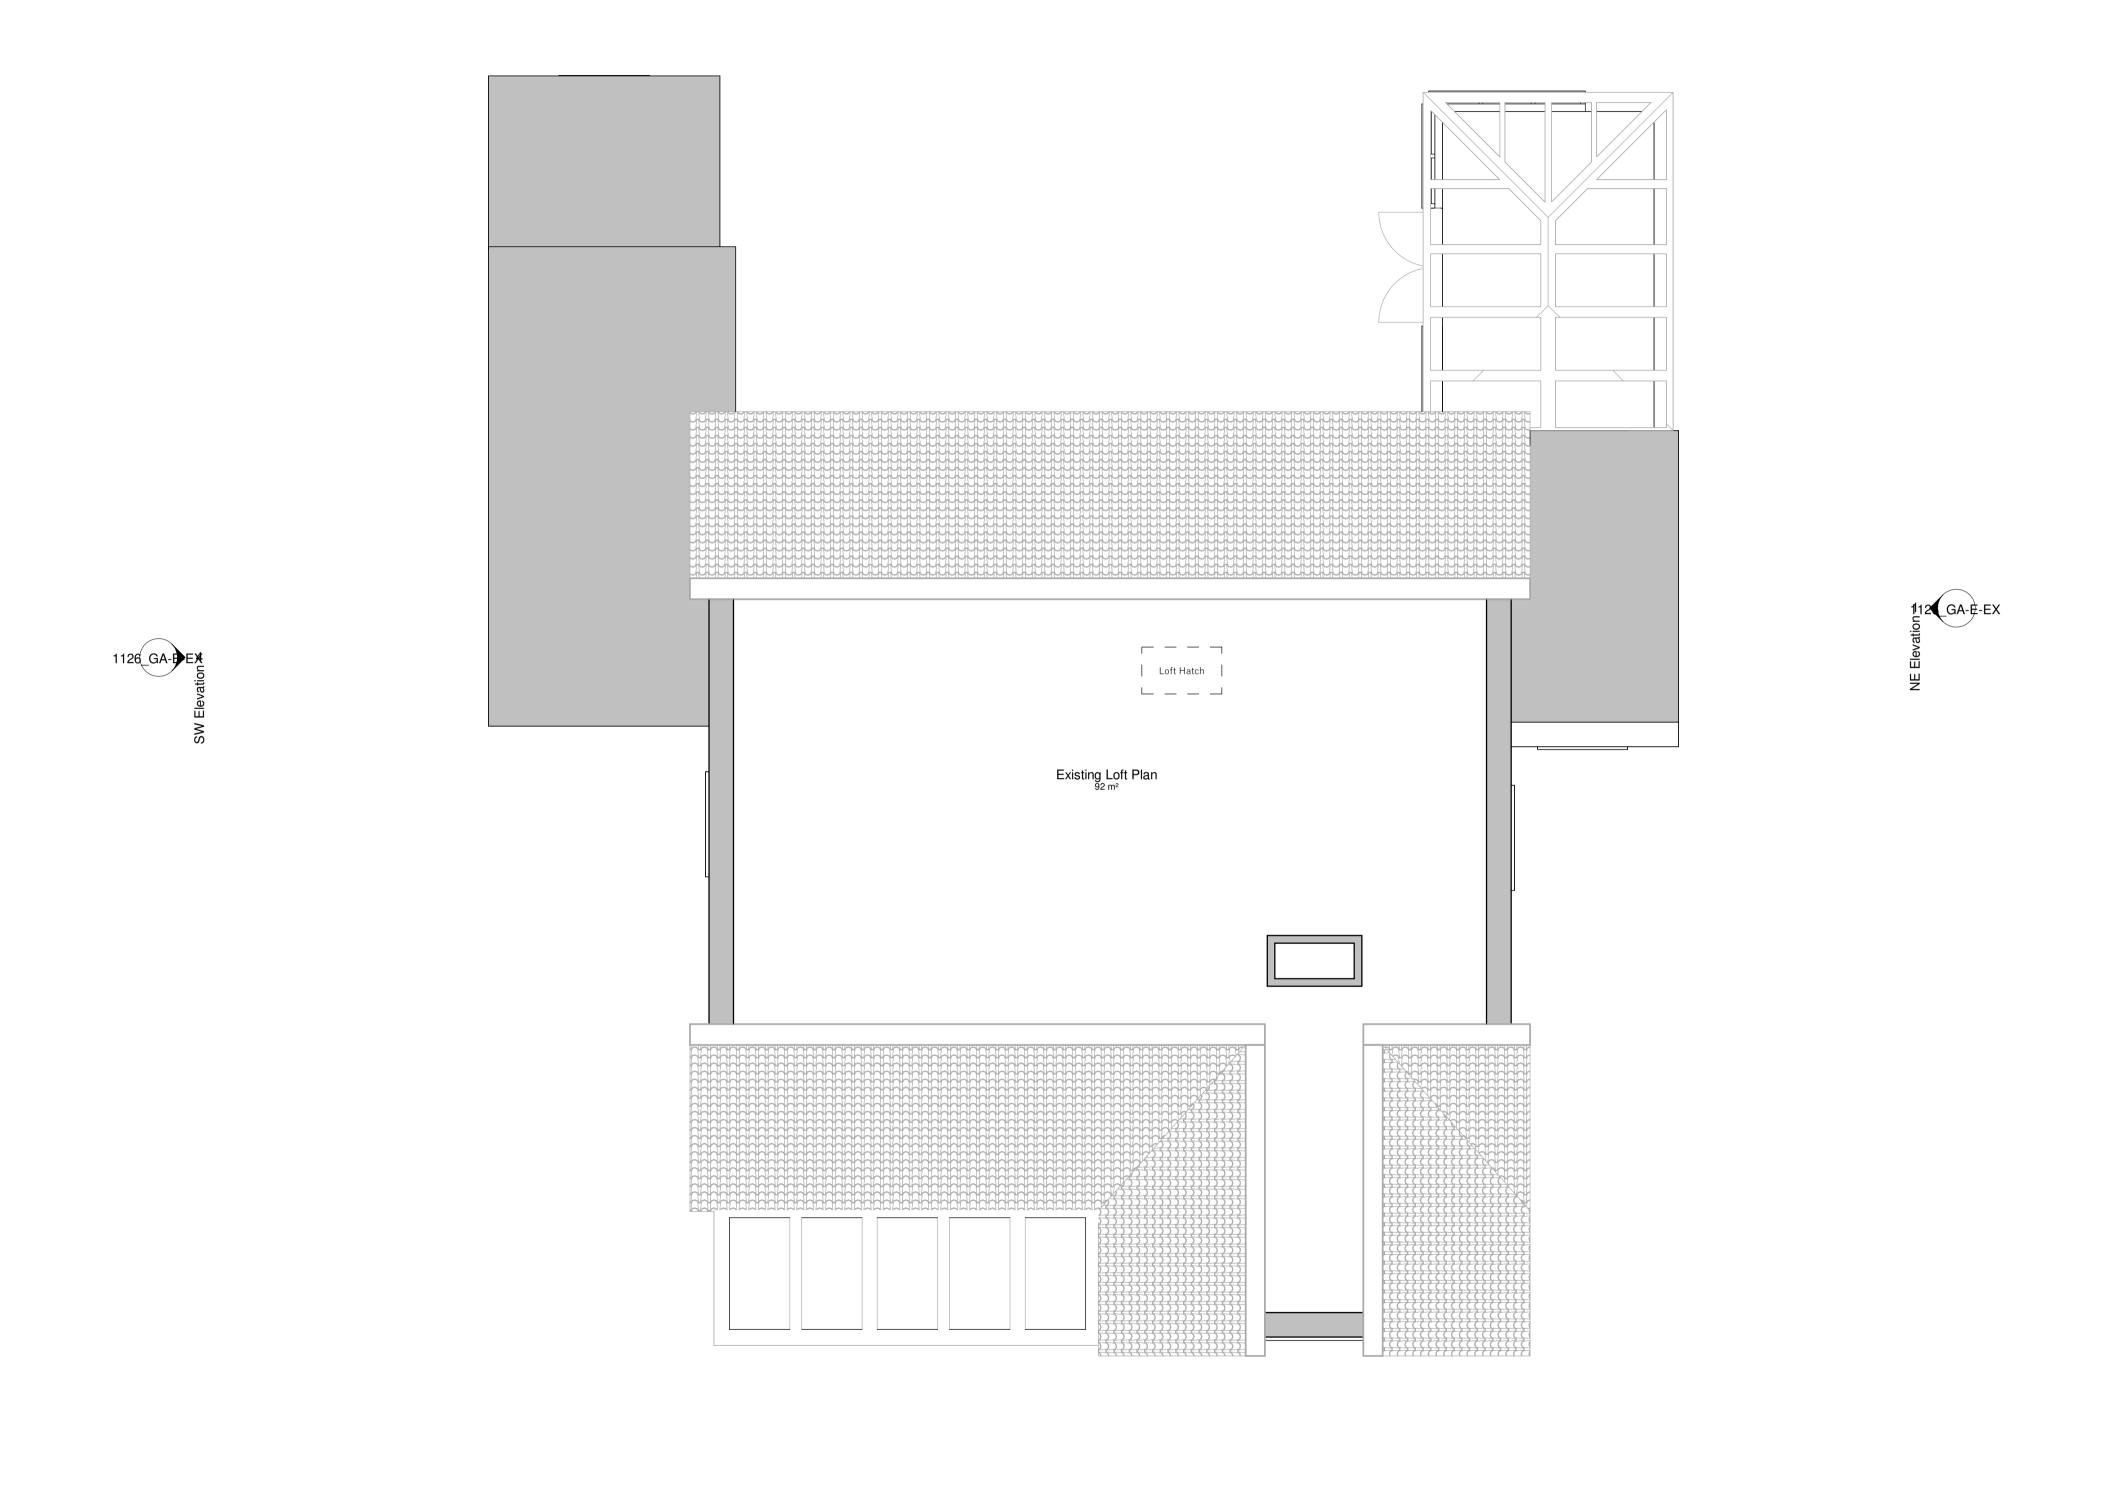

3 SE Elevation

Existing Loft Plan 1126\_GA-P-L01-EX

| rev                                               | 01.12.23<br>date | Planning application submitted description          |                                  | awn by                                                                   |
|---------------------------------------------------|------------------|-----------------------------------------------------|----------------------------------|--------------------------------------------------------------------------|
|                                                   | •                | CAZE ARCHITECTURE  W - www.lacazearchitecture.com 1 | F - natalie@lacazearchite        | Chartened institute of Architectural Rechancelogists Registered Practice |
| Client:                                           |                  |                                                     | Drawn:                           | Date:                                                                    |
| Mr and Ms Noy                                     |                  |                                                     | ~ N (Fang                        | 10.23                                                                    |
| Job:<br>Carnelloe, Marys Well<br>Illogan TR16 4EG |                  |                                                     | Scale<br>1:50 @ A1<br>1:100 @ A3 | <b>Job no</b> 1026                                                       |
| Drawing:                                          |                  |                                                     | Drawing                          | Rev.                                                                     |
| General Arrangement  Existing Loft Plan           |                  |                                                     | <b>no</b><br>1126_GA-P-L         | _01-EX 1                                                                 |