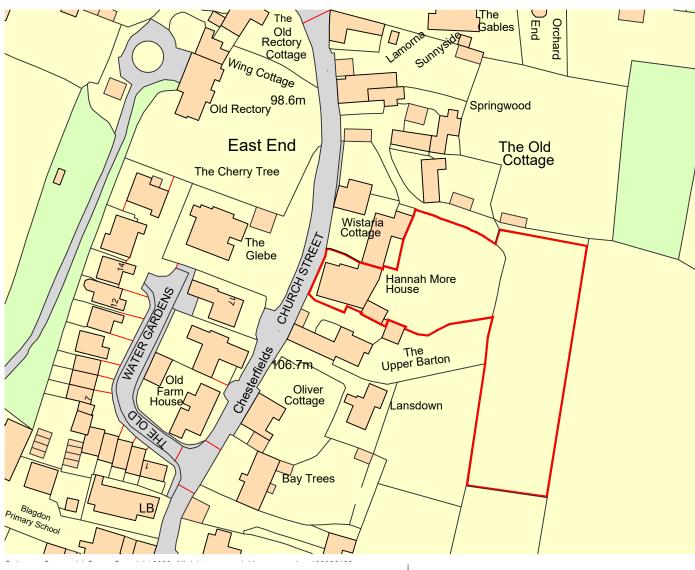

## PROJECT TITLE

Proposed Solar Panel & Air Source Heat Pump Installation

Hannah More House, Church Street, Blagdon BS40 7RY

for A & I Harcourt-Brown
© reserved to Eleven 10 Architecture Limited and is the property thereof, a CIAT registered practice and is not to be reproduced