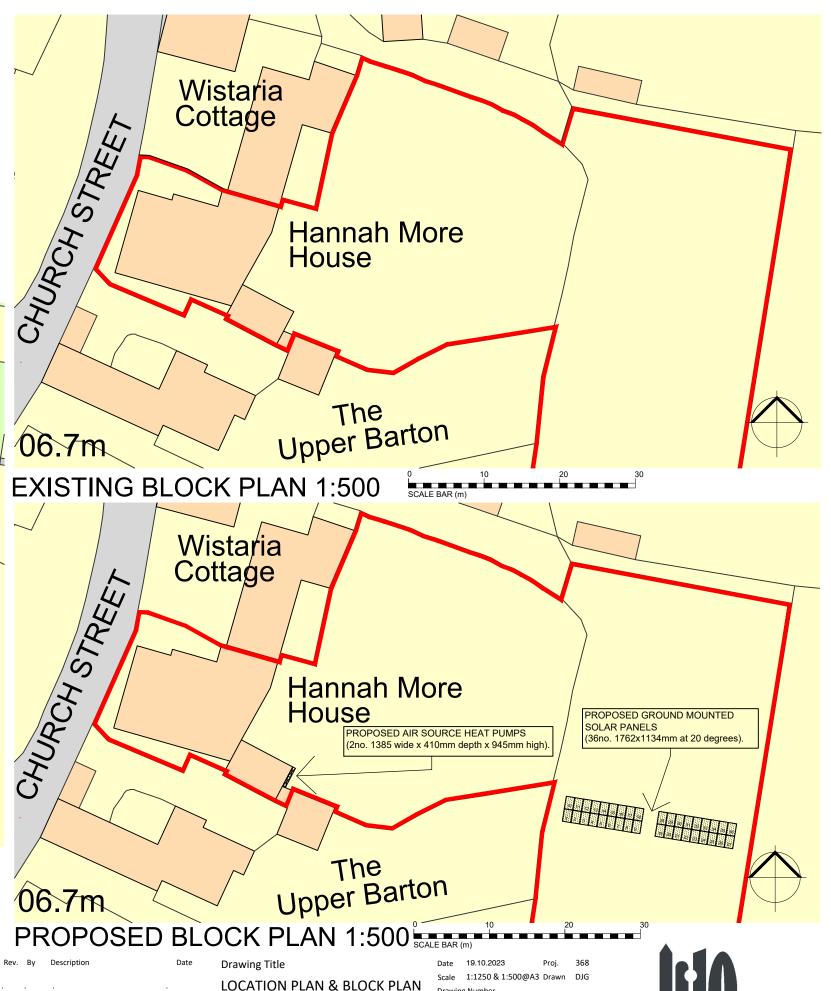

## PROJECT TITLE

Proposed Solar Panel & Air Source Heat Pump Installation

Hannah More House, Church Street, Blagdon BS40 7RY

for A & I Harcourt-Brown
© reserved to Eleven 10 Architecture Limited and is the property thereof, a CIAT registered practice and is not to be reproduced