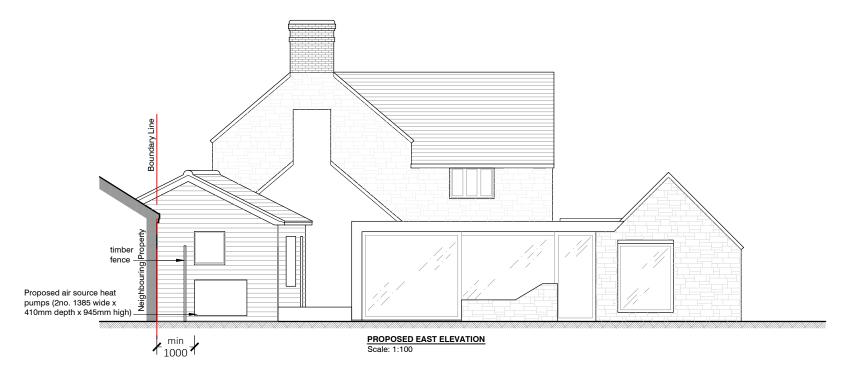

## PROJECT TITLE

Proposed Solar Panel & Air Source Heat Pump Installation

Rev. By Description

EXISTING AND PROPOSED EAST ELEVATIONS

368/D/02

Gor A & T Harcourt-Brown ⊕ reserved to Eleven 10 Architecture Limited and is the property thereof, a CIAT registered practice and is not to be reproduced