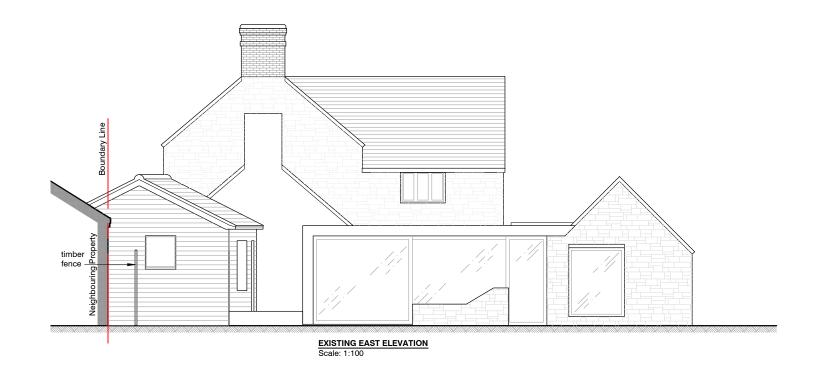

## PROJECT TITLE

Proposed Solar Panel & Air Source Heat Pump Installation

Rev. By Description

EXISTING AND PROPOSED EAST ELEVATIONS

368/D/02

Gor A & T Harcourt-Brown ⊕ reserved to Eleven 10 Architecture Limited and is the property thereof, a CIAT registered practice and is not to be reproduced