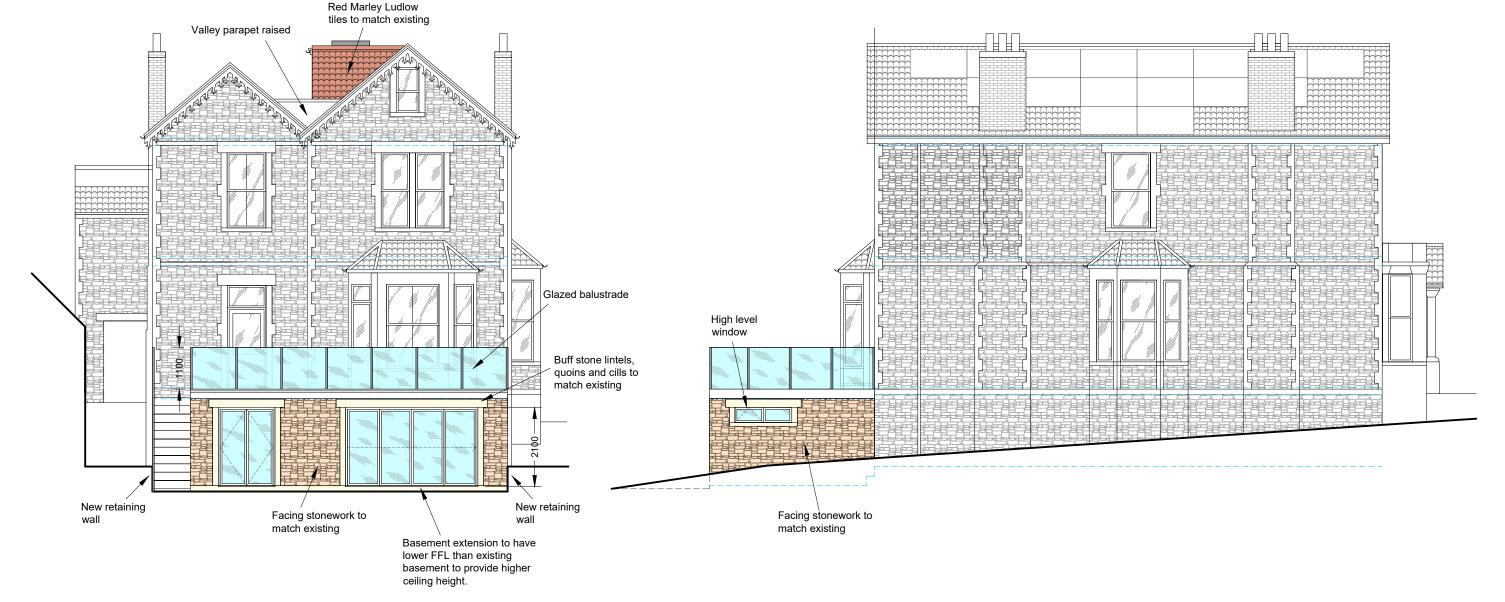

## PROPOSED REAR (NORTH WEST) ELEVATION

## PROPOSED SIDE (SOUTH WEST) ELEVATION

## **PROPOSED EXTERNAL FINISHES**

PITCHED ROOF: RED MARLEY LUDLOW TILES
FLAT ROOF: GREY GRP
EXT WALL FINISH: BUFF STONE EFFECT SLIPS / FACING
STONEWORK TO MATCH EXISTING
FASCIA/SOFFITS: WHITE TIMBER/UPVC
GUTTERING/DOWNPIPES: BLACK UPVC
WINDOWS: ALUMINUM

DOORS: ALUMINUM

Metres

1:100 2m

JLS Design Services

23 High Street, Yatton
North Somerset
BS49 4JD

T. 01934 838 152
E. Office@jlsdesignservices.co.uk
W. www.jlsdesignservices.co.uk

|         |       |      |     | comments.                                           |    |  |
|---------|-------|------|-----|-----------------------------------------------------|----|--|
|         |       |      |     | REV A 09/10/2023: Revised to suit Clients comments. | MS |  |
|         |       |      |     |                                                     |    |  |
| JOB No. | DRAWN | DATE | REV | PROJECT                                             |    |  |