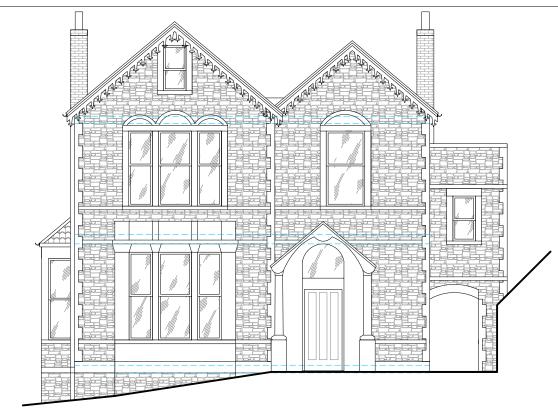

## **EXISTING FRONT (SOUTH EAST) ELEVATION**

## **EXISTING EXTERNAL FINISHES**

PITCHED ROOF: RED MARLEY LUDLOW TILES **EXT WALL FINISH:** GREY/BROWN STONE WITH BUFF STONE QUOINS CILLS AND LINTELS FASCIA/SOFFITS: WHITE TIMBER/UPVC **GUTTERING/DOWNPIPES: BLACK UPVC** WINDOWS: WHITE TIMBER **DOORS:** TIMBER