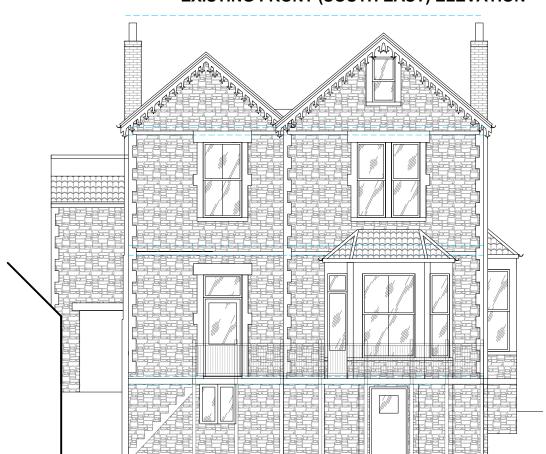

## **EXISTING REAR (NORTH WEST) ELEVATION**

## **EXISTING EXTERNAL FINISHES**

PITCHED ROOF: RED MARLEY LUDLOW TILES **EXT WALL FINISH:** GREY/BROWN STONE WITH BUFF STONE QUOINS CILLS AND LINTELS FASCIA/SOFFITS: WHITE TIMBER/UPVC **GUTTERING/DOWNPIPES: BLACK UPVC** WINDOWS: WHITE TIMBER **DOORS:** TIMBER