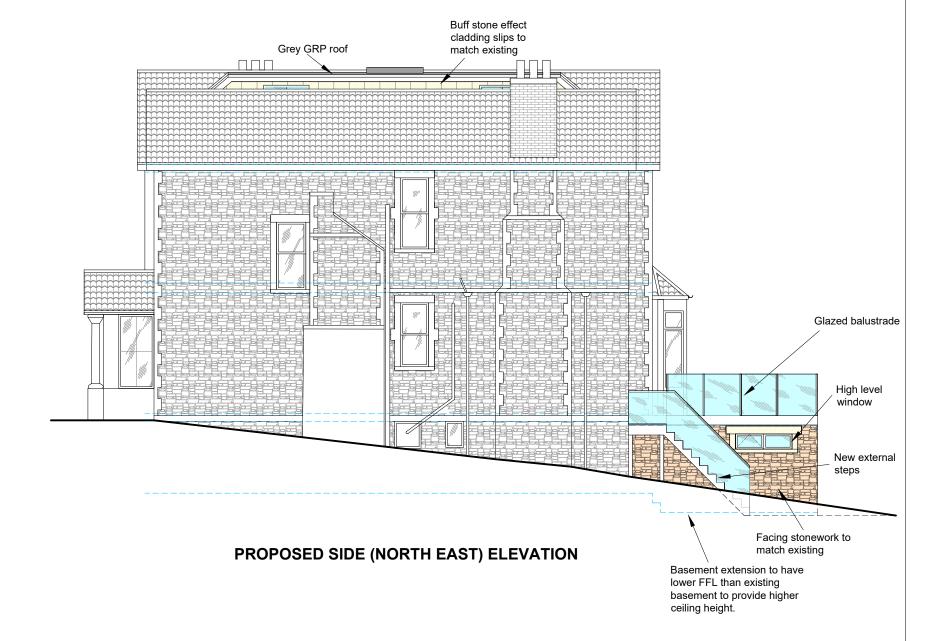

## **PROPOSED EXTERNAL FINISHES**

PITCHED ROOF: RED MARLEY LUDLOW TILES FLAT ROOF: GREY GRP EXT WALL FINISH: BUFF STONE EFFECT SLIPS / FACING STONEWORK TO MATCH EXISTING FASCIA/SOFFITS: WHITE TIMBER/UPVC **GUTTERING/DOWNPIPES: BLACK UPVC** WINDOWS: ALUMINUM **DOORS:** ALUMINIUM

FORMATION OF SIDE DORMER TO ATTIC STOREY, SINGLE STOREY REAR BASEMENT EXTENSION INCORPORATING ROOF BALCONY AND PART BASEMENT ALTERATIONS/CONVERSION

REV B 23/11/2023: Revised to suit Clients

REV A 09/10/2023: Revised to suit Clients