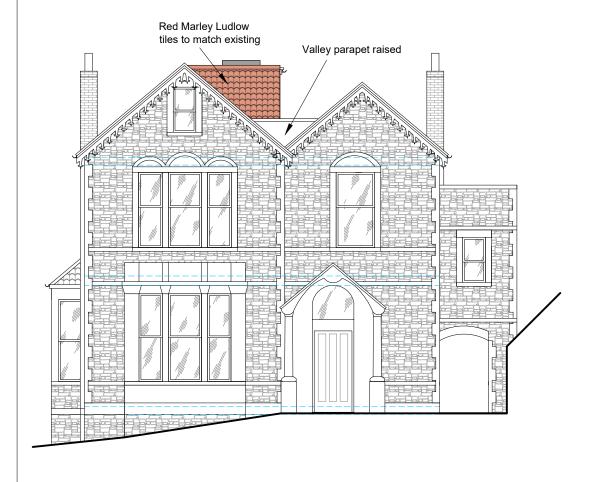

PROPOSED FRONT (SOUTH EAST) ELEVATION

## **PROPOSED EXTERNAL FINISHES**

PITCHED ROOF: RED MARLEY LUDLOW TILES FLAT ROOF: GREY GRP EXT WALL FINISH: BUFF STONE EFFECT SLIPS / FACING STONEWORK TO MATCH EXISTING FASCIA/SOFFITS: WHITE TIMBER/UPVC **GUTTERING/DOWNPIPES: BLACK UPVC** WINDOWS: ALUMINUM **DOORS:** ALUMINIUM