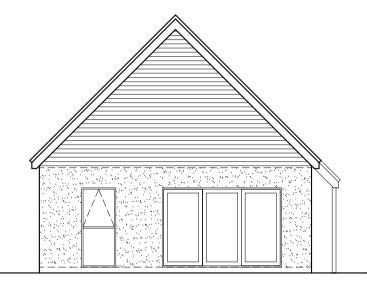

**Proposed Front Elevation** 

Proposed Side Elevation

Proposed Rear Elevation

Proposed Side Elevation

Ground Floor Plan 61.2m sq

First Floor Plan 41.6m sq

Materials

Walls - Marley Cedral Weatherboading to rear gable and between front windows Walls - Cream Render

Roof - Redland - Double Roman Tiles Colour - Farmhouse Red

Windows - White Flush Casement PVCu

Bi-Fold - Feature Windows to rear - White Aluminium Fascias/Barge Boards/Gutters - White PVCu

|   | Matthew Hollands Associates Ltd. Yew Tree Farm, 48 Venus Street, Congresbury. Somerset. BS49 5EZ. |  |  |  |
|---|---------------------------------------------------------------------------------------------------|--|--|--|
| 5 | t. 07808 249410 e. mha.architecture@btinternet.com                                                |  |  |  |