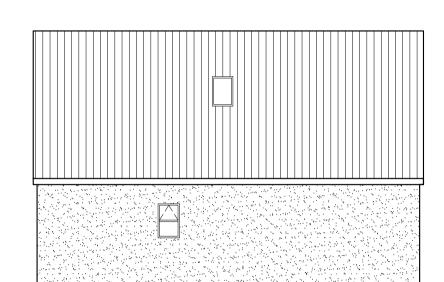

**Proposed Front Elevation** 

Proposed Side Elevation

Proposed Rear Elevation

Proposed Side Elevation

Ground Floor Plan 61.2m sq

First Floor Plan 41.6m sq

Materials

Walls - Marley Cedral Weatherboading to rear gable and between front windows Walls - Cream Render

Roof - Redland - Double Roman Tiles Colour - Farmhouse Red

Windows - White Flush Casement PVCu

Bi-Fold - Feature Windows to rear - White Aluminium Fascias/Barge Boards/Gutters - White PVCu

|   | Matthew Hollands Associates Ltd. Yew Tree Farm, 48 Venus Street, Congresbury. Somerset. BS49 5EZ. |  |  |  |
|---|---------------------------------------------------------------------------------------------------|--|--|--|
| 5 | t. 07808 249410 e. mha.architecture@btinternet.com                                                |  |  |  |