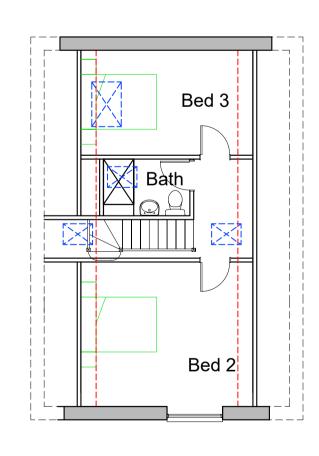

**Proposed Front Elevation** 

Proposed Side Elevation

Proposed Rear Elevation

Proposed Side Elevation

Ground Floor Plan 61.2m sq

First Floor Plan 41.6m sq

Materials

Walls - Marley Cedral Weatherboading to rear gable and between front windows Walls - Cream Render