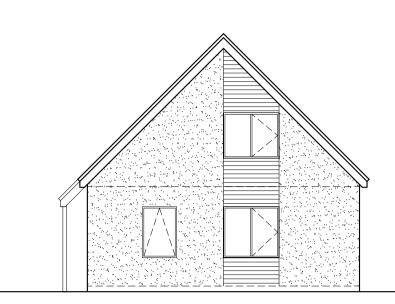

**Proposed Front Elevation** 

Proposed Side Elevation

Proposed Rear Elevation

Proposed Side Elevation

Ground Floor Plan 61.2m sq

First Floor Plan 41.6m sq

Materials

Walls - Marley Cedral Weatherboading to rear gable and between front windows Walls - Cream Render

Roof - Redland - Double Roman Tiles Colour - Farmhouse Red

Windows - White Flush Casement PVCu

Bi-Fold - Feature Windows to rear - White Aluminium Fascias/Barge Boards/Gutters - White PVCu

|   | Matthew Hollands Associates Ltd. Yew Tree Farm, 48 Venus Street, Congresbury. Somerset. BS49 5EZ. |  |  |  |
|---|---------------------------------------------------------------------------------------------------|--|--|--|
| 5 | t. 07808 249410 e. mha.architecture@btinternet.com                                                |  |  |  |