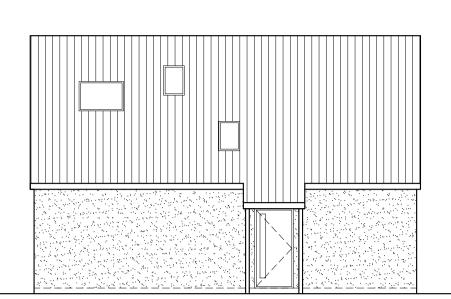

**Proposed Front Elevation** 

Proposed Side Elevation

Proposed Rear Elevation

Proposed Side Elevation

Ground Floor Plan 61.2m sq

First Floor Plan 41.6m sq

Materials

Walls - Marley Cedral Weatherboading to rear gable and between front windows Walls - Cream Render

Roof - Redland - Double Roman Tiles Colour - Farmhouse Red

Windows - White Flush Casement PVCu

Bi-Fold - Feature Windows to rear - White Aluminium Fascias/Barge Boards/Gutters - White PVCu

|   | Matthew Hollands Associates Ltd. Yew Tree Farm, 48 Venus Street, Congresbury. Somerset. BS49 5EZ. |  |  |  |
|---|---------------------------------------------------------------------------------------------------|--|--|--|
| 5 | t. 07808 249410 e. mha.architecture@btinternet.com                                                |  |  |  |