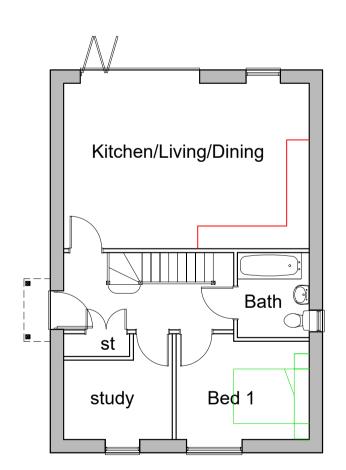

**Proposed Front Elevation** 

Proposed Side Elevation

Proposed Rear Elevation

Proposed Side Elevation

Ground Floor Plan 61.2m sq

First Floor Plan 41.6m sq

Materials

Walls - Marley Cedral Weatherboading to rear gable and between front windows Walls - Cream Render