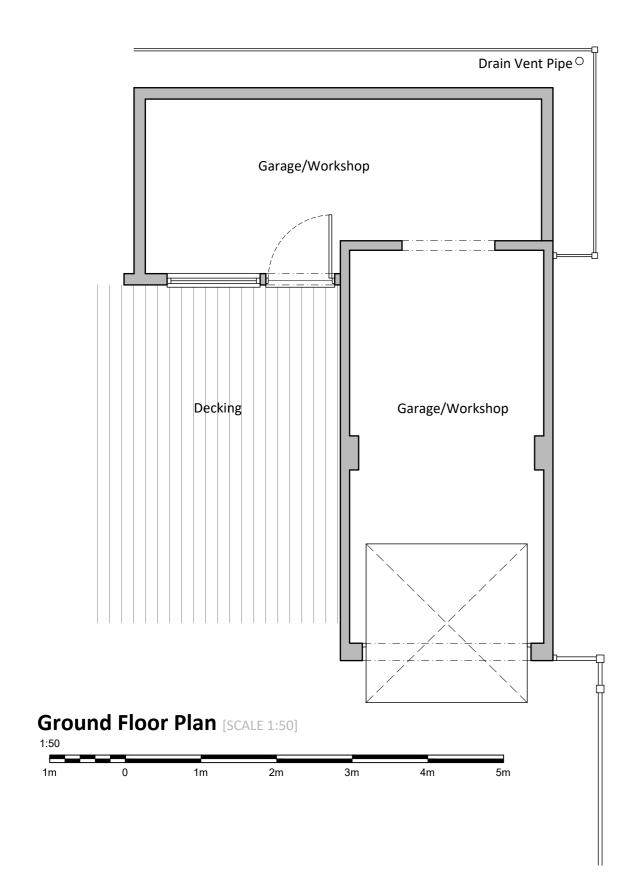

Existing Garage [NTS]

Main House [UNCHANGED]

ALL DIMENSIONS TO BE CHECKED ON SITE. DO NOT SCALE FROM THIS DRAWING. THIS DRAWING & ITS DESIGN IS THE COPYRIGHT OF STUDIO 63 ARCHITECTURE AND MAY NOT BE REPRODUCED IN ANY FORM WHATSOEVER WITHOUT THEIR EXPRESS PRIOR CONSENT

South East Elevation [SCALE 1:100]

Main House [UNCHANGED]

| PROJECT                                                                  |            |          |
|--------------------------------------------------------------------------|------------|----------|
| Proposed replacement outbuilding at 5 Station Road, St Georges, BS22 7XH |            |          |
| DRAWING<br>TITLE<br>Plans & Elevations As Existing                       |            |          |
| SCALE @ A2                                                               | DATE       | DRAWN    |
| As Shown                                                                 | October 23 | RT       |
|                                                                          |            |          |
| DRAWING NUMBER                                                           |            | REVISION |
| 23-084-10                                                                | 1          |          |