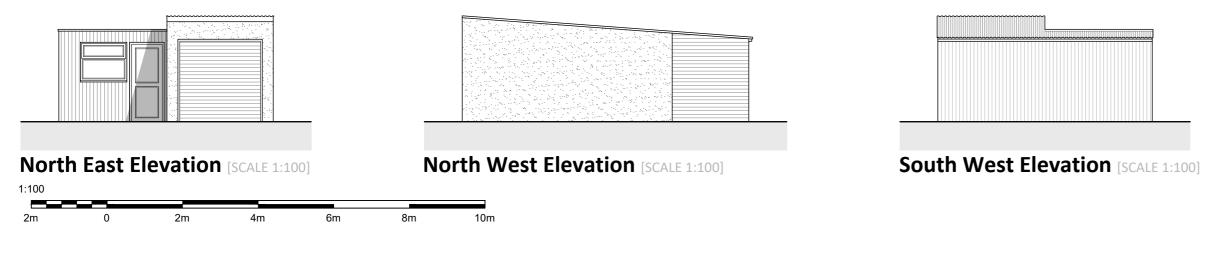

Existing Garage [NTS]

Main House [UNCHANGED]

ALL DIMENSIONS TO BE CHECKED ON SITE. DO NOT SCALE FROM THIS DRAWING. THIS DRAWING & ITS DESIGN IS THE COPYRIGHT OF STUDIO 63 ARCHITECTURE AND MAY NOT BE REPRODUCED IN ANY FORM WHATSOEVER WITHOUT THEIR EXPRESS PRIOR CONSENT

South East Elevation [SCALE 1:100]

Main House [UNCHANGED]

| PROJECT                                                                  |            |          |
|--------------------------------------------------------------------------|------------|----------|
| Proposed replacement outbuilding at 5 Station Road, St Georges, BS22 7XH |            |          |
| DRAWING<br>TITLE<br>Plans & Elevations As Existing                       |            |          |
| SCALE @ A2                                                               | DATE       | DRAWN    |
| As Shown                                                                 | October 23 | RT       |
|                                                                          |            |          |
| DRAWING NUMBER                                                           |            | REVISION |
| 23-084-10                                                                | 1          |          |