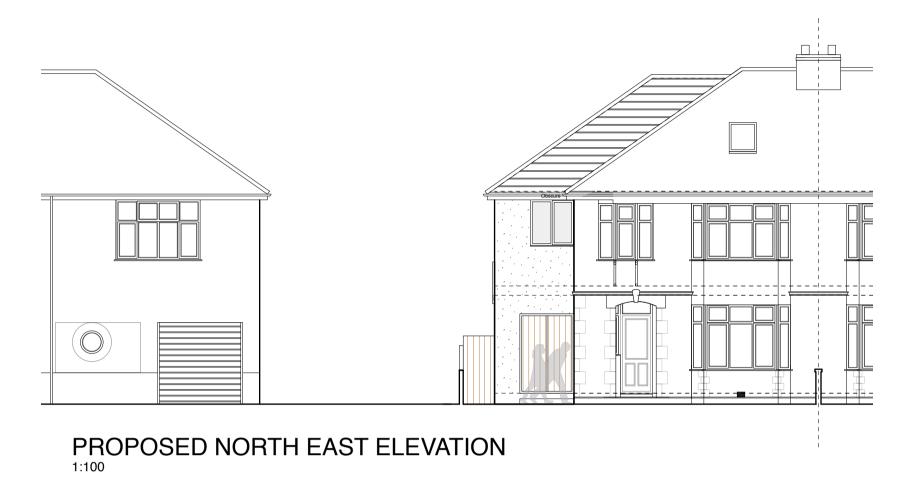

## PROPOSED NORTH WEST ELEVATION

PROPOSED SOUTH WEST ELEVATION

| Notes                 | <ol> <li>Responsibility is not accepted for errors made by others in scaling from this drawing.<br/>All construction information should be taken from figured dimensions only.</li> <li>Any discrepancies are to be reported to the architect.</li> <li>This drawing is copyright.</li> <li>Existing live above and below ground services unknown. Contractor to establish<br/>location of existing live services prior to commencement.</li> </ol> |
|-----------------------|-----------------------------------------------------------------------------------------------------------------------------------------------------------------------------------------------------------------------------------------------------------------------------------------------------------------------------------------------------------------------------------------------------------------------------------------------------|
| Proposed<br>Materials | Concrete double roman roof tiles to match existing<br>Roof lights<br>Render walls to match existing<br>Closed board timber fence to match existing<br>White uPVC windows and doors to match existing<br>White uPVC rainwater goods to match existing                                                                                                                                                                                                |