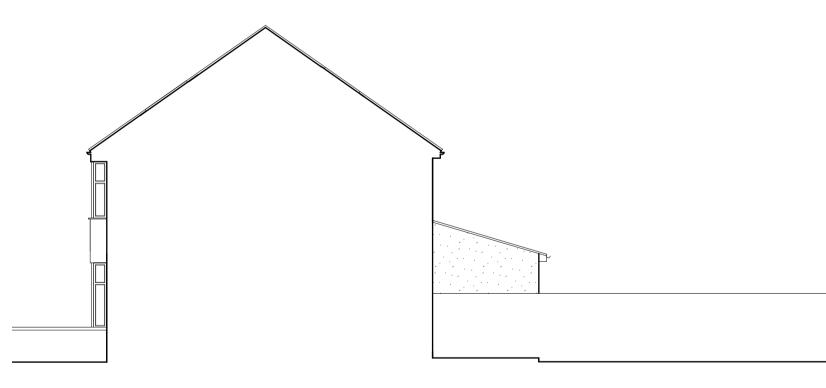

## PROPOSED NORTH WEST ELEVATION

PROPOSED SOUTH WEST ELEVATION

| Notes                 | <ol> <li>Responsibility is not accepted for errors made by others in scaling from this drawing.<br/>All construction information should be taken from figured dimensions only.</li> <li>Any discrepancies are to be reported to the architect.</li> <li>This drawing is copyright.</li> <li>Existing live above and below ground services unknown. Contractor to establish<br/>location of existing live services prior to commencement.</li> </ol> |
|-----------------------|-----------------------------------------------------------------------------------------------------------------------------------------------------------------------------------------------------------------------------------------------------------------------------------------------------------------------------------------------------------------------------------------------------------------------------------------------------|
| Proposed<br>Materials | Concrete double roman roof tiles to match existing<br>Roof lights<br>Render walls to match existing<br>Closed board timber fence to match existing<br>White uPVC windows and doors to match existing<br>White uPVC rainwater goods to match existing                                                                                                                                                                                                |