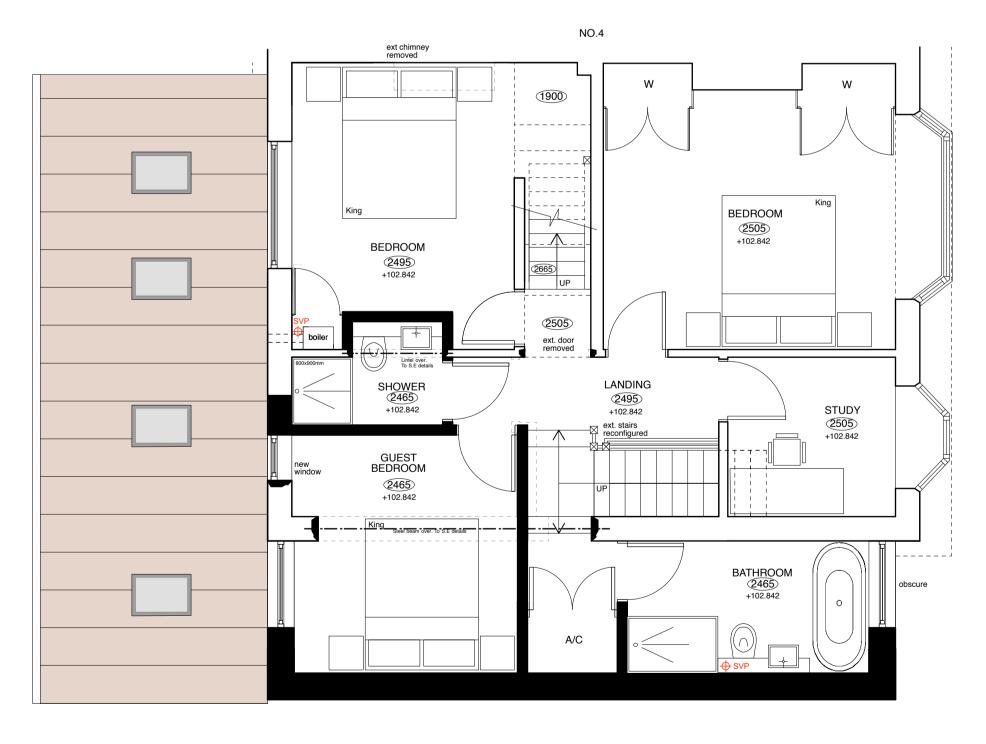

## PROPOSED FIRST FLOOR PLAN

| Notes                 | <ol> <li>Responsibility is not accepted for errors made by others in scaling from this drawing.<br/>All construction information should be taken from figured dimensions only.</li> <li>Any discrepancies are to be reported to the architect.</li> <li>This drawing is copyright.</li> <li>Existing live above and below ground services unknown. Contractor to establish<br/>location of existing live services prior to commencement.</li> </ol> |
|-----------------------|-----------------------------------------------------------------------------------------------------------------------------------------------------------------------------------------------------------------------------------------------------------------------------------------------------------------------------------------------------------------------------------------------------------------------------------------------------|
| Proposed<br>Materials | Concrete double roman roof tiles to match existing<br>Roof lights<br>Render walls to match existing<br>Closed board timber fence to match existing<br>White uPVC windows and doors to match existing<br>White uPVC rainwater goods to match existing                                                                                                                                                                                                |
| 0<br><br>Scale 1:50   | 1 2 3 4 5 M                                                                                                                                                                                                                                                                                                                                                                                                                                         |