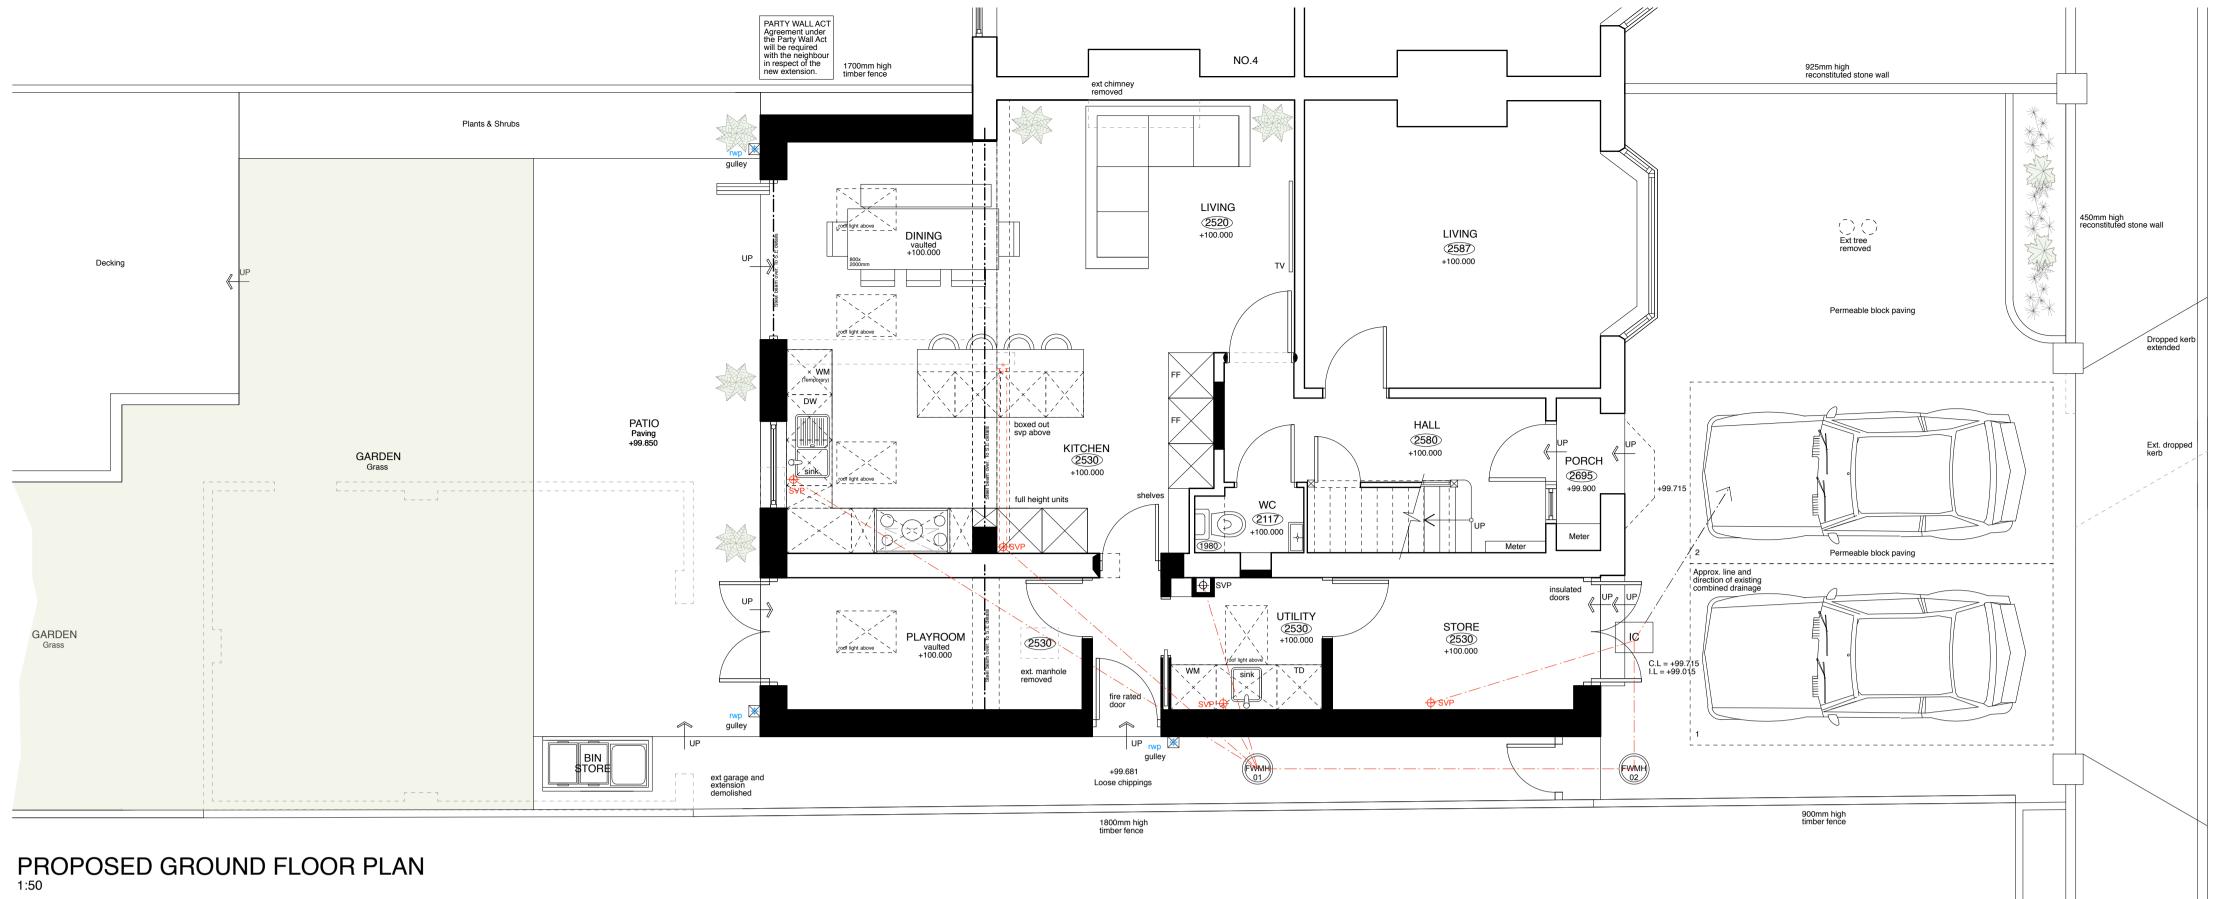

## PROPOSED FIRST FLOOR PLAN

| Notes                 | <ol> <li>Responsibility is not accepted for errors made by others in scaling from this drawing.<br/>All construction information should be taken from figured dimensions only.</li> <li>Any discrepancies are to be reported to the architect.</li> <li>This drawing is copyright.</li> <li>Existing live above and below ground services unknown. Contractor to establish<br/>location of existing live services prior to commencement.</li> </ol> |
|-----------------------|-----------------------------------------------------------------------------------------------------------------------------------------------------------------------------------------------------------------------------------------------------------------------------------------------------------------------------------------------------------------------------------------------------------------------------------------------------|
| Proposed<br>Materials | Concrete double roman roof tiles to match existing<br>Roof lights<br>Render walls to match existing<br>Closed board timber fence to match existing<br>White uPVC windows and doors to match existing<br>White uPVC rainwater goods to match existing                                                                                                                                                                                                |
| 0<br><br>Scale 1:50   | 1 2 3 4 5 M                                                                                                                                                                                                                                                                                                                                                                                                                                         |