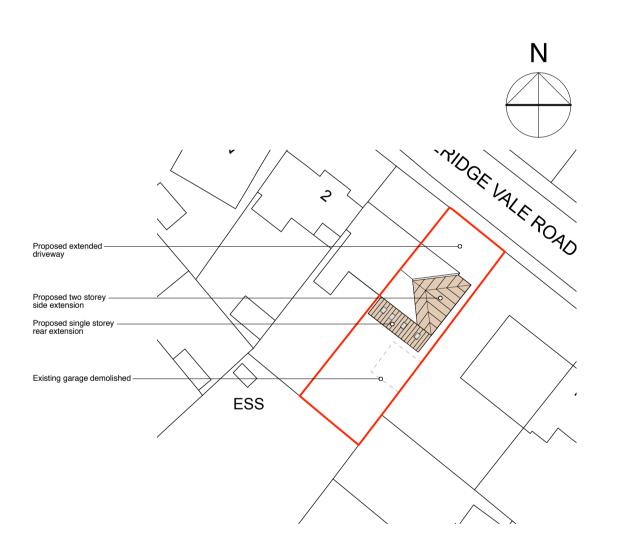

0 5 10 15 20 25 M Scale 1:500

## PROPOSED SITE LAYOUT PLAN

| Revisions   | a. 02.11.23 JSE Drawing revised to clients comments.                        |
|-------------|-----------------------------------------------------------------------------|
|             | b. 21.11.23 JSE Drawing revised to clients comments.                        |
|             | c. 28.11.23 JSE Drawing revised to clients comments.                        |
|             | MEA<br>architects                                                           |
| Project     | 6 Coleridge Vale Road West, Clevedon, BS21 6PF                              |
| Title       | Proposed two storey side and single storey rear extension<br>PROPOSED PLANS |
| Scale       | 1:50 & 1:500 @ A1                                                           |
| Drawn       | JSE                                                                         |
| Date        | October 2023                                                                |
| Project No. | A2323 Drawing No. 03C                                                       |