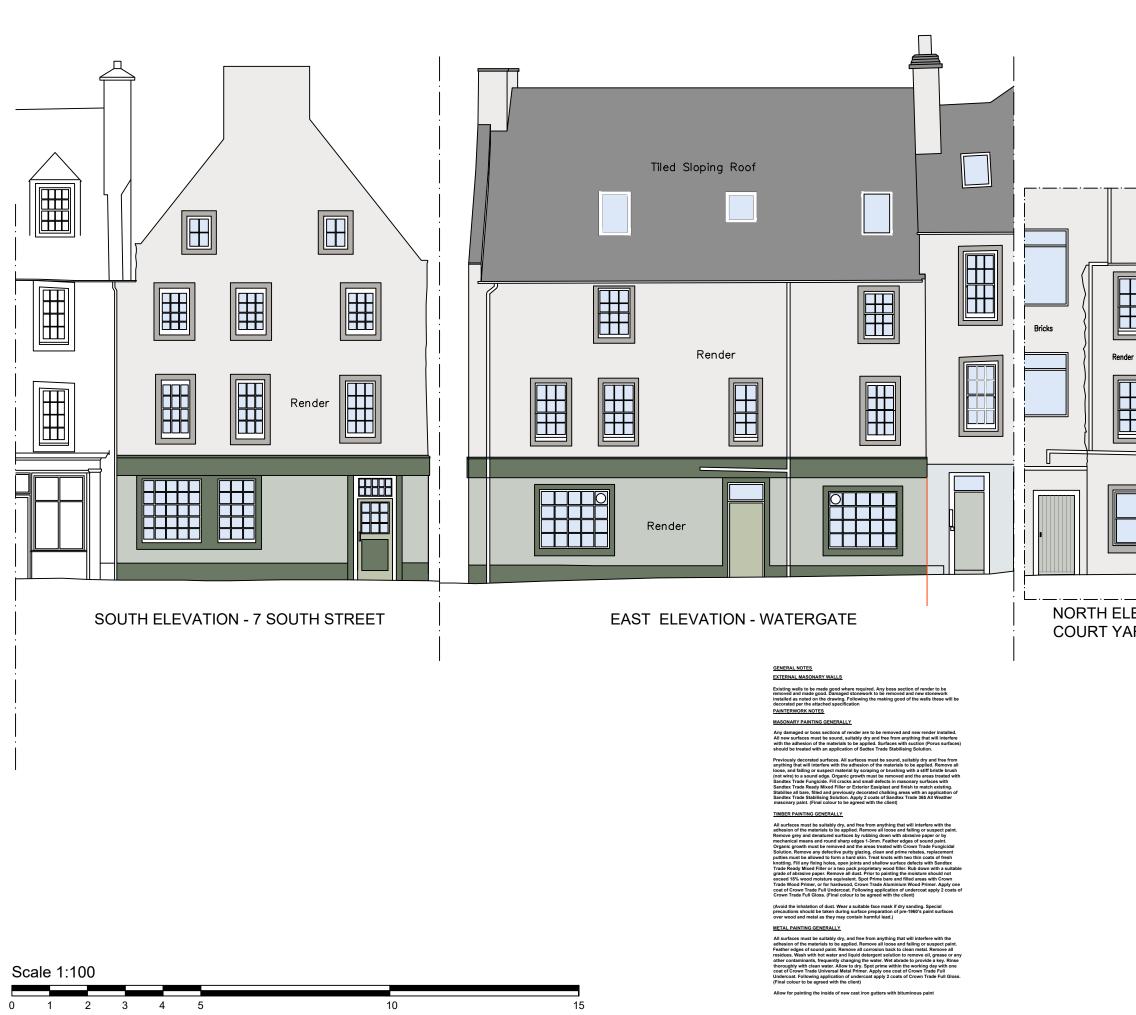

| ▋┃            |                                                                                                                                              |               |  |
|---------------|----------------------------------------------------------------------------------------------------------------------------------------------|---------------|--|
| r             | A General Notes Added for finishes,<br>orientations corrected                                                                                | 18.09.2023    |  |
| ╗ ║ ╢         |                                                                                                                                              | Data          |  |
|               | CAD File No.                                                                                                                                 | Date          |  |
|               | THIS DRAWING IS COPYRIGHT AND MUST NOT BE REPRODUCED IN WHOLE OR IN PART<br>WITHOUT OBTAINING WRITTEN AUTHORITY FROM PANTHER SECURITIES PLC. |               |  |
|               | STATUS                                                                                                                                       |               |  |
|               |                                                                                                                                              |               |  |
|               |                                                                                                                                              |               |  |
|               | PANTHER (VAT)<br>PROPERTIES LIMITED                                                                                                          |               |  |
|               |                                                                                                                                              |               |  |
|               | JOB TITLE                                                                                                                                    |               |  |
|               | 7 SOUTH STREET                                                                                                                               |               |  |
| EVATION<br>RD | PERTH & KINROSS<br>SCOTLAND. PH2 8NJ                                                                                                         |               |  |
|               | SCOTLAND: FH2 6NJ                                                                                                                            |               |  |
|               | DRAWING TITLE                                                                                                                                |               |  |
|               | EXISTING NORTH ELEVATION,                                                                                                                    |               |  |
|               |                                                                                                                                              |               |  |
|               | & SOUTH ELEVATION                                                                                                                            |               |  |
|               |                                                                                                                                              |               |  |
|               | PANTHER                                                                                                                                      |               |  |
|               | SECURITIES PLC                                                                                                                               |               |  |
|               |                                                                                                                                              |               |  |
|               | Unicorn House T: 01707 6670300<br>Station Class F: 01707 6670301                                                                             |               |  |
|               | Potters Bar W: pantherplc.com                                                                                                                |               |  |
|               | Hertfordshire<br>EN6 1TL REG. N. UK IN                                                                                                       | 1024          |  |
|               | ARCHITECT \ S.O. DRAWN DATE                                                                                                                  | 47            |  |
|               | . IT 28.04.202<br>SCALE CHECKED RIBA WORKS                                                                                                   |               |  |
|               | 1:100 @ A3 .                                                                                                                                 |               |  |
|               | PERTH/23/13                                                                                                                                  | REVISION<br>A |  |