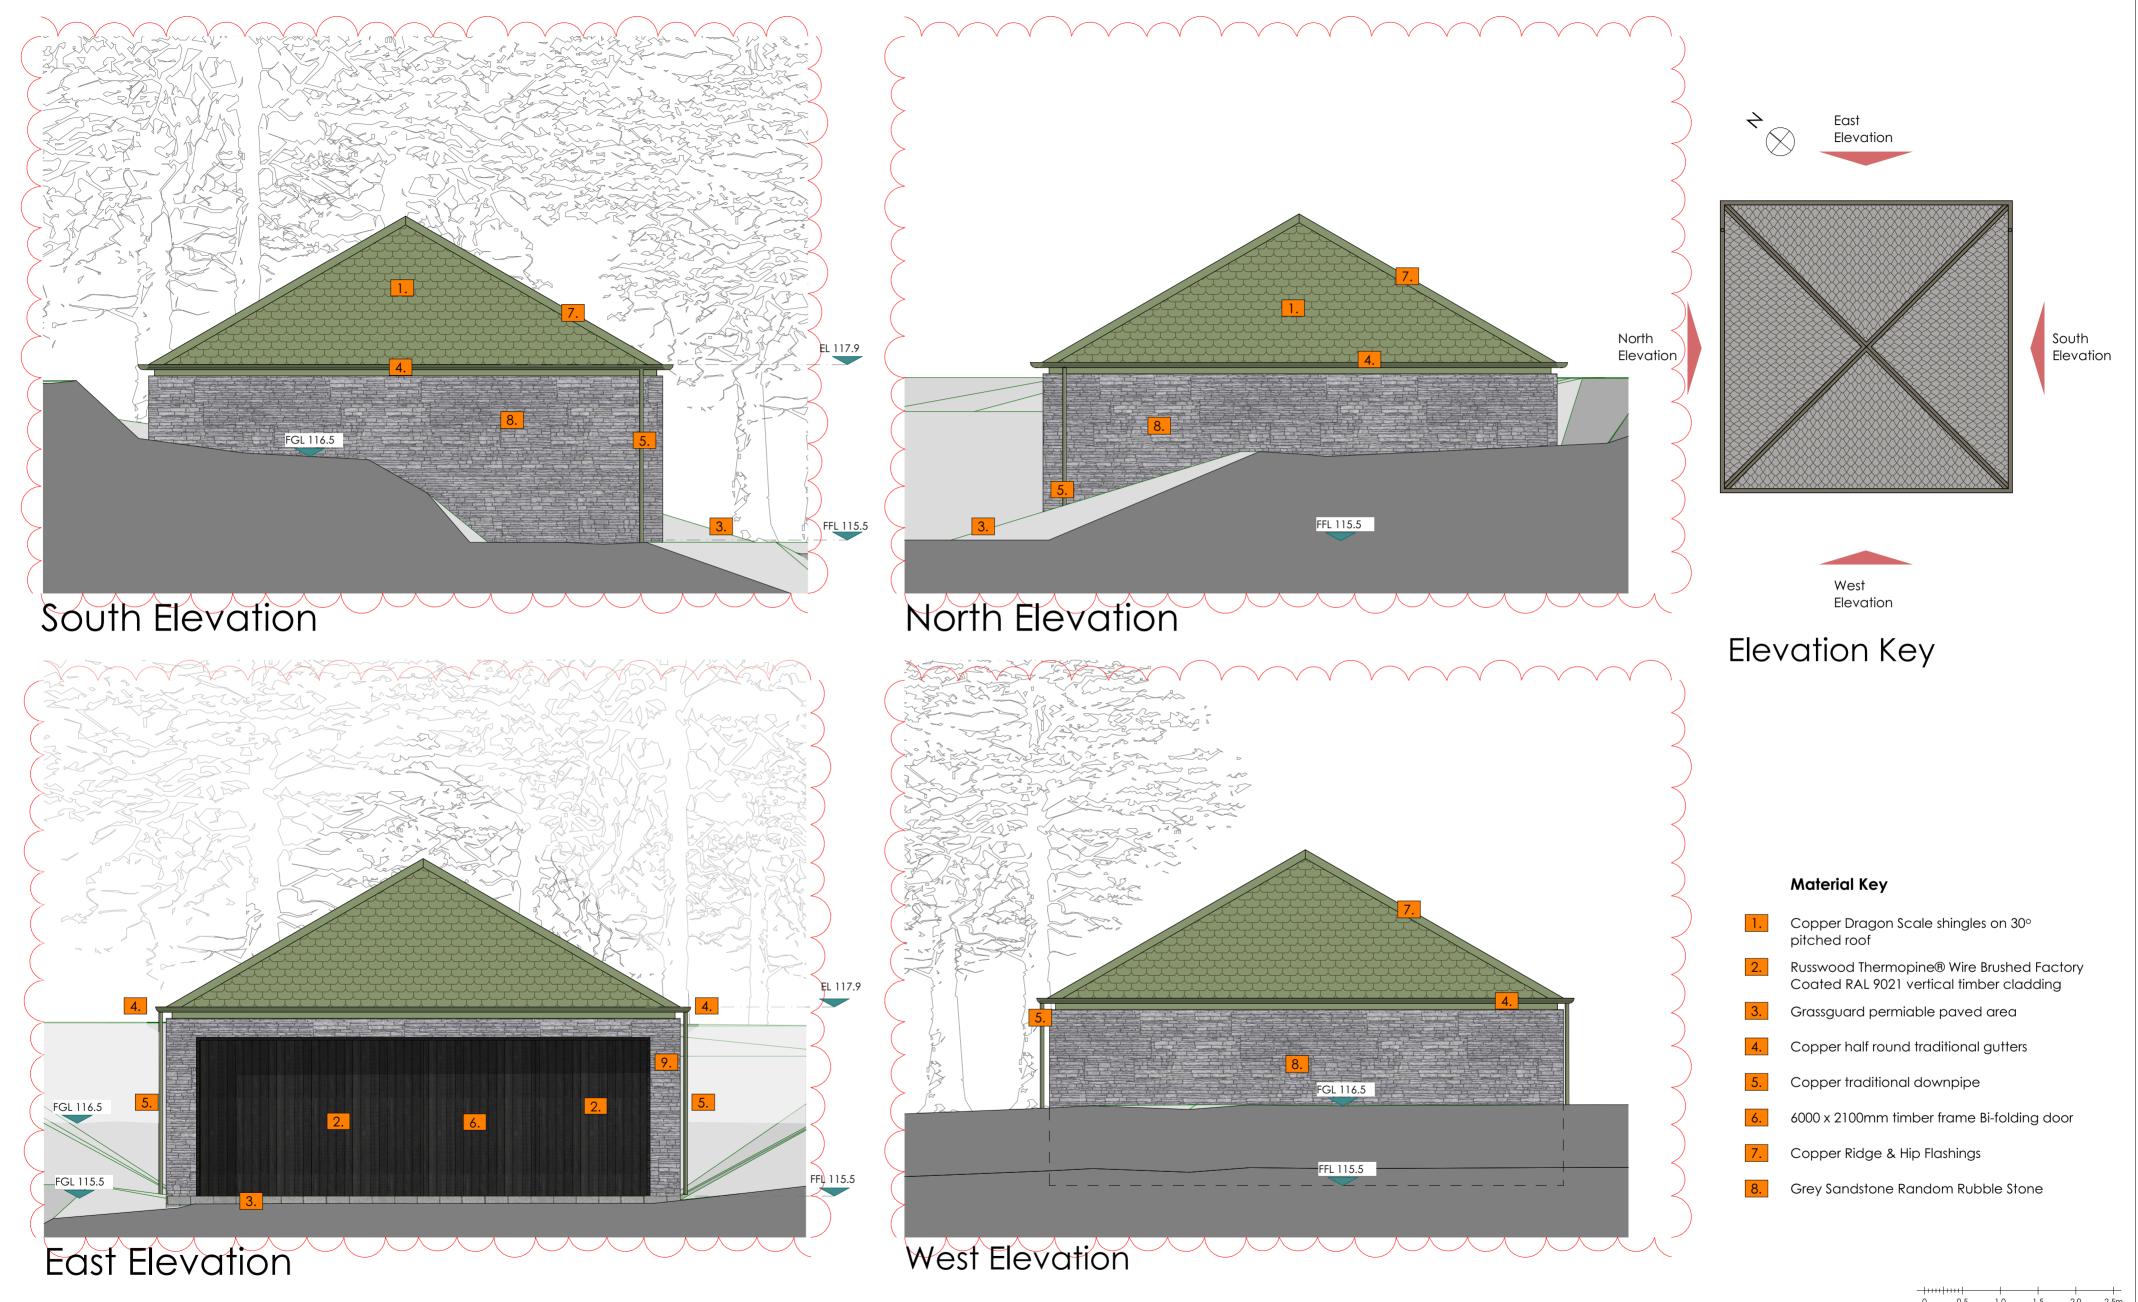

## 1172 - Taymouth Castle Development - Pumping Station

0.5 1.0 1.5 2.0 2.5m 0 Scale bar 1:50

© This drawing, its contents, and all information contained therein is protected by copyright. It may be used once only for its intended purpose under a contract with McKenzie Strickland Associates, but specifically not for any other use or purpose. This drawing is for Planning/Warrant/Tender\* purposes only and does not constitute a construction issue drawing. All setting out dimensions and levels are indicative and are subject to detailed site survey and site conditions. The Client is responsible for ensuring that Building Control and construction drawings are carried out. All dimensions are to be checked on site.

| 23 Bank Street, Aberfeldy P | H15 2BB, T: 01887 829 228        | 159 Dunkeld Road, Perth, PH1 5AS, | T: 01738 445 983 |  |
|-----------------------------|----------------------------------|-----------------------------------|------------------|--|
|                             | JOB TITLE:<br>1172 - Taymouth Ca | stle Development - Pumping        | Station          |  |
|                             | DRAWING TITLE:<br>Elevations     |                                   |                  |  |
|                             | DRAWING NUMBER: 1346/PL/005      |                                   | CALE:<br>50 @A2  |  |

All Contents Copyright All Rights Reserved JOB TITLE: 1172 - Taymouth Castle Development - Pumping Station DRAWING TITLE: DRAWING STATUS: CHECKED BY: DRAWN BY: PLANNING AM, RKDJ Elevations LR REVISION: DRAWING NUMBER: SCALE: DATE: 1:50 @A2 1346/PL/005 Α 08/11/2023