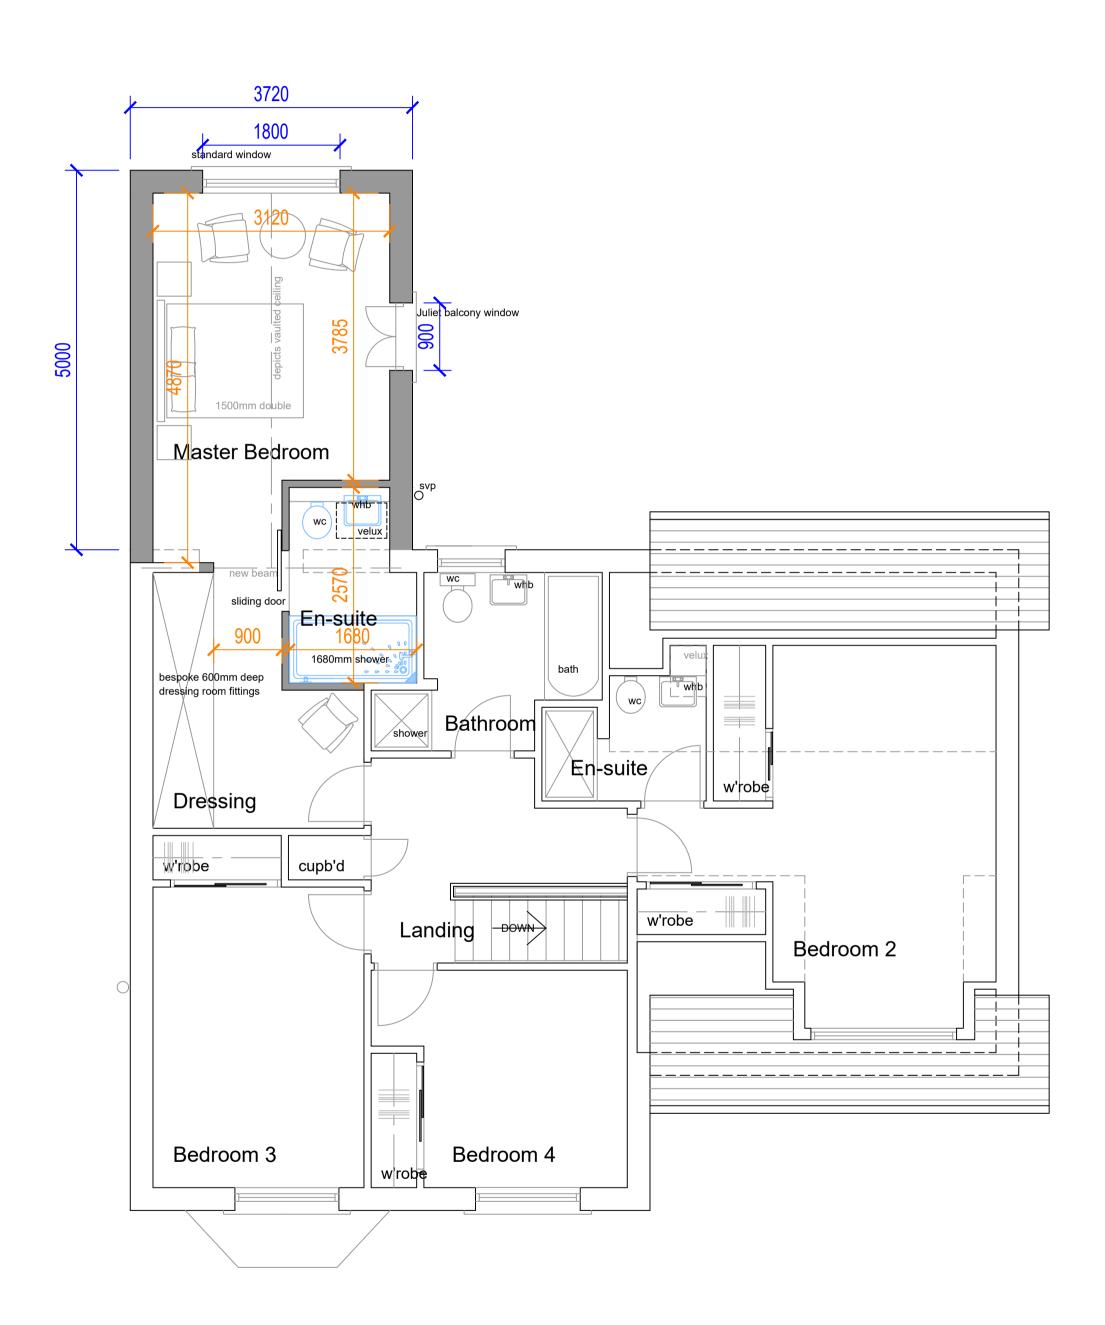

## 25 Ross Avenue, Perth

First Floor Plan as Proposed 1:50

Notes Contractor to check all dimensions on site before commencing works. DO NOT SCALE FROM DRAWING Report any discrepancies and opmissions to

This drawing is Copyright @protected, and no par is to be copied or re-used without the express permission of the above named company.