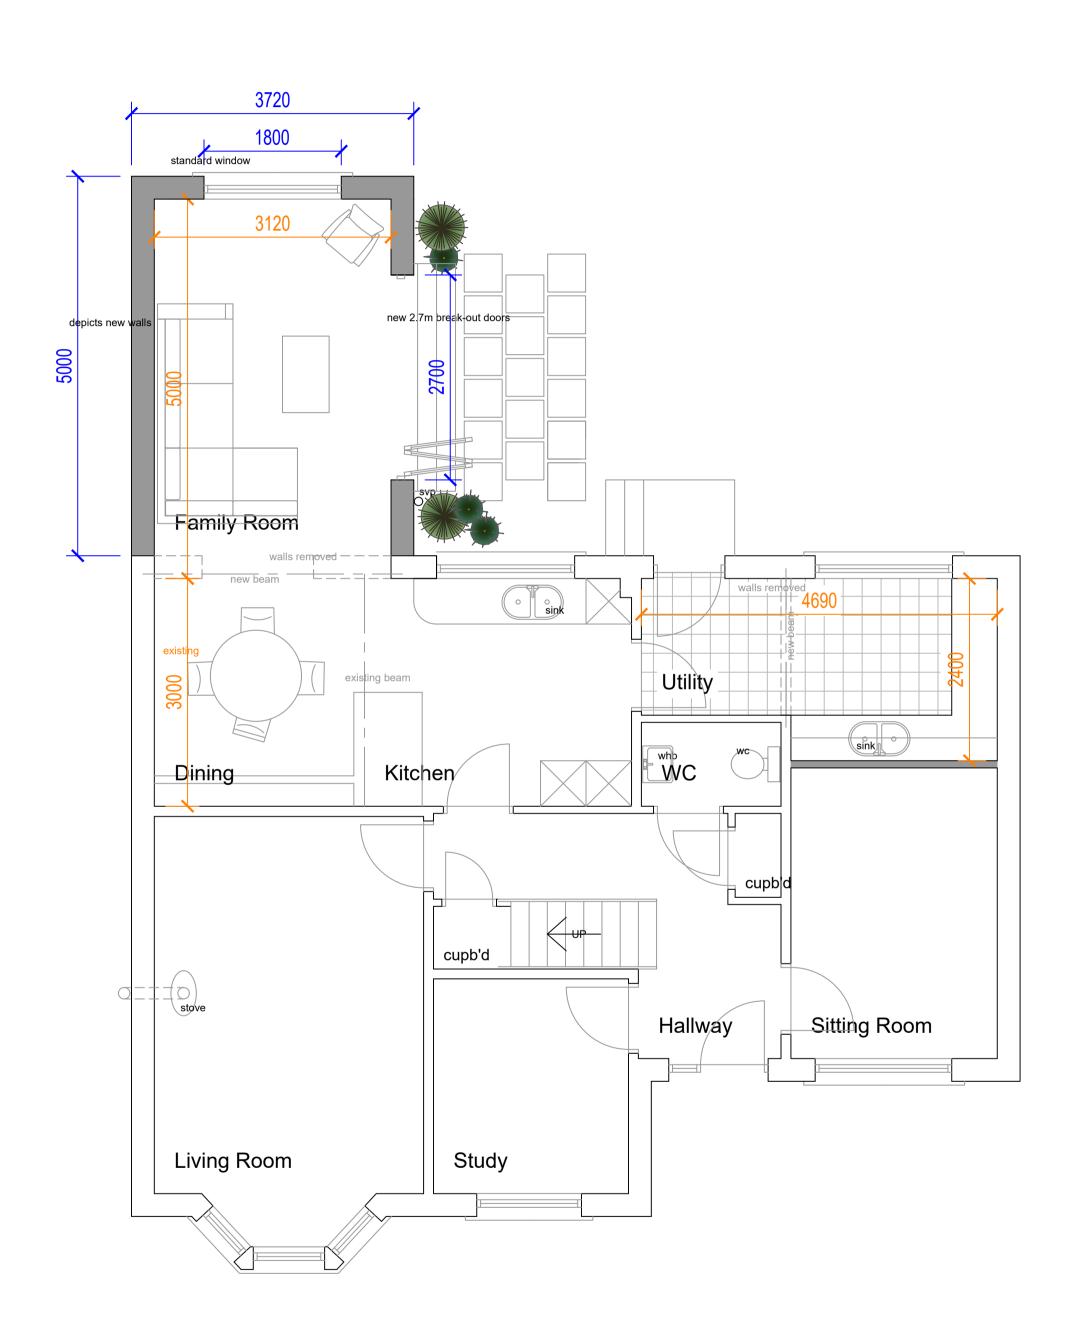

Ground Floor Plan as Proposed 1:50

## 25 Ross Avenue, Perth



First Floor Plan as Proposed 1:50



Notes Contractor to check all dimensions on site before commencing works. DO NOT SCALE FROM DRAWING Report any discrepancies and opmissions to

This drawing is Copyright @protected, and no par is to be copied or re-used without the express permission of the above named company.

have been produced subject to detailed survey, investigation in consultation with specialist consultants, Local Authority and other such Statutory Undertakers. Unauthorized alteration or deviation from the information

r details contained within will negate any liability on the par f the designers and may breach Stautory Consents & CDM equilations which may consequently lead to prosecution.