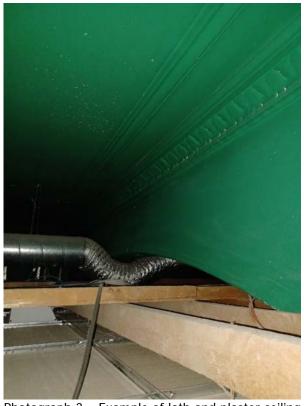

### **Photographs - Prior to Works**

Photograph 1 – Main retail area (Suspended Ceiling)

Photograph 2 – Rear Store Area (Suspended Ceiling)

Photograph 3 – Example of lath and plaster ceiling over main retail space