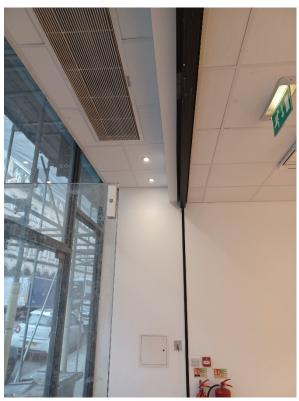

# Photographs of New Fire Rated Independent Soffit

Photograph 14 – General view of new independent sub-frame

Photograph 15 – Fire board installed to new subframe

Photograph 16 – Preparatory framing to party wall

Photograph 17 – Preparatory framing to party wall