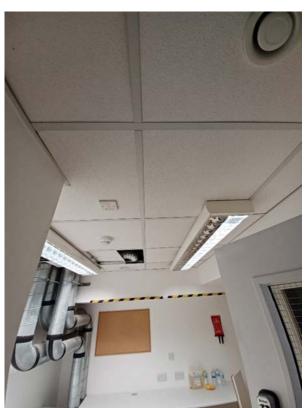

### **Photographs - Prior to Works**

Photograph 1 – Main retail area (Suspended Ceiling)

Photograph 2 – Rear Store Area (Suspended Ceiling)

Photograph 3 – Example of lath and plaster ceiling over main retail space