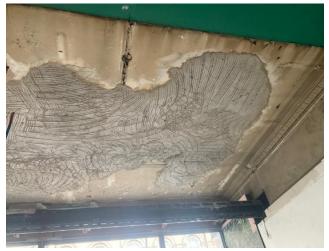

# Photographs Following Removal of Suspended Ceiling

Photograph 5 – General view of exposed soffit

Photograph 6 – Previously installed timber subframe

Photograph 7 – Area of failed plaster

Photograph 9 – Area of failed plaster