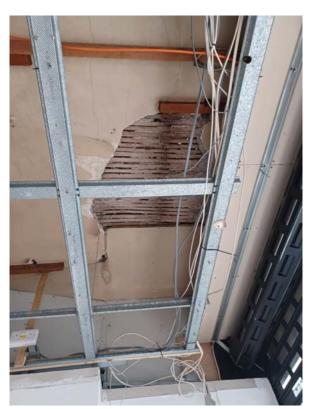

# Photographs Following Removal of Suspended Ceiling

Photograph 5 – General view of exposed soffit

Photograph 6 – Previously installed timber subframe

Photograph 7 – Area of failed plaster

Photograph 9 – Area of failed plaster