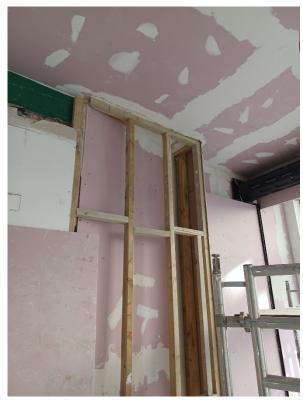

# Photographs of New Fire Rated Independent Soffit

Photograph 14 – General view of new independent sub-frame

Photograph 15 – Fire board installed to new subframe

Photograph 16 – Preparatory framing to party wall

Photograph 17 – Preparatory framing to party wall