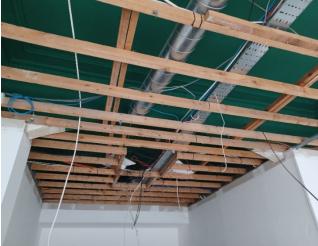

# Photographs Following Removal of Suspended Ceiling

Photograph 5 – General view of exposed soffit

Photograph 6 – Previously installed timber subframe

Photograph 7 – Area of failed plaster

Photograph 9 – Area of failed plaster