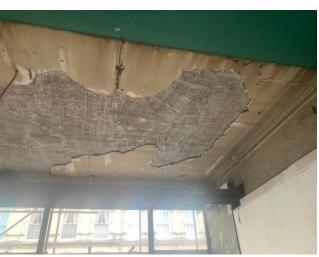

# Photographs Following Removal of Suspended Ceiling

Photograph 5 – General view of exposed soffit

Photograph 6 – Previously installed timber subframe

Photograph 7 – Area of failed plaster

Photograph 9 – Area of failed plaster