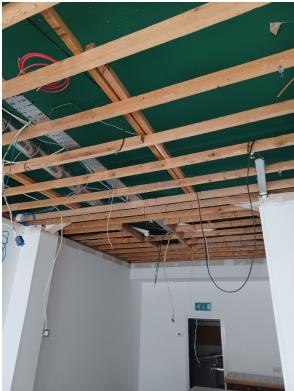

# Photographs Following Removal of Suspended Ceiling

Photograph 5 – General view of exposed soffit

Photograph 6 – Previously installed timber subframe

Photograph 7 – Area of failed plaster

Photograph 9 – Area of failed plaster