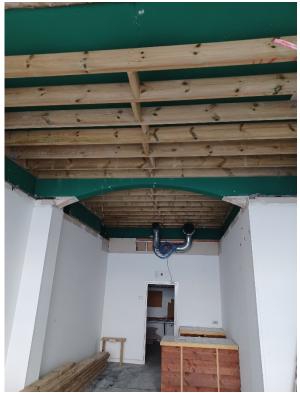

# Photographs Following Removal of Suspended Ceiling

Photograph 5 – General view of exposed soffit

Photograph 6 – Previously installed timber subframe

Photograph 7 – Area of failed plaster

Photograph 9 – Area of failed plaster

Photograph 8 – General view of sub-frame