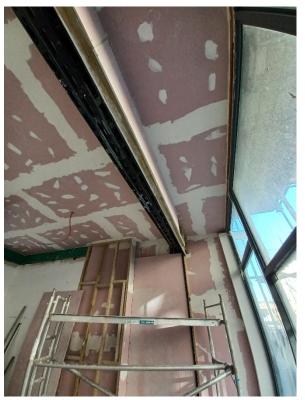

# Photographs Following Removal of Suspended Ceiling

Photograph 5 – General view of exposed soffit

Photograph 6 – Previously installed timber subframe

Photograph 7 – Area of failed plaster

Photograph 9 – Area of failed plaster

Photograph 8 – General view of sub-frame