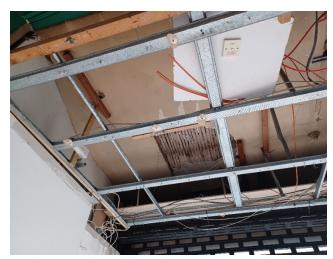

### **Photographs - Prior to Works**

Photograph 1 – Main retail area (Suspended Ceiling)

Photograph 2 – Rear Store Area (Suspended Ceiling)

Photograph 3 – Example of lath and plaster ceiling over main retail space