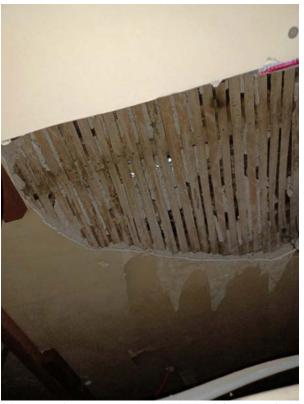

Photograph 4 – Example of missing plaster to lath and plaster ceiling over main retail space