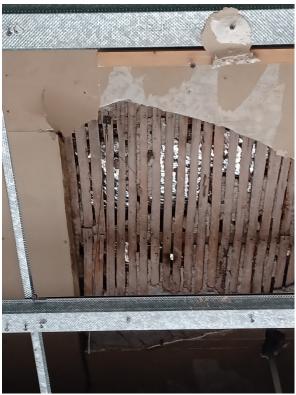

Photograph 4 – Example of missing plaster to lath and plaster ceiling over main retail space