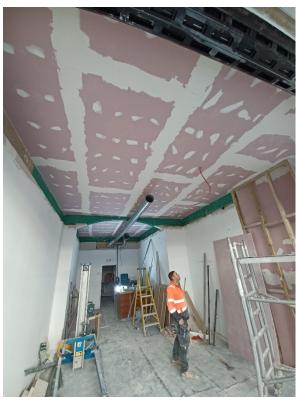

# Photographs of New Fire Rated Independent Soffit

Photograph 14 – General view of new independent sub-frame

Photograph 15 – Fire board installed to new subframe

Photograph 16 – Preparatory framing to party wall

Photograph 17 – Preparatory framing to party wall