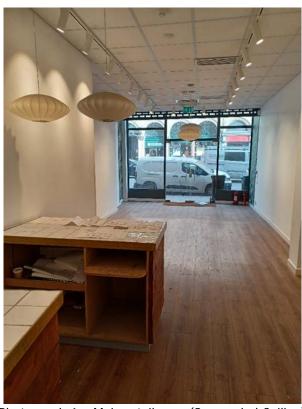

### **Photographs - Prior to Works**

Photograph 1 – Main retail area (Suspended Ceiling)

Photograph 2 – Rear Store Area (Suspended Ceiling)

Photograph 3 – Example of lath and plaster ceiling over main retail space