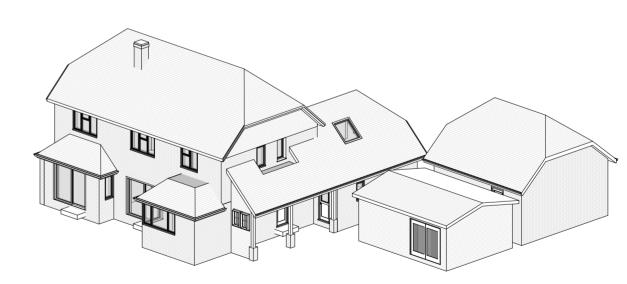

3D View 1

3D View 2

| Providence, Weathermore Lane, Four Marks | Scale @ A3<br>1 : 200 | Drawing number P.M.3.100 | Key:  Existing Proposed & SVP ——————————————————————————————————— |
|------------------------------------------|-----------------------|--------------------------|-------------------------------------------------------------------|
|                                          | Date                  | Project number           | — Existing drainage — — Proposed drainage — — Overhead            |
|                                          | 20.10.2023            | 2181                     | 0 1 2 3 4 5                                                       |
| Existing Site Plan and 3D Views          | Drawn by              | Rev<br>A                 |                                                                   |
|                                          | SZ                    | А                        | GRAPHIC SCALE: 1:100                                              |