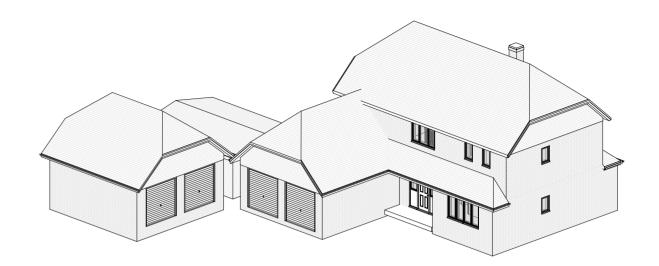

3D View 1

3D View 2

| Providence, Weathermore Lane, Four Marks | Scale @ A3<br>1 : 200 | Drawing number P.M.3.100 | Key:  Existing Proposed & SVP ——————————————————————————————————— |
|------------------------------------------|-----------------------|--------------------------|-------------------------------------------------------------------|
|                                          | Date                  | Project number           | — Existing drainage — — Proposed drainage — — Overhead            |
|                                          | 20.10.2023            | 2181                     | 0 1 2 3 4 5                                                       |
| Existing Site Plan and 3D Views          | Drawn by              | Rev<br>A                 |                                                                   |
|                                          | SZ                    | А                        | GRAPHIC SCALE: 1:100                                              |