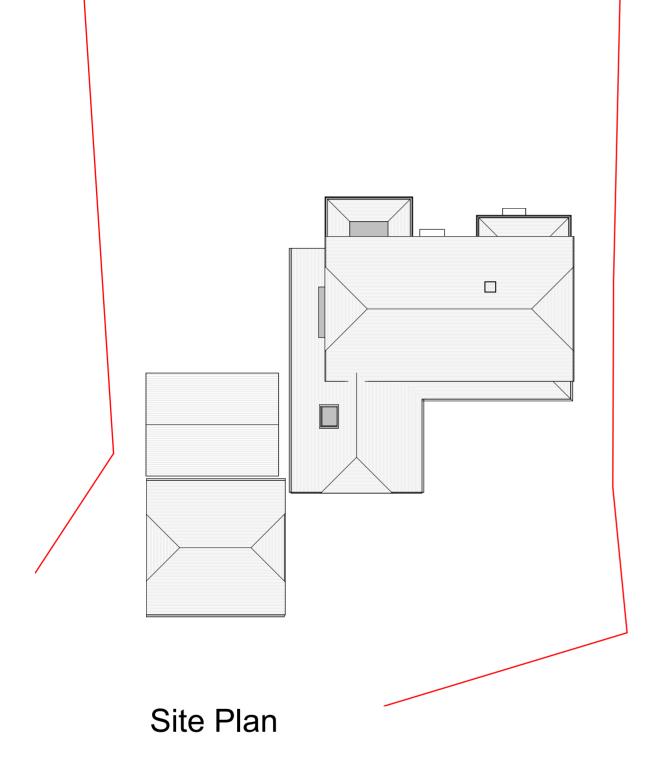

3D View 1

3D View 2

| Providence, Weathermore Lane, Four Marks | Scale @ A3<br>1 : 200 | Drawing number P.M.3.100 | Key:  Existing Proposed & SVP ——————————————————————————————————— |
|------------------------------------------|-----------------------|--------------------------|-------------------------------------------------------------------|
|                                          | Date                  | Project number           | — Existing drainage — — Proposed drainage — — Overhead            |
|                                          | 20.10.2023            | 2181                     | 0 1 2 3 4 5                                                       |
| Existing Site Plan and 3D Views          | Drawn by              | Rev<br>A                 |                                                                   |
|                                          | SZ                    | А                        | GRAPHIC SCALE: 1:100                                              |