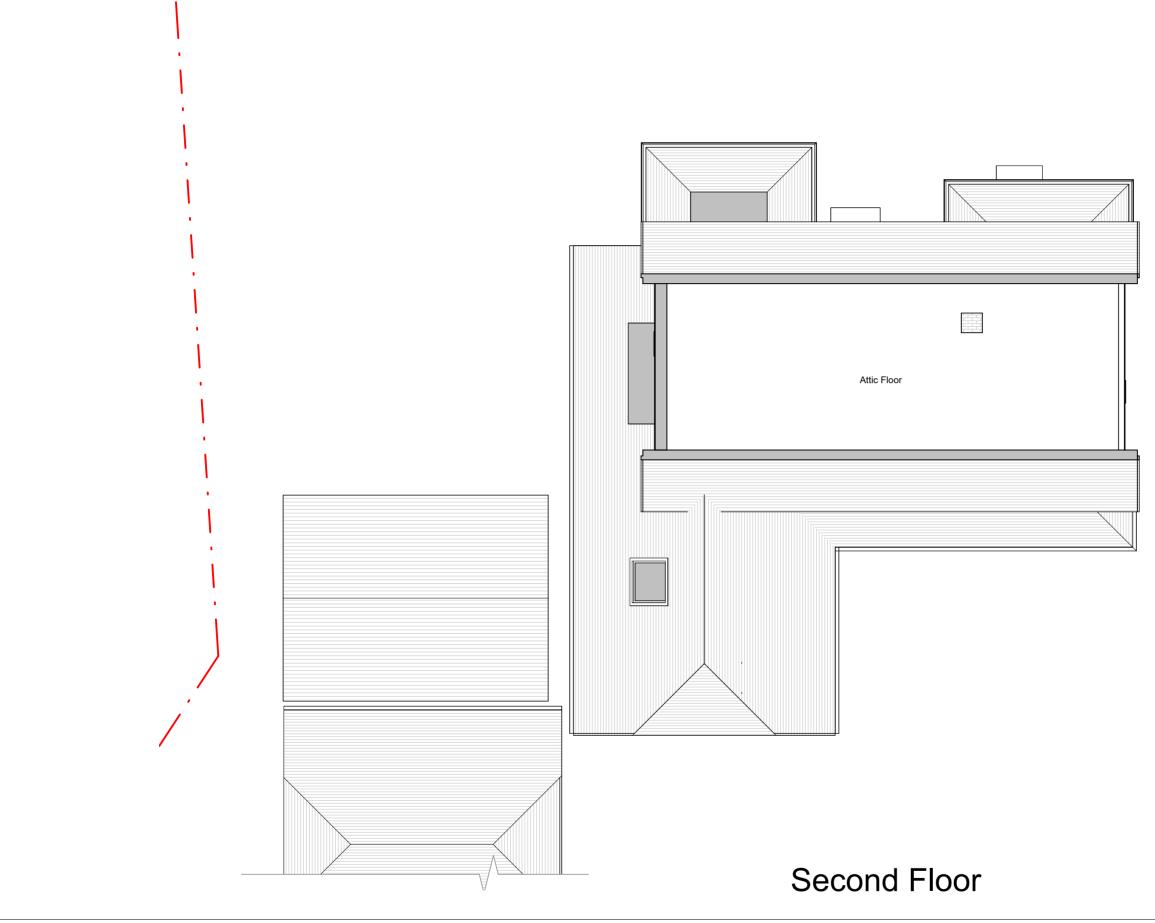

| ARCHITECTURAL DESIGN SERVICES | Providence, Weathermore Lane, Four Marks | Scale @ A3<br>1 : 100                | Drawing number<br>P.M.2.502   | Key:<br>Existing Proposed & SVP Bou            |  |
|-------------------------------|------------------------------------------|--------------------------------------|-------------------------------|------------------------------------------------|--|
|                               |                                          | Date<br>20.10.2023<br>Drawn by<br>SZ | Project number<br>2181<br>Rev | Existing drainage  Proposed drainage  Overhead |  |
|                               |                                          |                                      |                               | 0 1 2 3 4 5<br>GRAPHIC SCALE: 1:100            |  |