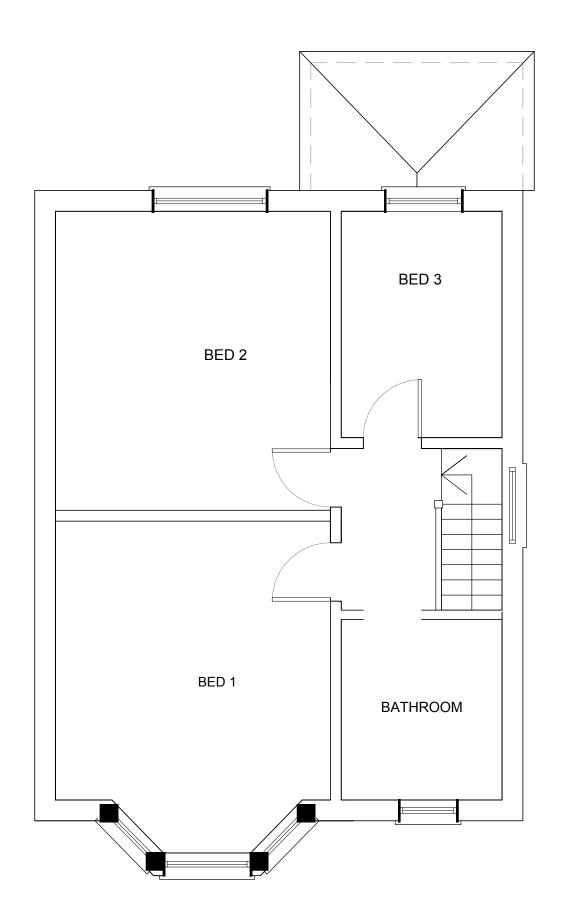

EXISTING GROUND FLOOR -SCALE 1:50

EXISTING FIRST FLOOR -

## SCALE 1:500 10 20

GENERAL NOTES:
This drawing is the property of JB Architectural Design Studio and must not be reproduced in part or whole or used for the execution of works without their

All dimensions to be checked on site prior to commencement of any construction works and JB Architectural Design Studio notified of any discrepancy via the Supervising Officer.

Figured dimensions are to be used in preference to scaled dimensions. However for Planning purposes scaling is permitted.

No deviation from this drawing will be permitted without the express consent of JB Architectural Design Studio via the Supervising officer.

It is the contractors responsibility to check all dimensions and quantities on site prior submitting hi