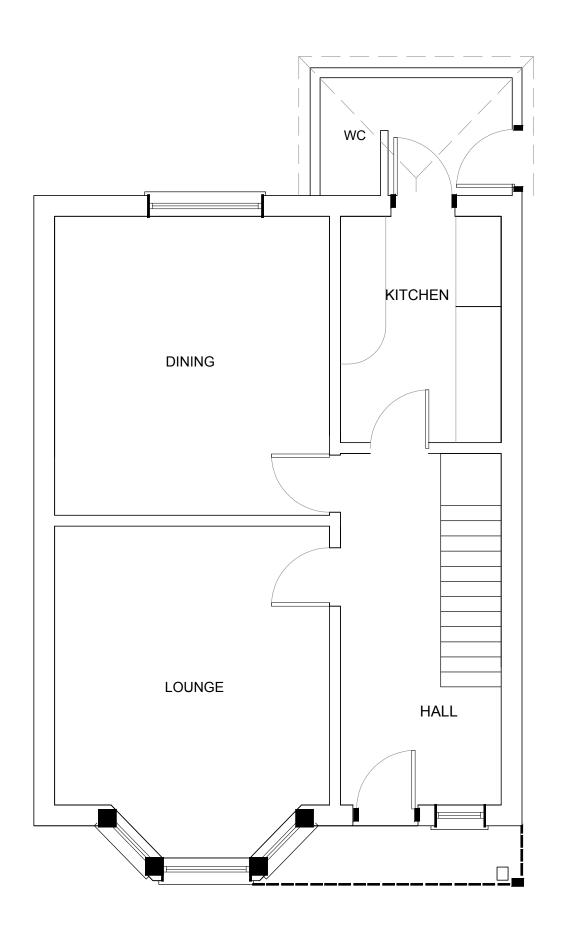

EXISTING GROUND FLOOR -SCALE 1:50

EXISTING FIRST FLOOR -

## SCALE 1:500 10 20

GENERAL NOTES:
This drawing is the property of JB Architectural Design Studio and must not be reproduced in part or whole or used for the execution of works without their

All dimensions to be checked on site prior to commencement of any construction works and JB Architectural Design Studio notified of any discrepancy via the Supervising Officer.

Figured dimensions are to be used in preference to scaled dimensions. However for Planning purposes scaling is permitted.

No deviation from this drawing will be permitted without the express consent of JB Architectural Design Studio via the Supervising officer.

It is the contractors responsibility to check all dimensions and quantities on site prior submitting