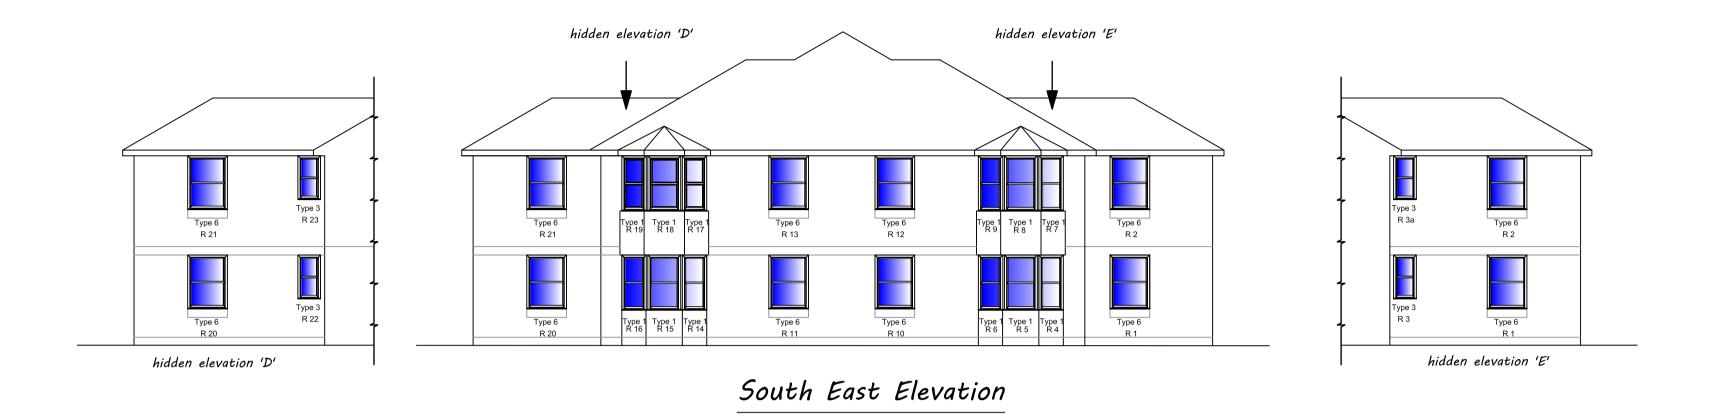

PLEASE DO NOT SCALE FROM DRAWING (EXCEPT FOR PLANNING APPROVAL). ALL DIMENSIONS TO BE CHECKED ON SITE.

North West Elevation

| REVISION | DESCRIPTION | DATE | INITIAI |
|----------|-------------|------|---------|
|          |             |      |         |
|          |             |      |         |
|          |             |      |         |
|          |             |      |         |
|          |             |      |         |
|          |             |      |         |
|          |             |      |         |

PROJECT

PROPOSED REPLACEMENT WINDOWS & DOORS FLATS 1-16 ROSELANDS HOUSE, SOUTHAMPTON

CLIENT

ABRI HOUSING ASSOCIATION

ELEVATIONS AS PROPOSED - SHEET 3 OF 3 SHOWING WINDOW REFERENCE No'S

| PROJECT NO. |         | DRAWING NO. | REVISION | ISSUE TYPE |
|-------------|---------|-------------|----------|------------|
| 5495        |         | 15          |          |            |
| DRAWN       | CHECKED | DATE        | SCALE    |            |
| EV          | GG      | AUG 23      | 1/100    |            |
| _,          |         | 7.0020      | AT A1    |            |

PLEASE DO NOT SCALE FROM DRAWING (EXCEPT FOR PLANNING APPROVAL). ALL DIMENSIONS TO BE CHECKED ON SITE.