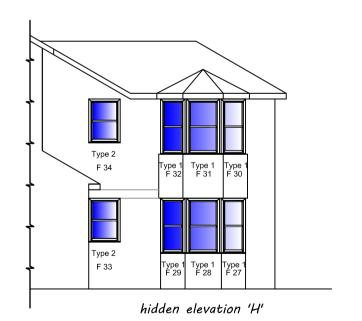

PROJECT

PROPOSED REPLACEMENT WINDOWS & DOORS FLATS 1-16 ROSELANDS HOUSE, SOUTHAMPTON

CLIENT

ABRI HOUSING ASSOCIATION

ELEVATIONS AS PROPOSED - SHEET 3 OF 3 SHOWING WINDOW REFERENCE No'S

| PROJECT NO. |         | DRAWING NO. | REVISION | ISSUE TYPE |
|-------------|---------|-------------|----------|------------|
| 5495        |         | 15          |          |            |
| DRAWN       | CHECKED | DATE        | SCALE    |            |
| EV          | GG      | AUG 23      | 1/100    |            |
| _,          |         | 7.0020      | AT A1    |            |

PLEASE DO NOT SCALE FROM DRAWING (EXCEPT FOR PLANNING APPROVAL). ALL DIMENSIONS TO BE CHECKED ON SITE.