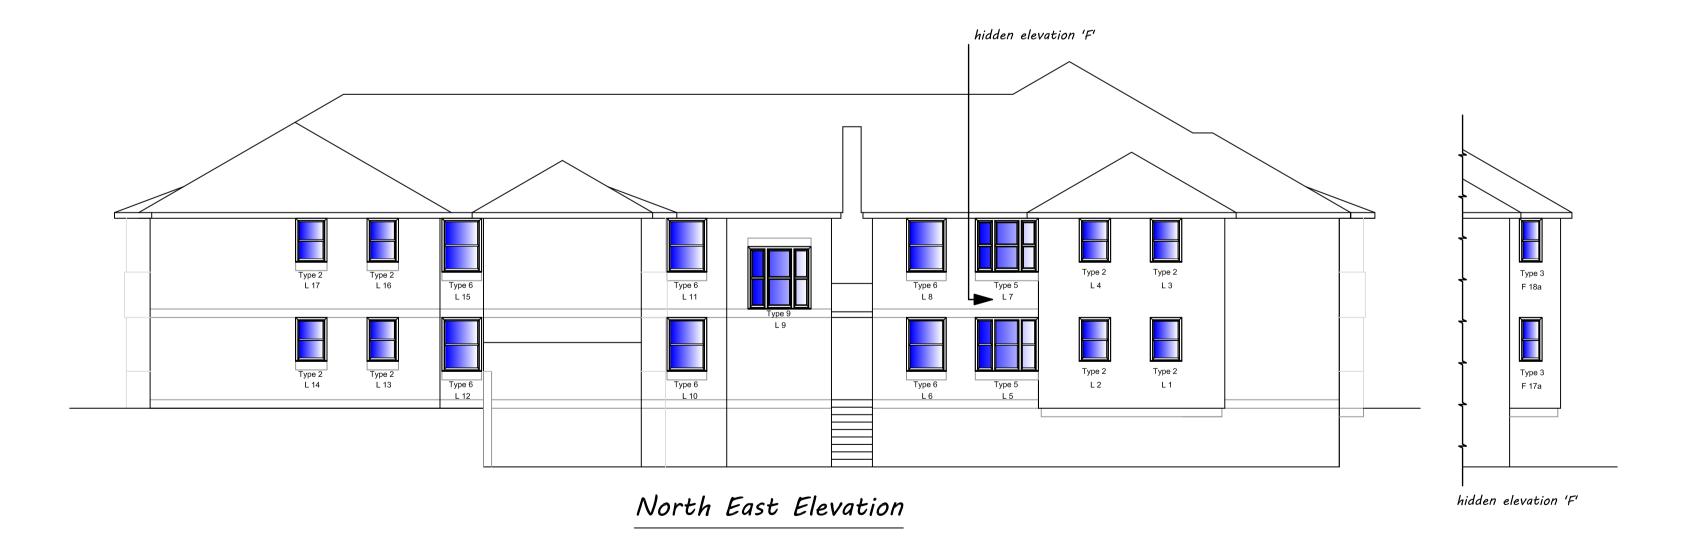

PLEASE DO NOT SCALE FROM DRAWING (EXCEPT FOR PLANNING APPROVAL). ALL DIMENSIONS TO BE CHECKED ON SITE.

PROJECT

PROPOSED REPLACEMENT WINDOWS & DOORS FLATS 1-16 ROSELANDS HOUSE, SOUTHAMPTON

CLIENT

ABRI HOUSING ASSOCIATION

TITLE

ELEVATIONS AS PROPOSED - SHEET 2 OF 3
SHOWING WINDOW REFERENCE No'S

| PROJECT NO. |         | DRAWING NO. | REVISION | ISSUE TYPE |
|-------------|---------|-------------|----------|------------|
| 5495        |         | 14          |          |            |
|             |         |             |          |            |
| DRAWN       | CHECKED | DATE        | SCALE    |            |
| EV          | GG      | AUG 23      | 1/100    |            |
|             |         | A00 20      | AT A1    |            |