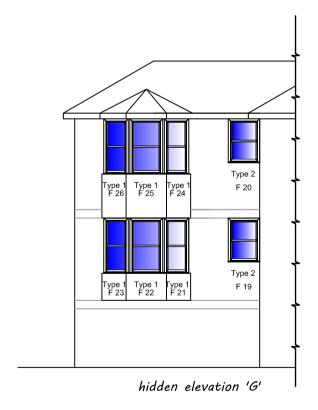

PLEASE DO NOT SCALE FROM DRAWING (EXCEPT FOR PLANNING APPROVAL). ALL DIMENSIONS TO BE CHECKED ON SITE.

North West Elevation

| REVISION | DESCRIPTION | DATE | INITIAI |
|----------|-------------|------|---------|
|          |             |      |         |
|          |             |      |         |
|          |             |      |         |
|          |             |      |         |
|          |             |      |         |
|          |             |      |         |
|          |             |      |         |

PROJECT

PROPOSED REPLACEMENT WINDOWS & DOORS FLATS 1-16 ROSELANDS HOUSE, SOUTHAMPTON

CLIENT

ABRI HOUSING ASSOCIATION

ELEVATIONS AS PROPOSED - SHEET 3 OF 3 SHOWING WINDOW REFERENCE No'S

| PROJECT NO. |         | DRAWING NO. | REVISION | ISSUE TYPE |
|-------------|---------|-------------|----------|------------|
| 5495        |         | 15          |          |            |
| DRAWN       | CHECKED | DATE        | SCALE    |            |
| EV          | GG      | AUG 23      | 1/100    |            |
| _,          |         | 7.0020      | AT A1    |            |