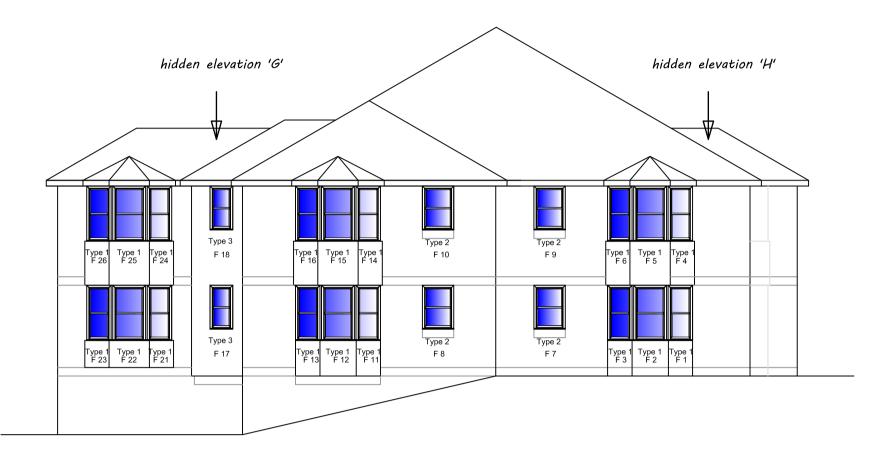

PLEASE DO NOT SCALE FROM DRAWING (EXCEPT FOR PLANNING APPROVAL). ALL DIMENSIONS TO BE CHECKED ON SITE.

North West Elevation

| REVISION | DESCRIPTION | DATE | INITIAI |
|----------|-------------|------|---------|
|          |             |      |         |
|          |             |      |         |
|          |             |      |         |
|          |             |      |         |
|          |             |      |         |
|          |             |      |         |
|          |             |      |         |

PROJECT

PROPOSED REPLACEMENT WINDOWS & DOORS FLATS 1-16 ROSELANDS HOUSE, SOUTHAMPTON

CLIENT

ABRI HOUSING ASSOCIATION

ELEVATIONS AS PROPOSED - SHEET 3 OF 3 SHOWING WINDOW REFERENCE No'S

| PROJECT NO. |         | DRAWING NO. | REVISION | ISSUE TYPE |
|-------------|---------|-------------|----------|------------|
| 5495        |         | 15          |          |            |
| DRAWN       | CHECKED | DATE        | SCALE    |            |
| EV          | GG      | AUG 23      | 1/100    |            |
| _,          |         | 7.0020      | AT A1    |            |