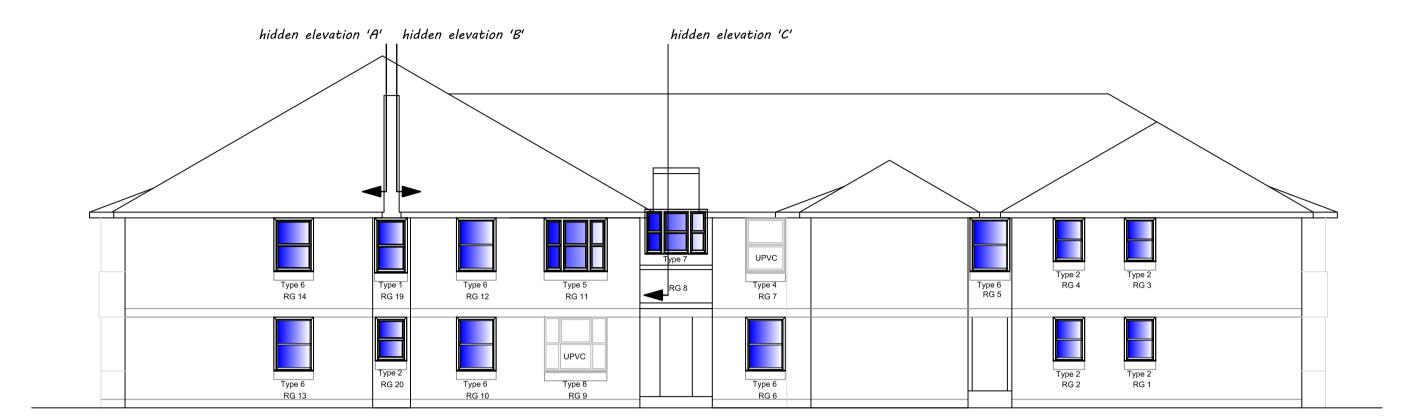

South West Elevation

| REVISION | DESCRIPTION | DATE | INITIAL |
|----------|-------------|------|---------|
|          |             |      |         |
|          |             |      |         |
|          |             |      |         |
|          |             |      |         |
|          |             |      |         |
|          |             |      |         |
|          |             |      |         |

PROJECT

PROPOSED REPLACEMENT WINDOWS & DOORS FLATS 1-16 ROSELANDS HOUSE, SOUTHAMPTON

CLIENT

ABRI HOUSING ASSOCIATION

TITLE

ELEVATIONS AS PROPOSED - SHEET 1 OF 3 SHOWING WINDOW REFERENCE No'S

| PROJECT NO. |         | DRAWING NO. | REVISION | ISSUE TYPE |
|-------------|---------|-------------|----------|------------|
| 5495        |         | 13          |          |            |
| DRAWN       | CHECKED | DATE        | SCALE    |            |
| EV          | GG      | AUG 23      | 1/100    |            |
|             |         | 1,100,20    | AT A1    |            |

PLEASE DO NOT SCALE FROM DRAWING (EXCEPT FOR PLANNING APPROVAL). ALL DIMENSIONS TO BE CHECKED ON SITE.

PROJECT

PROPOSED REPLACEMENT WINDOWS & DOORS FLATS 1-16 ROSELANDS HOUSE, SOUTHAMPTON

CLIENT

ABRI HOUSING ASSOCIATION