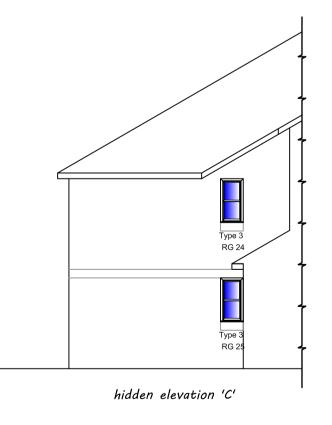

PLEASE DO NOT SCALE FROM DRAWING (EXCEPT FOR PLANNING APPROVAL). ALL DIMENSIONS TO BE CHECKED ON SITE.

PROJECT

PROPOSED REPLACEMENT WINDOWS & DOORS FLATS 1-16 ROSELANDS HOUSE, SOUTHAMPTON

CLIENT

ABRI HOUSING ASSOCIATION

TITLE

ELEVATIONS AS PROPOSED - SHEET 2 OF 3
SHOWING WINDOW REFERENCE No'S

| PROJECT NO. |         | DRAWING NO. | REVISION | ISSUE TYPE |
|-------------|---------|-------------|----------|------------|
| 5495        |         | 14          |          |            |
|             |         |             |          |            |
| DRAWN       | CHECKED | DATE        | SCALE    |            |
| EV          | GG      | AUG 23      | 1/100    |            |
|             |         | A00 20      | AT A1    |            |