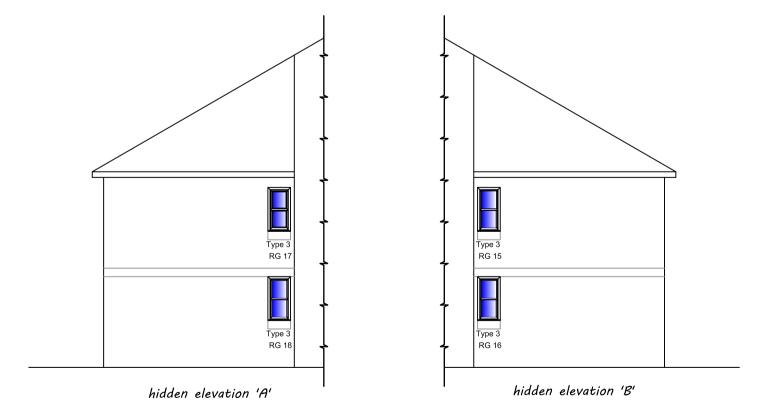

PLEASE DO NOT SCALE FROM DRAWING (EXCEPT FOR PLANNING APPROVAL). ALL DIMENSIONS TO BE CHECKED ON SITE.

PROJECT

PROPOSED REPLACEMENT WINDOWS & DOORS FLATS 1-16 ROSELANDS HOUSE, SOUTHAMPTON

CLIENT

ABRI HOUSING ASSOCIATION

TITLE

ELEVATIONS AS PROPOSED - SHEET 2 OF 3
SHOWING WINDOW REFERENCE No'S

| PROJECT NO. |         | DRAWING NO. | REVISION | ISSUE TYPE |
|-------------|---------|-------------|----------|------------|
| 5495        |         | 14          |          |            |
|             |         |             |          |            |
| DRAWN       | CHECKED | DATE        | SCALE    |            |
| EV          | GG      | AUG 23      | 1/100    |            |
|             |         | A00 20      | AT A1    |            |