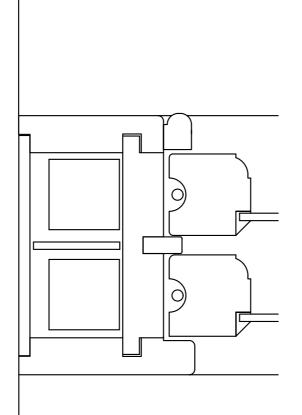

## TYPICAL EXISTING CASEMENT WINDOW HEAD SECTION

| PROJECT NO.      | DRAWING NO.                                                        | REVISION | DRAWN | CHECKED | DATE   | SCALE    |
|------------------|--------------------------------------------------------------------|----------|-------|---------|--------|----------|
| 5495             | 07 Head                                                            |          | EV    | GG      | AUG 23 | 1/2 @ A4 |
| PROJECT<br>TITLE | REPLACEMENT WINDOWS AND DOORS AT 73 ROSELANDS GARDENS, SOUTHAMPTON |          |       |         |        |          |
| CLIENT           | ABRI HOUSING ASSOCIATION                                           |          |       |         |        |          |