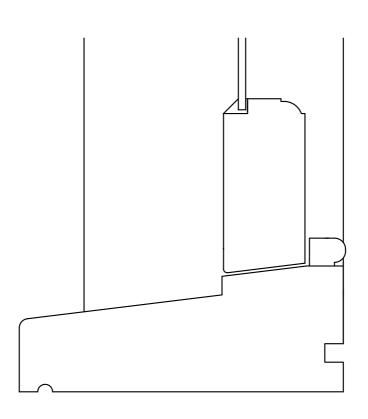

# EXISTING SLIDING SASH WINDOWS VERTICAL SLIDING SASH SILL SECTION

| Ţ   | PROJECT NO. | DRAWING NO.                                                        | REVISION | DRAWN | CHECKED | DATE   | SCALE    |
|-----|-------------|--------------------------------------------------------------------|----------|-------|---------|--------|----------|
|     | 5495        | 05 Sill                                                            |          | EV    | GG      | AUG 23 | 1/2 @ A4 |
| - 1 | PROJECT     | REPLACEMENT WINDOWS AND DOORS AT 73 ROSELANDS GARDENS, SOUTHAMPTON |          |       |         |        |          |
| ſ   | CLIENT      | ABRI HOUSING ASSOCIATION                                           |          |       |         |        |          |