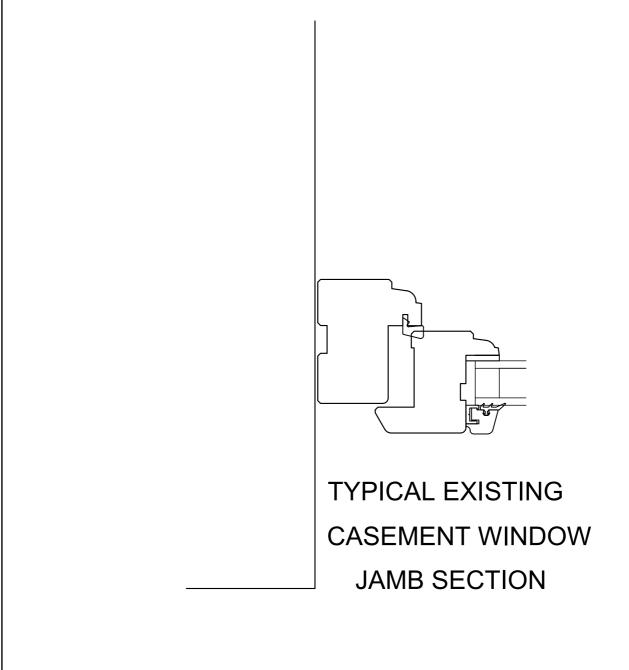

## TYPICAL EXISTING CASEMENT WINDOW HEAD SECTION

| PROJECT NO.      | DRAWING NO. | REVISION                                                                       | DRAWN | CHECKED | DATE   | SCALE    |  |
|------------------|-------------|--------------------------------------------------------------------------------|-------|---------|--------|----------|--|
| 5495             | 11 Head     |                                                                                | EV    | GG      | AUG 23 | 1/2 @ A4 |  |
| PROJECT<br>TITLE |             | ACEMENT WINDOWS AND DOORS AT ISELANDS GARDENS, SOUTHAMPTON HOUSING ASSOCIATION |       |         |        |          |  |
| CLIENT           | ABRI HOUS   |                                                                                |       |         |        |          |  |