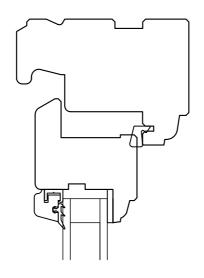

# EXISTING SLIDING SASH WINDOWS VERTICAL SLIDING SASH JAMB SECTION

| PROJE          | ECT NO. | DRAWING NO.                                                        | REVISION | DRAWN | CHECKED | DATE   | SCALE    |
|----------------|---------|--------------------------------------------------------------------|----------|-------|---------|--------|----------|
| 5495           |         | 08 Jamb                                                            |          | EV    | GG      | AUG 23 | 1/2 @ A4 |
| PROJE<br>TITLE | ECT     | REPLACEMENT WINDOWS AND DOORS AT 73 ROSELANDS GARDENS, SOUTHAMPTON |          |       |         |        |          |
| CLIEN          | Т       | ABRI HOUSING ASSOCIATION                                           |          |       |         |        |          |