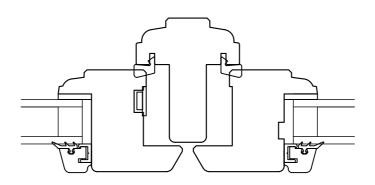

### TYPICAL EXISTING CASEMENT WINDOW MULLION DETAILS

| BOULTER MOSSMAN PROPERTY & CONSTRUCTION CONSULTANTS |
|-----------------------------------------------------|

| PROJECT NO.      | DRAWING NO.                                                        | REVISION | DRAWN | CHECKED | DATE   | SCALE    |
|------------------|--------------------------------------------------------------------|----------|-------|---------|--------|----------|
| 5495             | 10 Mullion                                                         |          | EV    | GG      | AUG 23 | 1/2 @ A4 |
| PROJECT<br>TITLE | REPLACEMENT WINDOWS AND DOORS AT 73 ROSELANDS GARDENS, SOUTHAMPTON |          |       |         |        |          |
| CLIENT           | ABRI HOUSING ASSOCIATION                                           |          |       |         |        |          |