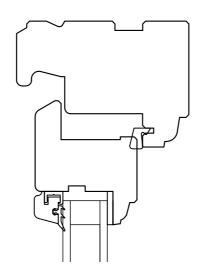

## TYPICAL EXISTING CASEMENT WINDOW SILL SECTION

| BOULTER MOSSMAN PROPERTY & CONSTRUCTION CONSULTANTS |
|-----------------------------------------------------|

| PROJECT NO.      | DRAWING NO. | REVISION                                                                   | DRAWN | CHECKED | DATE   | SCALE    |  |
|------------------|-------------|----------------------------------------------------------------------------|-------|---------|--------|----------|--|
| 5495             | 09 Sill     |                                                                            | EV    | GG      | AUG 23 | 1/2 @ A4 |  |
| PROJECT<br>TITLE |             | CEMENT WINDOWS AND DOORS AT ELANDS GARDENS, SOUTHAMPTON OUSING ASSOCIATION |       |         |        |          |  |
| CLIENT           | ABRI HOUS   |                                                                            |       |         |        |          |  |