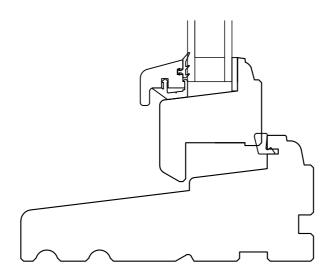

## TYPICAL EXISTING CASEMENT WINDOW HEAD SECTION

| PROJECT NO.      | DRAWING NO.                                                        | REVISION | DRAWN | CHECKED | DATE   | SCALE    |
|------------------|--------------------------------------------------------------------|----------|-------|---------|--------|----------|
| 5495             | 07 Head                                                            |          | EV    | GG      | AUG 23 | 1/2 @ A4 |
| PROJECT<br>TITLE | REPLACEMENT WINDOWS AND DOORS AT 73 ROSELANDS GARDENS, SOUTHAMPTON |          |       |         |        |          |
| CLIENT           | ABRI HOUSING ASSOCIATION                                           |          |       |         |        |          |