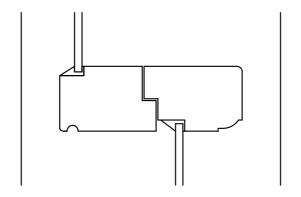

## EXISTING SLIDING SASH WINDOWS VERTICAL SLIDING SASH MID-RAIL SECTION

| PROJECT NO.      | DRAWING NO.                                                        | REVISION | DRAWN | CHECKED | DATE   | SCALE    |
|------------------|--------------------------------------------------------------------|----------|-------|---------|--------|----------|
| 5495             | 06 Mid Rail                                                        |          | EV    | GG      | AUG 23 | 1/2 @ A4 |
| PROJECT<br>TITLE | REPLACEMENT WINDOWS AND DOORS AT 73 ROSELANDS GARDENS, SOUTHAMPTON |          |       |         |        |          |
| CLIENT           | ABRI HOUSING ASSOCIATION                                           |          |       |         |        |          |