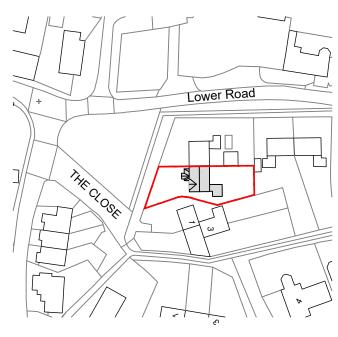

Ņ

Location Plan 1:1250 © Crown copyright 2023 Ordnance Survey 100053143

| NOTES:                                                                                                                                                                                                                                   |          |                  |      |
|------------------------------------------------------------------------------------------------------------------------------------------------------------------------------------------------------------------------------------------|----------|------------------|------|
| This drawing is to be read in conjunction with all<br>relevant Architects and Engineers drawings. Only<br>figured dimensions are to be used, for construction, all<br>dimensions are to be verified on site prior to work<br>commencing. |          |                  |      |
|                                                                                                                                                                                                                                          |          |                  |      |
|                                                                                                                                                                                                                                          |          |                  |      |
|                                                                                                                                                                                                                                          |          |                  |      |
|                                                                                                                                                                                                                                          |          |                  |      |
|                                                                                                                                                                                                                                          |          |                  |      |
| REV                                                                                                                                                                                                                                      | AMENI    | OMENT            | DATE |
| TITLE                                                                                                                                                                                                                                    |          |                  |      |
| 1 North View                                                                                                                                                                                                                             |          |                  |      |
| HP22 4EB                                                                                                                                                                                                                                 |          |                  |      |
|                                                                                                                                                                                                                                          |          |                  |      |
| Location Plan                                                                                                                                                                                                                            |          |                  |      |
| Location rian                                                                                                                                                                                                                            |          |                  |      |
|                                                                                                                                                                                                                                          |          |                  |      |
| DATE                                                                                                                                                                                                                                     | 07.12.23 | SCALE 1:1250@ A3 |      |
| DRAWN                                                                                                                                                                                                                                    | CC       | APPROVED         |      |
|                                                                                                                                                                                                                                          |          |                  |      |
|                                                                                                                                                                                                                                          |          |                  |      |
|                                                                                                                                                                                                                                          |          |                  |      |
| RESIDENTIAL ARCHITECTURE                                                                                                                                                                                                                 |          |                  |      |
|                                                                                                                                                                                                                                          |          |                  |      |
| DRAWING STATUS                                                                                                                                                                                                                           |          |                  |      |
| APPROVAL                                                                                                                                                                                                                                 |          |                  |      |
|                                                                                                                                                                                                                                          |          |                  | REV  |
|                                                                                                                                                                                                                                          | 0000 11  | 56-203           |      |