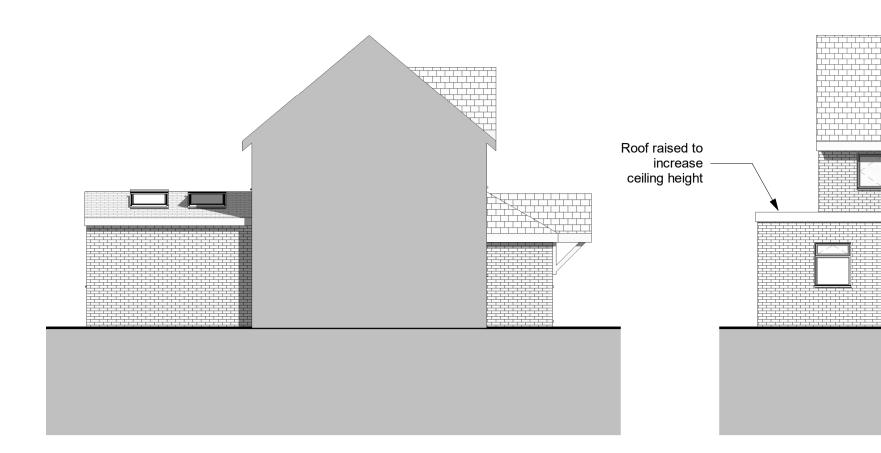

Front Elevation
1:100

4 LH Elevation
1:100

**S** Rear Elevation 1: 100

6 RH Elevation
1:100

Ground Floor
1:50

Roof Plan
1:50

0 1 2 3 4 5 0 2 4 6 8 10 1:50 SCALE in METRES 1:100 SCALE in METRES RESIDENTIAL ARCHITECTURE