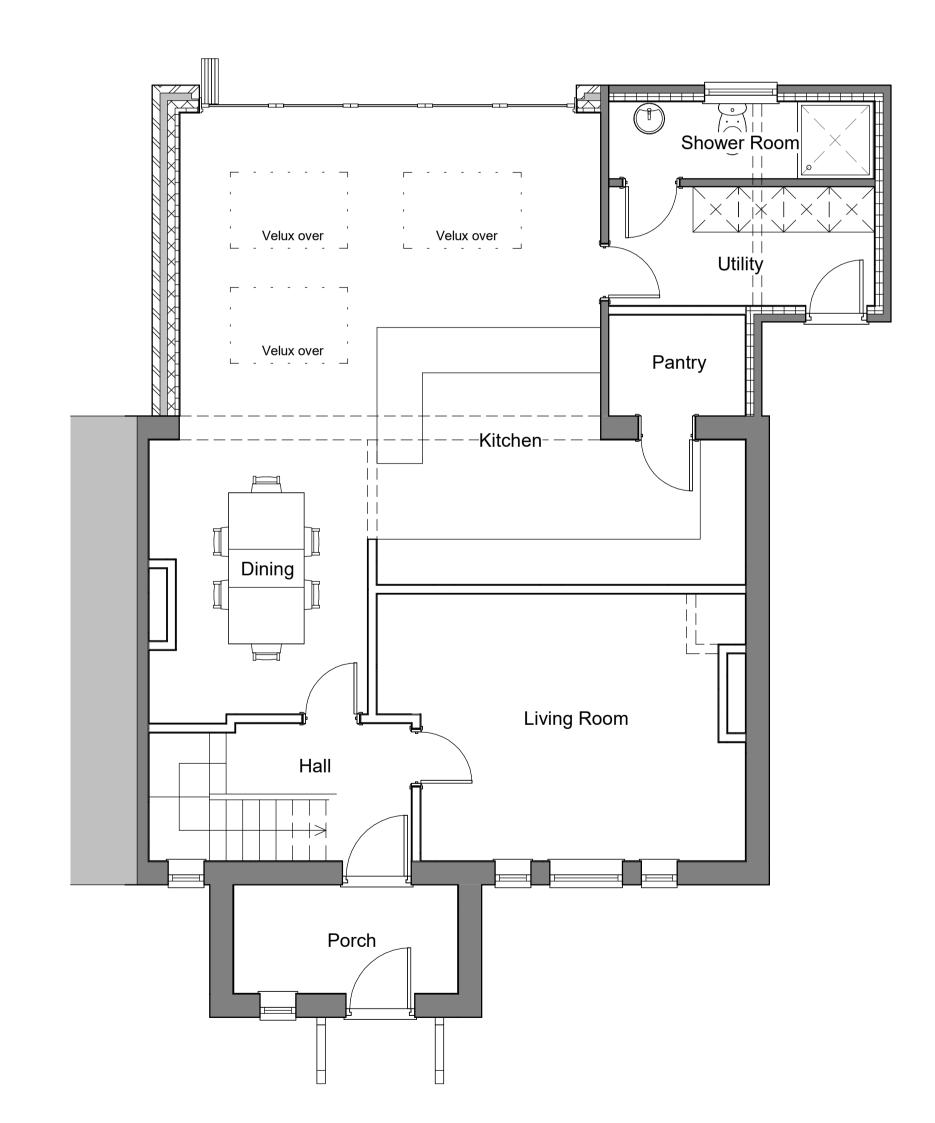

Front Elevation
1:100

4 LH Elevation
1:100

**S** Rear Elevation 1: 100

6 RH Elevation
1:100

Ground Floor
1:50

Roof Plan
1:50

0 1 2 3 4 5 0 2 4 6 8 10 1:50 SCALE in METRES 1:100 SCALE in METRES RESIDENTIAL ARCHITECTURE