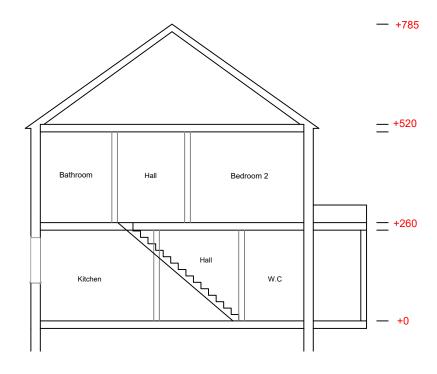

## **EXISTING SECTION A-A**

TMG CONSULTANCIES
ADDRESS: 9 Hazlewood Close, Hackney,
London, E5 0SW
INFO@TMGCONSULTANCIES.CO.UK
TEL: 07716178378

| PROJECT: 69 SilkStream Road Watford HA8 0DD |                   |                           |                     | DATE ISSUED:<br>27/11/2023 |
|---------------------------------------------|-------------------|---------------------------|---------------------|----------------------------|
| DWG TITLE : Existing Section A-A            |                   |                           |                     |                            |
| STAGE :<br>PL                               | DRAWN BY :<br>T.G | REFERENCE NO:<br>20231132 | SCALE :<br>A3 1:100 | CODE: A                    |