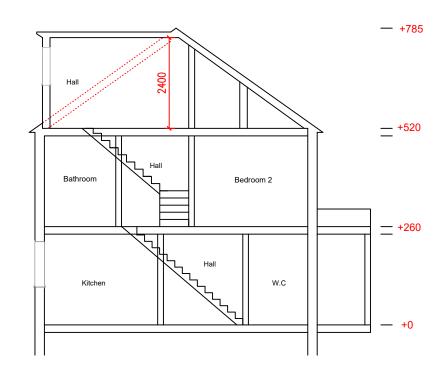

## **PROPOSED SECTION A-A**

TMG CONSULTANCIES ADDRESS: 9 Hazlewood Close, Hackney, London, E5 0SW INFO@TMGCONSULTANCIES.CO.UK TEL : 07716178378

| PROJECT: 69 SilkStream Road Watford HA8 0DD |                   |                           |                     | DATE ISSUED:<br>27/11/2023   |
|---------------------------------------------|-------------------|---------------------------|---------------------|------------------------------|
| DWG TITLE :Proposed Section A-A             |                   |                           |                     | REVISION<br>DATE<br>00/00/22 |
| STAGE :<br>PL                               | DRAWN BY :<br>T.G | REFERENCE NO:<br>20231132 | SCALE :<br>A3 1:100 | CODE: A                      |