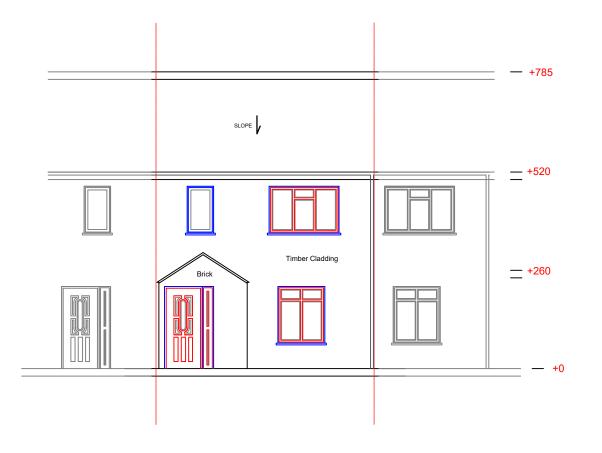

**EXISTING FRONT ELEVATION** 

**EXISTING REAR ELEVATION** 

TMG CONSULTANCIES ADDRESS: 9 Hazlewood Close, Hackney, London, E5 0SW INFO@TMGCONSULTANCIES.CO.UK TEL: 07716178378

| PROJECT: 69 SilkStream Road Watford HA8 0DD   |                   |                           |                     | DATE ISSUED:<br>27/11/2023 |
|-----------------------------------------------|-------------------|---------------------------|---------------------|----------------------------|
| DWG TITLE : Existing Front And Rear Elevation |                   |                           |                     |                            |
| STAGE :<br>PL                                 | DRAWN BY :<br>T.G | REFERENCE NO:<br>20231132 | SCALE :<br>A3 1:100 | CODE: A                    |