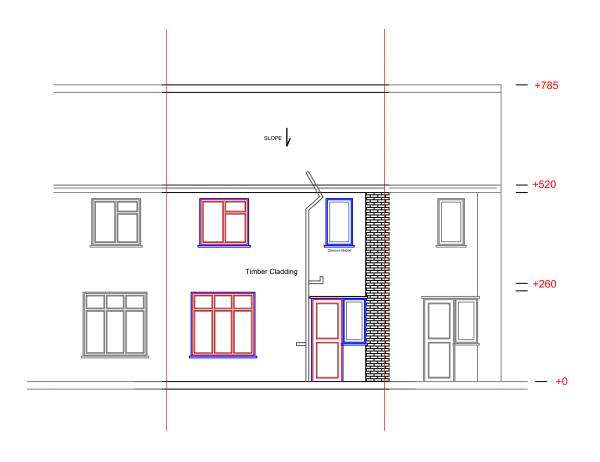

**EXISTING FRONT ELEVATION** 

**EXISTING REAR ELEVATION** 

TMG CONSULTANCIES ADDRESS: 9 Hazlewood Close, Hackney, London, E5 0SW INFO@TMGCONSULTANCIES.CO.UK TEL: 07716178378

| PROJECT: 69 SilkStream Road Watford HA8 0DD   |                   |                           |                     | DATE ISSUED:<br>27/11/2023 |
|-----------------------------------------------|-------------------|---------------------------|---------------------|----------------------------|
| DWG TITLE : Existing Front And Rear Elevation |                   |                           |                     |                            |
| STAGE :<br>PL                                 | DRAWN BY :<br>T.G | REFERENCE NO:<br>20231132 | SCALE :<br>A3 1:100 | CODE: A                    |