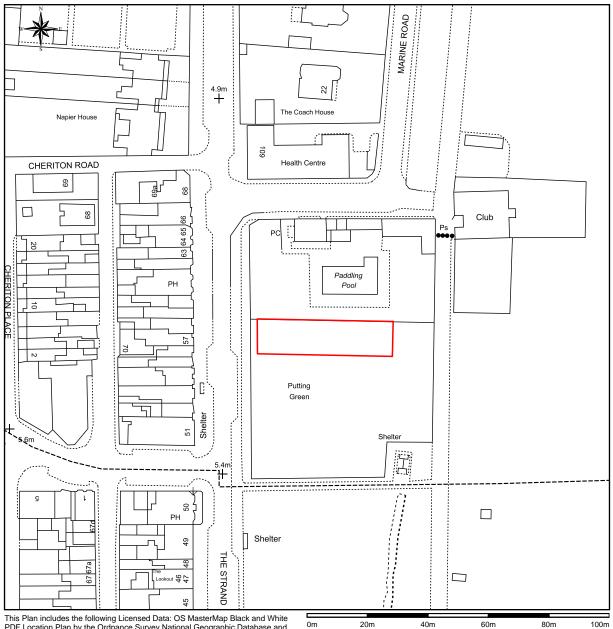

## **Roman Landings Adventure Golf, The Strand, Walmer**

PDF Location Plan by the Ordnance Survey National Geographic Database and incorporating surveyed revision available at the date of production. Reproduction in whole or in part is prohibited without the prior permission of Ordnance Survey. The representation of a road, track or path is no evidence of a right of way. The representation of features, as lines is no evidence of a property boundary. © Crown copyright and database rights, 2023. Ordnance Survey 0100031673

Scale: 1:1250, paper size: A4

Prepared by: John Elvidge, 28-11-2023