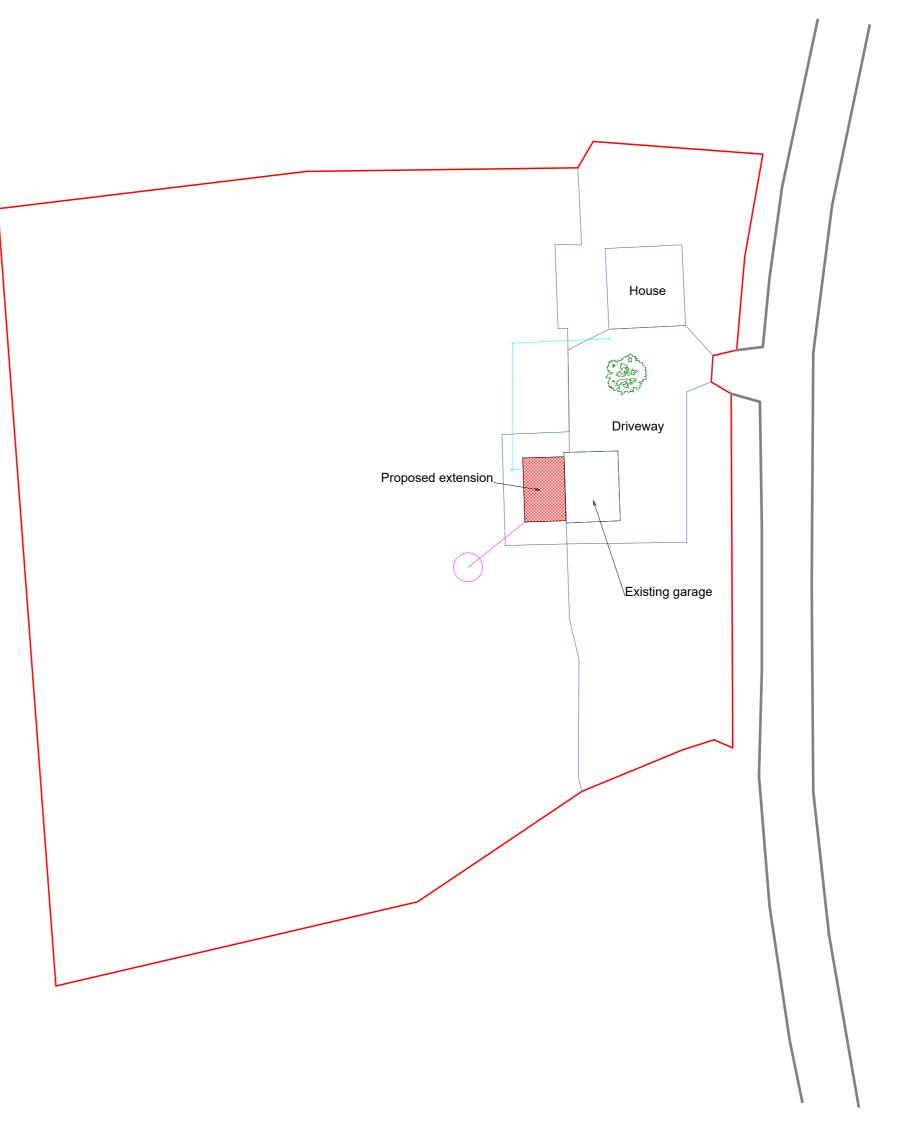

## Notes:

Do not scale from this drawing

- --- = Rain water drain pipe and soakaway  $\Box$ 
  - = Drainage run into existing drainage system

| Project<br>Rosedale<br>Upleadon<br>Highleadon<br>Newent |                                              |  |
|---------------------------------------------------------|----------------------------------------------|--|
| GL18 1HS                                                |                                              |  |
| Drawing Title $\Box$                                    |                                              |  |
| Proposed s                                              | ite plan                                     |  |
| Client                                                  | I                                            |  |
| Mr D Goldina                                            | and Ms C Dujardin                            |  |
| Drawing No.                                             |                                              |  |
| Number 00                                               | 3                                            |  |
| Date                                                    | Scale                                        |  |
| 28/10/23                                                | 1:500                                        |  |
| Drawn by :                                              | Darren Stringer<br>Oakleigh Lodge<br>Gorsley |  |
|                                                         | HR9 7FA<br>07870260001                       |  |