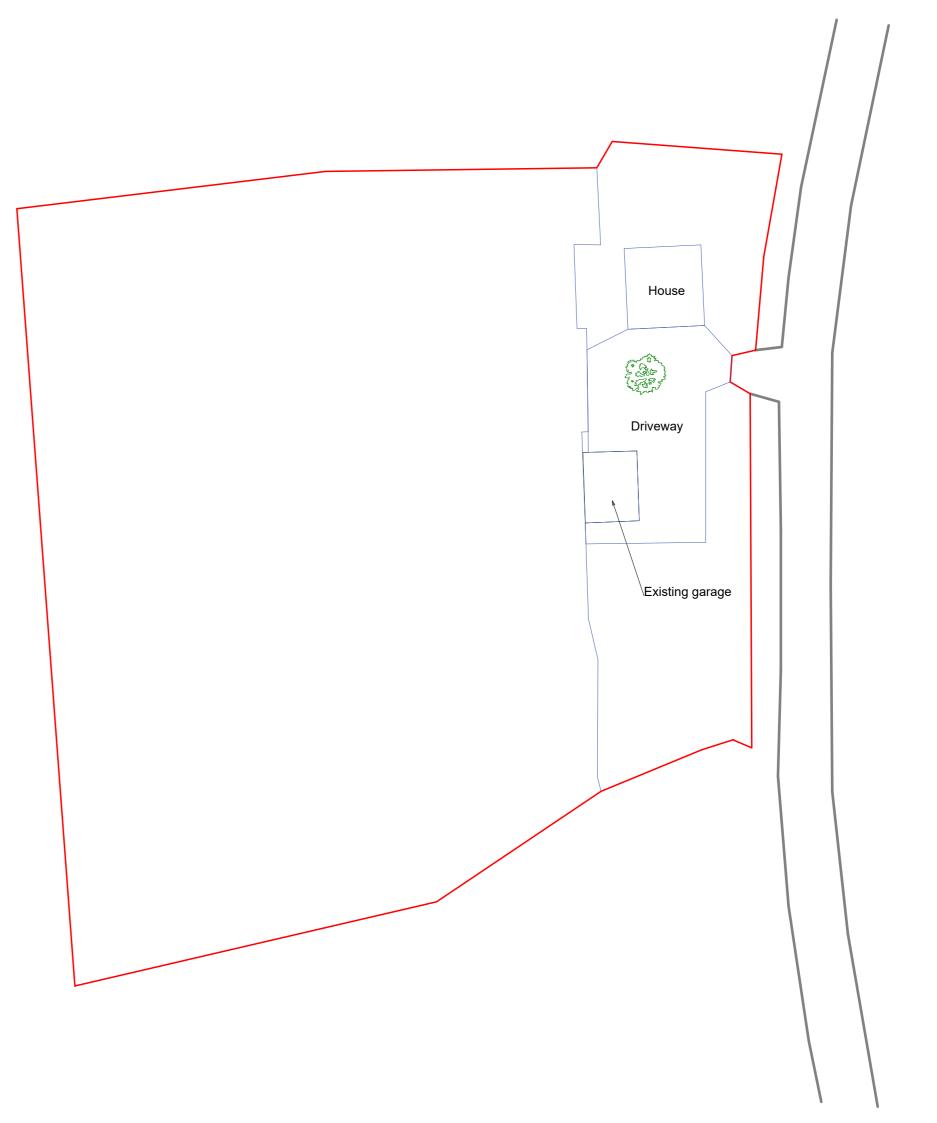

## Notes:

Do not scale from this drawing

| Project<br><b>Rosedale</b><br>Upleadon<br>Highleadon<br>Newent<br>GL18 1HS<br>Drawing Title<br><b>Site plan</b><br>Client<br>Mr D Colding of | and Mo C Duiardin                                       |  |
|----------------------------------------------------------------------------------------------------------------------------------------------|---------------------------------------------------------|--|
| e e                                                                                                                                          | nd Ms C Dujardin                                        |  |
| Drawing No.                                                                                                                                  | _                                                       |  |
| Number 004                                                                                                                                   | F                                                       |  |
| Date                                                                                                                                         | Scale                                                   |  |
| 28/10/23                                                                                                                                     | 1:500                                                   |  |
| Drawn by :                                                                                                                                   | Darren Stringer<br>Oakleigh Lodge<br>Gorsley<br>HR9 7FA |  |
|                                                                                                                                              | 07870260001                                             |  |