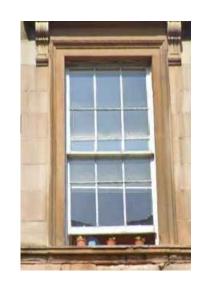

Image of typical existing window

NOTES

Existir new d existir basis horns,

Existing window to be replaced by new double glazed window to match existing/original on a like-by-like basis including details such as horns, astragals etc.