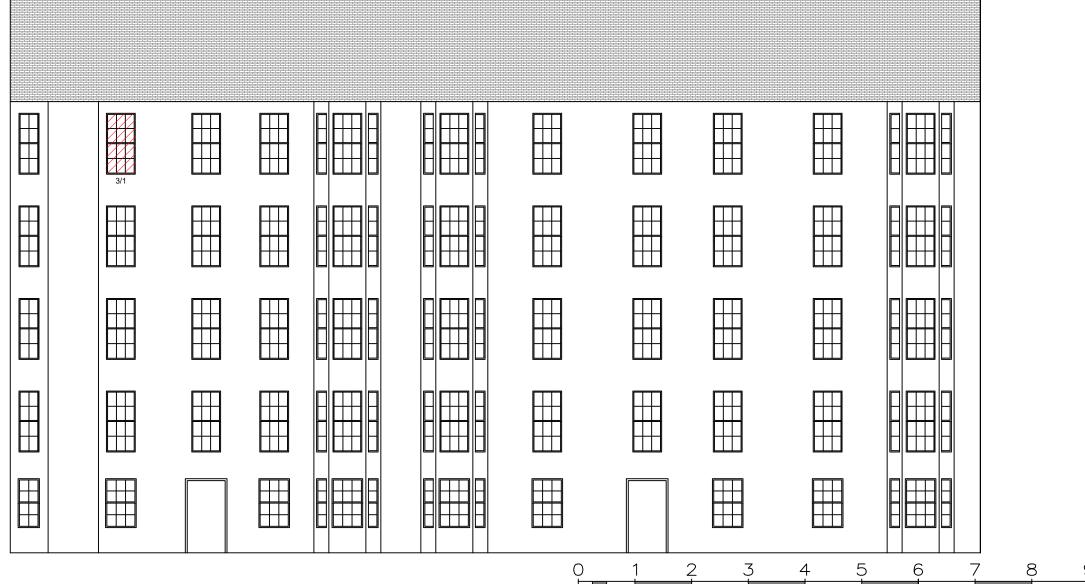

Contract

FLAT 3-1, 104 HILL STREET GLASGOW

Title

10

REAR ELEVATION AS PROPOSED

 Scale:
 Drawn:
 Date:

 1:150 @ A3
 GK
 12/2023

Job No. 12/23/RG/HS

Drg. No. P002

Rev A