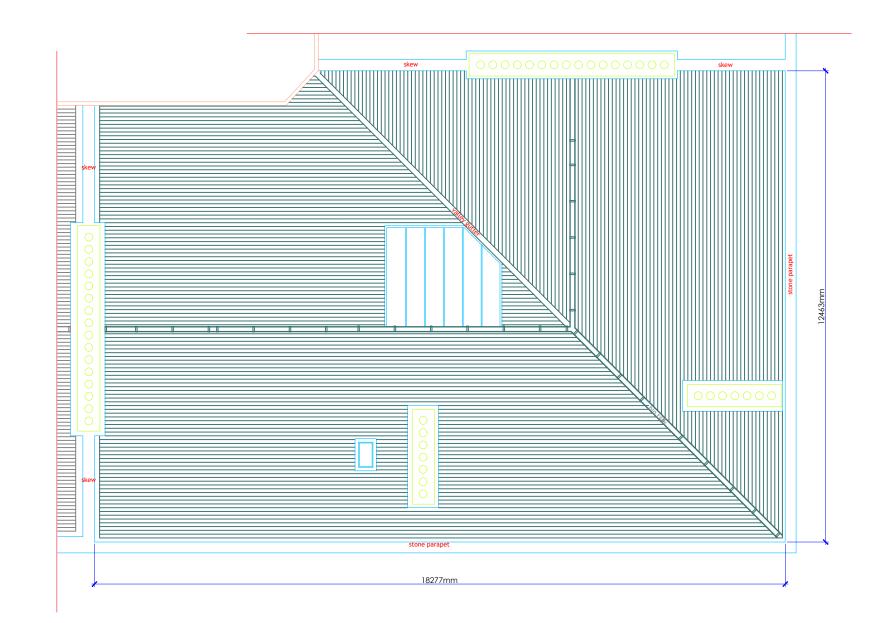

## EXISTING ROOF PLAN

| Date: 5/6/2023 | Scale:      | 1:100 | Drawn: SMC |
|----------------|-------------|-------|------------|
|                | Sheet size: | A3    | Checked:   |
| Drawing number |             |       |            |